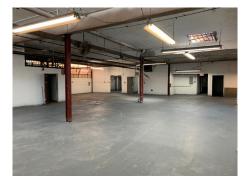

## Jamaica Building w/Land for Sale

Ideal for Owner/User or Investor
Auto Uses Possible!

| Sq. Ft.               | Types      | Loading      | Zoning                                   | Parcel ID |       |
|-----------------------|------------|--------------|------------------------------------------|-----------|-------|
|                       | <b>#</b>   | <b>4</b> .   | ,B,                                      | Block     | 12172 |
| 10,000 Building       | Industrial | 6 Drive-In's | R3-1 / R3A                               | 0-0       |       |
| 2,000 Parking/Loading |            |              | (use Group 17b Certificate of Occupancy) | L Lot     | 59    |

## **Features**

- √ 10,000 Sq. Ft. One-Story Building
- √ 12,000 Sq. Ft. Plot
- ✓ 2,000 Sq. Ft. On-Site Parking / Loading
- ✓ 6 Drive-In Overhead Doors
- ✓ Heavy Power
- ✓ Excellent Frontage on Linden Blvd.
- ✓ Close Proximity to JFK Airport
- ✓ Available for Immediate Occupancy
- Potential for Multiple Tenant / User Occupancy
- ✓ Automotive Use Possible
- ✓ Potential for Retail Redevelopment
- ✓ 2 Curb Cuts