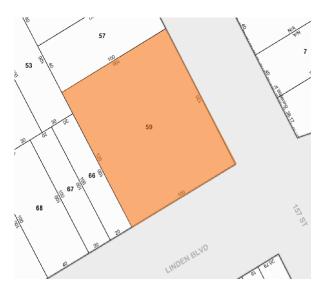

## Jamaica Building w/Land for Sale

Ideal for Owner/User or Investor
Auto Uses Possible!

| Sq. Ft.               | Types      | Loading      | Zoning                                   | Parcel ID |       |
|-----------------------|------------|--------------|------------------------------------------|-----------|-------|
|                       | <b>#</b>   | <b>4</b> .   | ,B,                                      | Block     | 12172 |
| 10,000 Building       | Industrial | 6 Drive-In's | R3-1 / R3A                               | 0-0       |       |
| 2,000 Parking/Loading |            |              | (use Group 17b Certificate of Occupancy) | L Lot     | 59    |