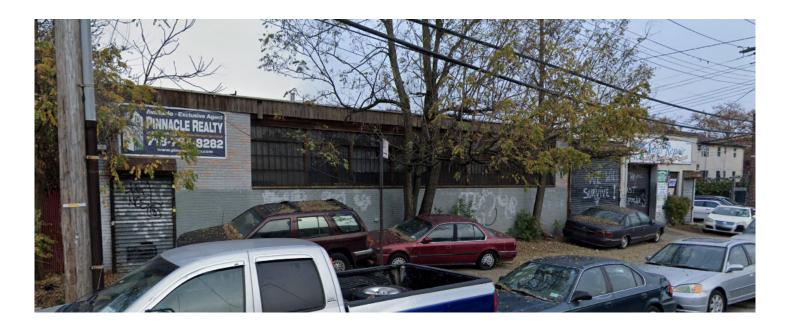

155-45 Linden Blvd Jamaica, NY For Sale **Price Upon Request** 

## **Features**

- √ 10,000 Sq. Ft. One-Story Building
- √ 12,000 Sq. Ft. Plot
- ✓ 2,000 Sq. Ft. On-Site Parking / Loading
- ✓ 6 Drive-In Overhead Doors
- ✓ Heavy Power
- ✓ Excellent Frontage on Linden Blvd.
- ✓ Close Proximity to JFK Airport
- ✓ Available for Immediate Occupancy
- Potential for Multiple Tenant / User Occupancy
- ✓ Automotive Use Possible
- ✓ Potential for Retail Redevelopment
- ✓ 2 Curb Cuts