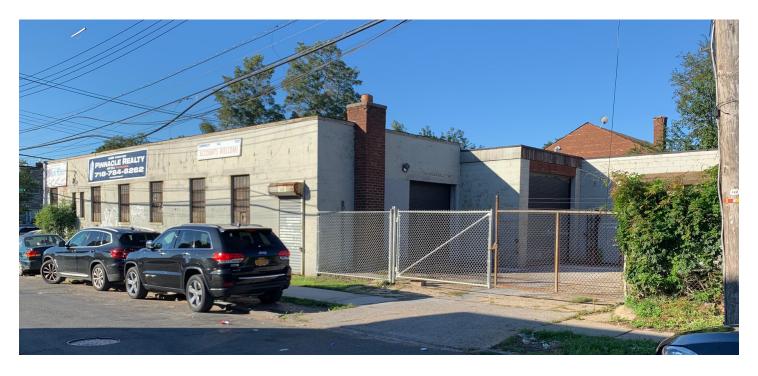

155-45 Linden Blvd Jamaica, NY For Sale **Price Upon Request** 

## Jamaica Building w/Land for Sale

Ideal for Owner/User or Investor
Auto Uses Possible!

| Sq. Ft.               | Types      | Loading      | Zoning                                   | Parcel ID |       |
|-----------------------|------------|--------------|------------------------------------------|-----------|-------|
|                       | <b>#</b>   | <b>4</b> .   | ,B,                                      | Block     | 12172 |
| 10,000 Building       | Industrial | 6 Drive-In's | R3-1 / R3A                               | 0-0       |       |
| 2,000 Parking/Loading |            |              | (use Group 17b Certificate of Occupancy) | L Lot     | 59    |

## **Features**

- √ 10,000 Sq. Ft. One-Story Building
- √ 12,000 Sq. Ft. Plot
- ✓ 2,000 Sq. Ft. On-Site Parking / Loading
- ✓ 6 Drive-In Overhead Doors
- ✓ Heavy Power
- ✓ Excellent Frontage on Linden Blvd.
- ✓ Close Proximity to JFK Airport
- ✓ Available for Immediate Occupancy
- Potential for Multiple Tenant / User Occupancy
- ✓ Automotive Use Possible
- ✓ Potential for Retail Redevelopment
- ✓ 2 Curb Cuts