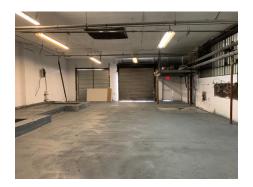

## Jamaica Building w/Land for Sale

Ideal for Owner/User or Investor
Auto Uses Possible!

| Sq. Ft.               | Types      | Loading      | Zoning                                   | Parcel ID |       |
|-----------------------|------------|--------------|------------------------------------------|-----------|-------|
|                       | <b>#</b>   | <b>4</b> .   | ,B,                                      | Block     | 12172 |
| 10,000 Building       | Industrial | 6 Drive-In's | R3-1 / R3A                               | 0-0       |       |
| 2,000 Parking/Loading |            |              | (use Group 17b Certificate of Occupancy) | L Lot     | 59    |

## **Features**

- √ 10,000 Sq. Ft. One-Story Building
- √ 12,000 Sq. Ft. Plot
- ✓ 2,000 Sq. Ft. On-Site Parking / Loading
- ✓ 6 Drive-In Overhead Doors
- ✓ Heavy Power
- ✓ Excellent Frontage on Linden Blvd.
- ✓ Close Proximity to JFK Airport
- ✓ Available for Immediate Occupancy
- Potential for Multiple Tenant / User Occupancy
- ✓ Automotive Use Possible
- ✓ Potential for Retail Redevelopment
- ✓ 2 Curb Cuts