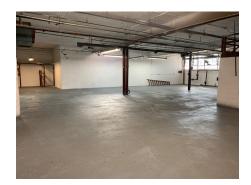

## Jamaica Building w/Land for Sale

Ideal for Owner/User or Investor
Auto Uses Possible!

| Sq. Ft.               | Types      | Loading      | Zoning                                   | Parcel ID |       |
|-----------------------|------------|--------------|------------------------------------------|-----------|-------|
|                       | <b>#</b>   | <b>4</b> .   | ,B,                                      | Block     | 12172 |
| 10,000 Building       | Industrial | 6 Drive-In's | R3-1 / R3A                               | 0-0       |       |
| 2,000 Parking/Loading |            |              | (use Group 17b Certificate of Occupancy) | L Lot     | 59    |

## **Features**

- √ 10,000 Sq. Ft. One-Story Building
- √ 12,000 Sq. Ft. Plot
- ✓ 2,000 Sq. Ft. On-Site Parking / Loading
- ✓ 6 Drive-In Overhead Doors
- ✓ Heavy Power
- ✓ Excellent Frontage on Linden Blvd.
- ✓ Close Proximity to JFK Airport
- ✓ Available for Immediate Occupancy
- Potential for Multiple Tenant / User Occupancy
- ✓ Automotive Use Possible
- ✓ Potential for Retail Redevelopment
- ✓ 2 Curb Cuts