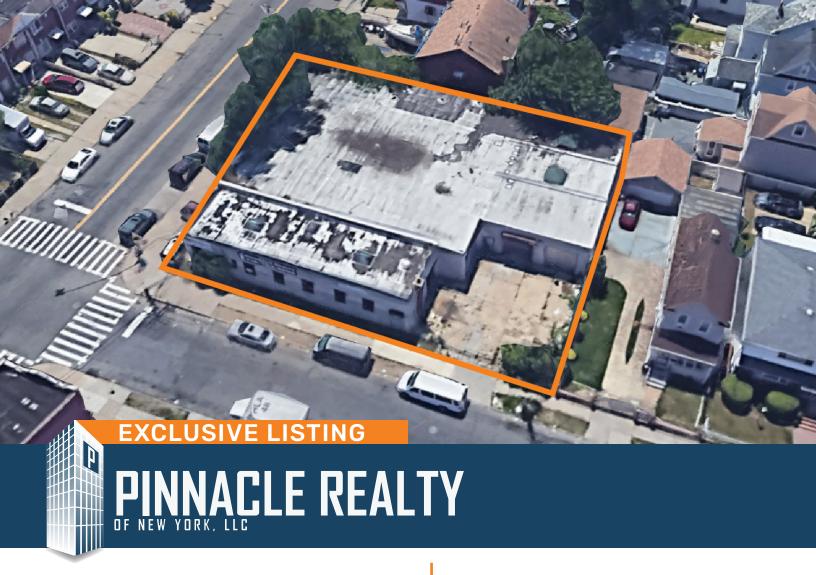

155-45 Linden Blvd Jamaica, NY For Sale **Price Upon Request** 

## Jamaica Building w/Land for Sale

Ideal for Owner/User or Investor
Auto Uses Possible!

| Sq. Ft.               | Types      | Loading      | Zoning                                   | Parcel ID |       |
|-----------------------|------------|--------------|------------------------------------------|-----------|-------|
|                       | <b>#</b>   | <b>4</b> .   | ,B,                                      | Block     | 12172 |
| 10,000 Building       | Industrial | 6 Drive-In's | R3-1 / R3A                               | 0-0       |       |
| 2,000 Parking/Loading |            |              | (use Group 17b Certificate of Occupancy) | L Lot     | 59    |

## **Features**

- √ 10,000 Sq. Ft. One-Story Building
- √ 12,000 Sq. Ft. Plot
- ✓ 2,000 Sq. Ft. On-Site Parking / Loading
- ✓ 6 Drive-In Overhead Doors
- ✓ Heavy Power
- ✓ Excellent Frontage on Linden Blvd.
- ✓ Close Proximity to JFK Airport
- ✓ Available for Immediate Occupancy
- Potential for Multiple Tenant / User Occupancy
- ✓ Automotive Use Possible
- ✓ Potential for Retail Redevelopment
- ✓ 2 Curb Cuts