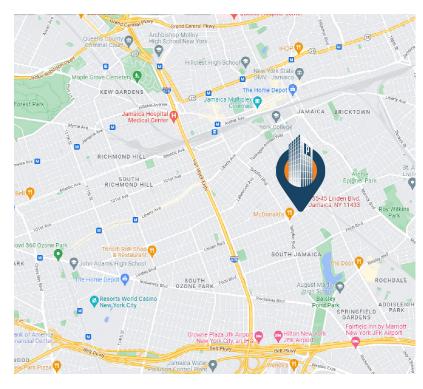

Downtown Jamaica

Property Map 155-45 Linden Blvd Jamaica, NY, 11433

## **Transportation**

LIRR Jamaica Yard

Jamaica Center

Q6: Sutphin Blvd/Linden Blvd

X63: Linden Blvd/Sutphin Blvd

Van Wyck Expressway (678)

Belt Parkway

JFK Airport