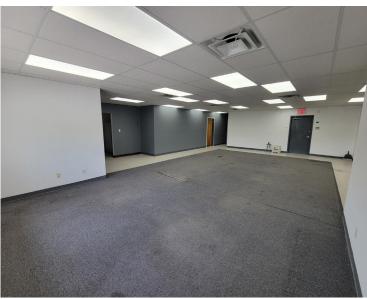

## 2,400 SF Finished Bushwick Office Space for Rent

| Sq. Ft. | Types    | Zoning | Block | Lot |
|---------|----------|--------|-------|-----|
|         | <b>₩</b> | ,&,    |       |     |
| 2,400   | Office   | M1-2   | 3100  | 41  |

## **Features**

- ✓ 2,400 sq. ft. 3rd floor Office
- ✓ Private Offices
- ✓ Finished
- ✓ Natural light
- ✓ Kitchen