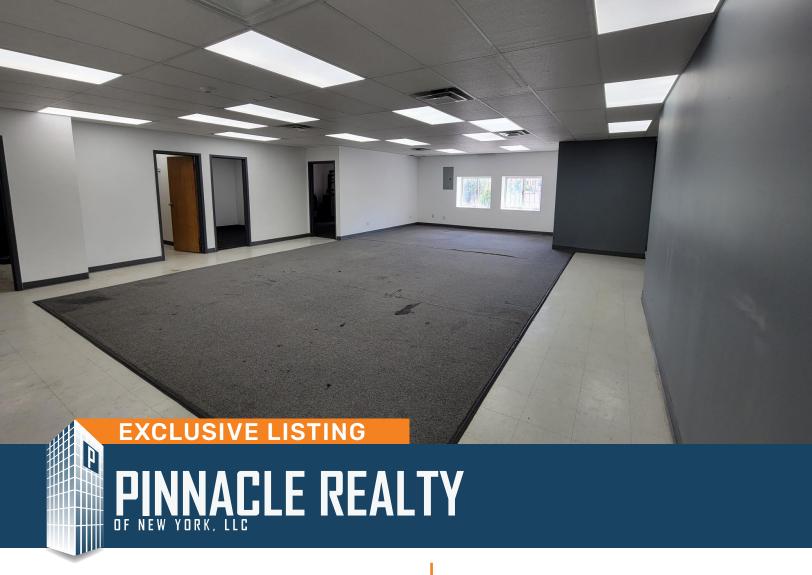

246 Seigel Street Brooklyn, NY 11206 For Rent \$24 psf

## 2,400 SF Finished Bushwick Office Space for Rent

| Sq. Ft. | Types    | Zoning | Block | Lot |
|---------|----------|--------|-------|-----|
|         | <b>₩</b> | ,&,    |       |     |
| 2,400   | Office   | M1-2   | 3100  | 41  |

## **Features**

- ✓ 2,400 sq. ft. 3rd floor Office
- ✓ Private Offices
- ✓ Finished
- ✓ Natural light
- ✓ Kitchen