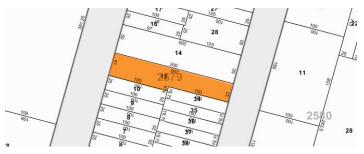

### Features

✓ Lot Size: 10,800 Sq. Ft.

## Transportation

E. 149th St Station

Bx17, Bx19: E. 149th St/Webster Ave

Westchester Avenue

Bruckner Expressway Bruckner Blvd. Triboro/R.F.K. Bridge

521 Concord Ave

514 Jackson Ave