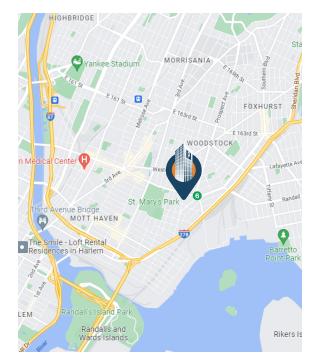

## Transportation

E. 149th St Station

Bx17, Bx19: E. 149th St/Webster Ave

Westchester Avenue

Bruckner Expressway Bruckner Blvd. Triboro/R.F.K. Bridge

521 Concord Ave

514 Jackson Ave