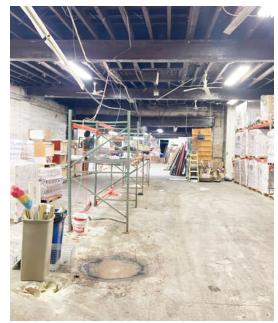

#### Warehouse on Jackson Ave

- 7,600 Sq. Ft. (30 ft x 200 ft)
- 600 Sq. Ft. Office Space
- 1 Drive-In: 10 ft x 11 ft
- Street level

#### ✓ Warehouse on Concord Ave

- 3,200 Sq. Ft. (32 ft x 100 ft)
- 1 Drive-In
- Street level