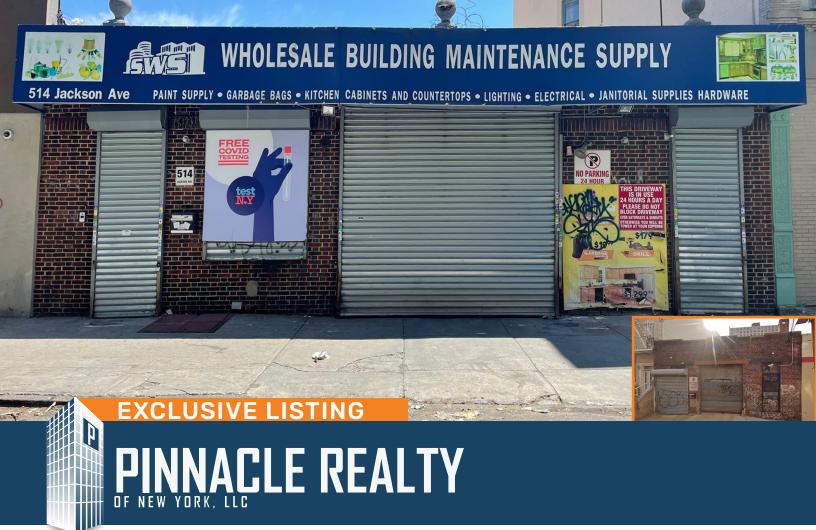

514 Jackson Avenue | 521 Concord Ave

Bronx, NY 10455

For Lease

# Single Story Warehouse w/ Divisions Available Off E. 149th Street

All information is from sources deemed reliable and is submitted subject to errors, omission, changes of price or other conditions, prior sale, rent and withdrawal without notice.

#### Warehouse on Jackson Ave

- 7,600 Sq. Ft. (30 ft x 200 ft)
- 600 Sq. Ft. Office Space
- 1 Drive-In: 10 ft x 11 ft
- Street level