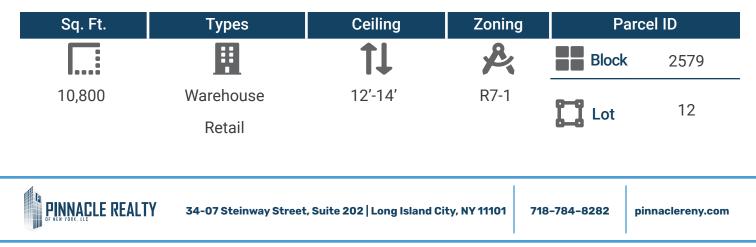

### Features

✓ Lot Size: 10,800 Sq. Ft.

#### Warehouse on Jackson Ave

- 7,600 Sq. Ft. (30 ft x 200 ft)
- 600 Sq. Ft. Office Space
- 1 Drive-In: 10 ft x 11 ft
- Street level

#### ✓ Warehouse on Concord Ave

- 3,200 Sq. Ft. (32 ft x 100 ft)
- 1 Drive-In
- Street level