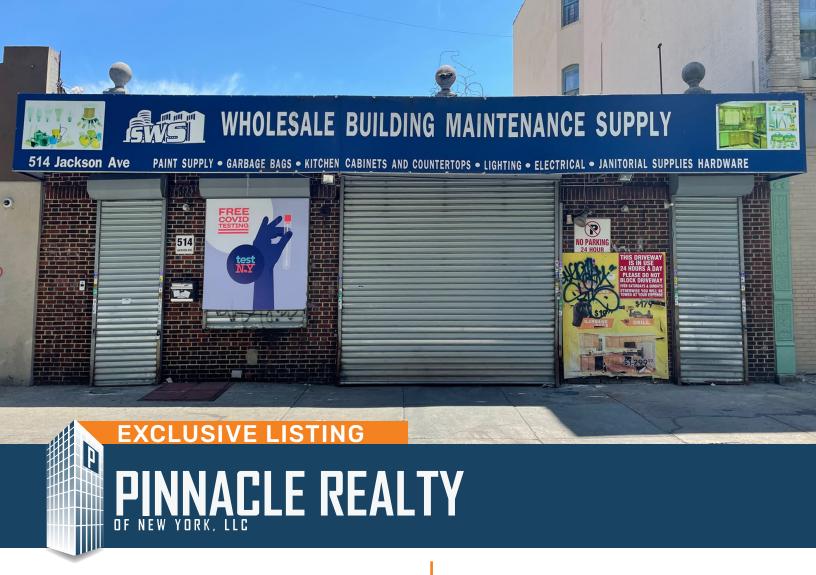

514 Jackson Avenue Bronx, NY 10455 For Lease

# 7,600 Sq. Ft. Warehouse / Retail Off E. 149th Street

| Sq. Ft. | Туре      | Ceiling | Zoning | Parcel ID |      |
|---------|-----------|---------|--------|-----------|------|
|         | ļ.        | 11      | A.     | Block     | 2579 |
| 7,600   | Warehouse | 12'-14' | R7-1   | Lot       | 12   |

#### **Features**

- Building: 7,600 Sq. Ft.
- Ceiling Height: 12' 14'
- 600 Sq.Ft. of Office Space
- Gas Heat
- 1 Drive-In (10 ft x 11 ft)
- 3 Blocks from 6 Train