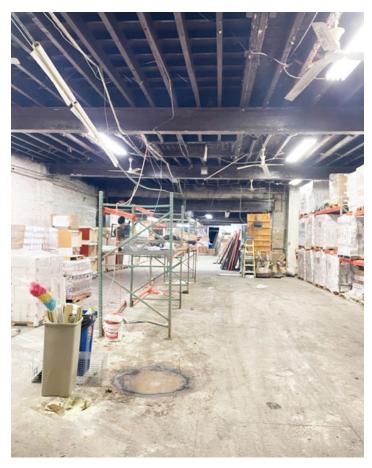

# 7,600 Sq. Ft. Warehouse / Retail Off E. 149th Street

| Sq. Ft. | Туре      | Ceiling | Zoning | Parcel ID |      |
|---------|-----------|---------|--------|-----------|------|
|         | ļ.        | 11      | A.     | Block     | 2579 |
| 7,600   | Warehouse | 12'-14' | R7-1   | Lot       | 12   |

#### **Features**

- Building: 7,600 Sq. Ft.
- Ceiling Height: 12' 14'
- 600 Sq.Ft. of Office Space
- Gas Heat
- 1 Drive-In (10 ft x 11 ft)
- 3 Blocks from 6 Train