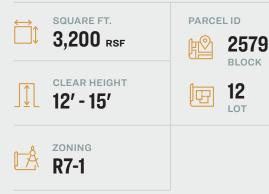

# 3,200 Sq. Ft. of Warehouse / Retail

Off E. 149th Street

### **FEATURES**

- Building: 32. ft x 100 ft.
- Small Office Space
- Ceiling Height: 12' 15'
- 1 Drive-In Door
- 3 Blocks from 6 Train