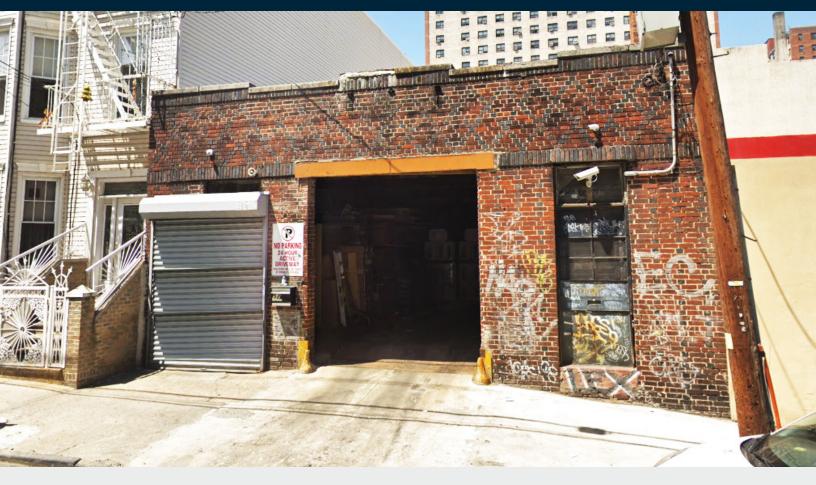

# 3,200 Sq. Ft. of Warehouse / Retail

Off E. 149th Street

# Warehouse / Retail

PRICE

### **FEATURES**

- Building: 32. ft x 100 ft.
- Small Office Space
- Ceiling Height: 12' 15'
- 1 Drive-In Door
- 3 Blocks from 6 Train