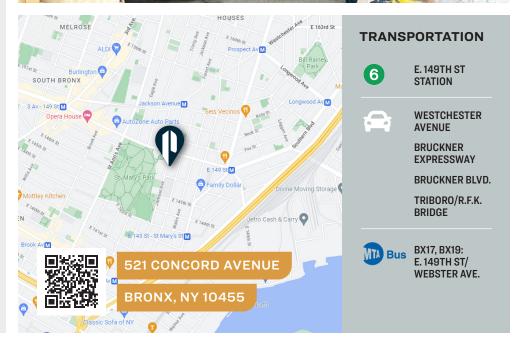

### 521 CONCORD AVENUE

**BRONX, NY 10455** 

### **FEATURES**

- Building: 32. ft x 100 ft.
- Small Office Space
- Ceiling Height: 12' 15'
- 1 Drive-In Door
- 3 Blocks from 6 Train