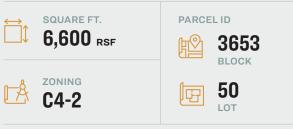

#### **FEATURES**

- Dimensions: 66' x 100'
- Frontage: 66'
- Sprinkler System
- HVAC
- Gas
- 3 ADA Compliant Bathrooms
- Divisions Available / Vanilla Box