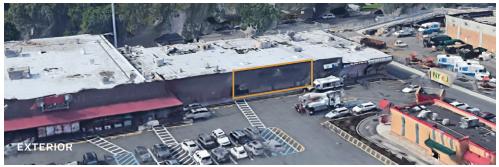

**EXCLUSIVE LISTING** 





#### **1622 BRUCKNER BLVD**

**BRONX, NY 10473** 

# Bruckner Plaza Shopping Center

Prime Retail Space Available





PRICE

## **Upon Request**

718-784-8282 / PINNACLERENY.COM

All information is from sources deemed reliable and is submitted subject to errors, omission, changes of price or other conditions, prior sale, rent and withdrawal without notice.

# Property Overview

#### **FEATURES**

- Dimensions: 66' x 100'
- Frontage: 66'
- Sprinkler System
- HVAC
- Gas
- 3 ADA Compliant Bathrooms
- Divisions Available / Vanilla Box

#### **IDEAL FOR**

- Banks
- Non-Profits
- Medical Use
- General Retail Use
- Office Space









34-07 Steinway Street, Suite 202 Long Island City, NY 11101 718-784-8282 **pinnaclereny.com** 

#### FOR MORE INFORMATION ABOUT THIS PROPERTY CONTACT EXCLUSIVE AGENTS:



#### **ARIEL CASTELLANOS**

Associate Broker acastellanos@pinnaclereny.com 718-371-6412

### FEDERICO MAZZEO

Salesperson fmazzeo@pinnaclereny.com 718-371-6424

All information is from sources deemed reliable and is submitted subject to errors, omission, changes of price or other conditions, prior sale, rent and withdrawal without notice.