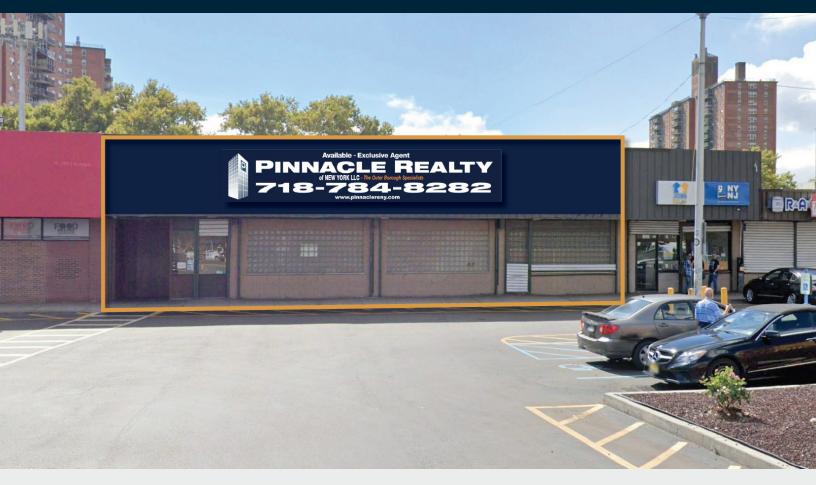

#### **1622 BRUCKNER BLVD**

**BRONX, NY 10473** 

# Bruckner Plaza Shopping Center

Prime Retail Space Available

PRICE

#### **FEATURES**

- Dimensions: 66' x 100'
- Frontage: 66'
- Sprinkler System
- HVAC
- Gas
- 3 ADA Compliant Bathrooms
- Divisions Available / Vanilla Box