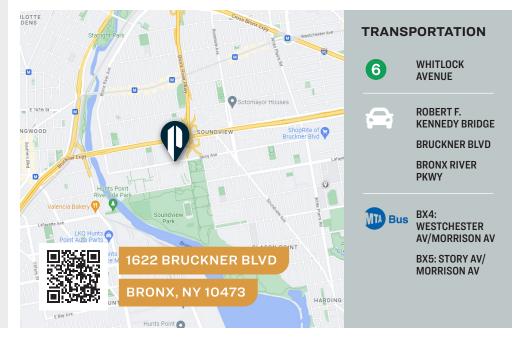

**EXCLUSIVE LISTING** 





#### **1622 BRUCKNER BLVD**

**BRONX, NY 10473** 

# Bruckner Plaza Shopping Center

Prime Retail Space Available





PRICE

## **Upon Request**

718-784-8282 / PINNACLERENY.COM

All information is from sources deemed reliable and is submitted subject to errors, omission, changes of price or other conditions, prior sale, rent and withdrawal without notice.

# Property Overview

#### **FEATURES**

- Dimensions: 66' x 100'
- Frontage: 66'
- Sprinkler System
- HVAC
- Gas
- 3 ADA Compliant Bathrooms
- Divisions Available / Vanilla Box

#### **IDEAL FOR**

- Banks
- Non-Profits
- Medical Use
- General Retail Use
- Office Space









34-07 Steinway Street, Suite 202 Long Island City, NY 11101 718-784-8282 **pinnaclereny.com** 

#### FOR MORE INFORMATION ABOUT THIS PROPERTY CONTACT EXCLUSIVE AGENTS:



#### **ARIEL CASTELLANOS**

Associate Broker acastellanos@pinnaclereny.com 718-371-6412

### FEDERICO MAZZEO

Salesperson fmazzeo@pinnaclereny.com 718-371-6424

All information is from sources deemed reliable and is submitted subject to errors, omission, changes of price or other conditions, prior sale, rent and withdrawal without notice.