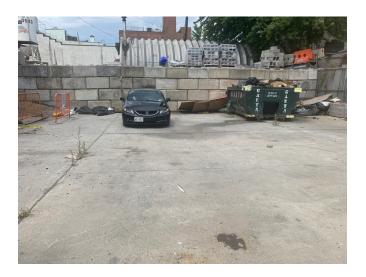

#### Features

- 3,000 Sq. Ft. Paved and Fenced Yard
- 1,000 Sq. Ft. Finished 0 ice Space
  - Second Floor
  - Security System
  - Private Bathroom
  - Natural Light