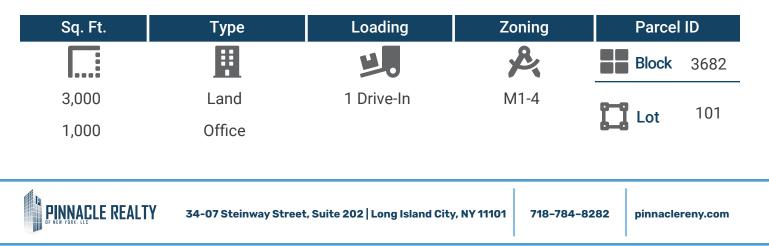

# 3,000 SF Yard & 1,000 SF Office for Lease

#### Features

- 3,000 Sq. Ft. Paved and Fenced Yard
- 1,000 Sq. Ft. Finished 0 ice Space
  - Second Floor
  - Security System
  - Private Bathroom
  - Natural Light