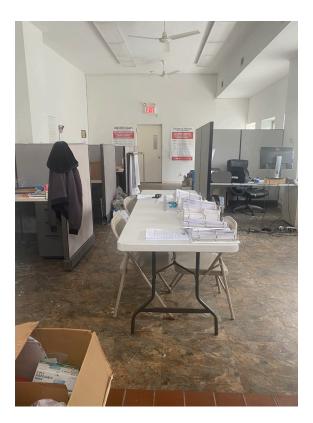

#### Features

- 3,000 Sq. Ft. Paved and Fenced Yard
- 1,000 Sq. Ft. Finished 0 ice Space
  - Second Floor
  - Security System
  - Private Bathroom
  - Natural Light