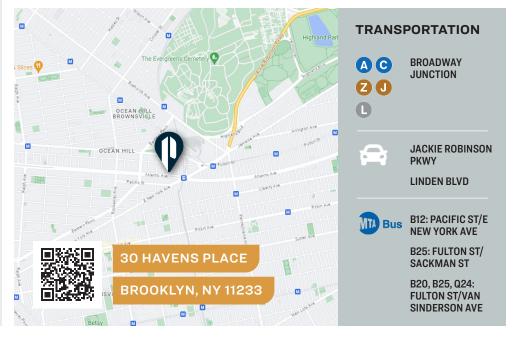

### FOR SUB-LEASE



30 HAVENS PLACE

**BROOKLYN, NY 11233** 

# Affordable 3,500 Sq. Ft. Industrial For Sublease

Available Immediately in East New York

#### TYPE

### Warehouse / Industrial

 $\stackrel{\longleftrightarrow}{\bigsqcup} \updownarrow$ 

3,500 RSF

ONING

C4-5

↑ CL

CLEAR HEIGHT

PARCEL ID

1574 BLOCK

7

LOADING

Shared Drive-In

단

23

PRICE

### 718-784-8282 / PINNACLERENY.COM

## Property Overview

#### **FEATURES**

- 3,500 Sq. Ft. 3 Year Sublease
- 11' Ceiling Height
- · Excellent Subway Location
- · New Lighting
- · XL Ventilation Fan
- · Heavy Power









PINNACLE REALTY OF NEW YORK, LLC

34-07 Steinway Street, Suite 202 Long Island City, NY 11101 718-784-8282

pinnaclereny.com

FOR MORE INFORMATION ABOUT THIS PROPERTY CONTACT EXCLUSIVE AGENT:



MARK CASO
Salesperson
mcaso@pinnaclereny.com
718-371-6419