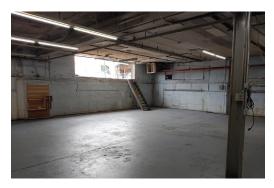

## Affordable 5,000-6,500 SF Industrial for Sub-Lease Available Immediately in East New York

| Sq. Ft. | Types      | Loading    | Ceiling | Zoning | Parcel ID         |
|---------|------------|------------|---------|--------|-------------------|
|         | Ħ          | ¥.         | ŢŢ      | A.     | <b>Block</b> 1574 |
| 5000    | Warehouse  | 1 Drive-In | 11'     | C4-5   | <b>11</b> Lot 23  |
|         | Industrial |            |         |        | <b>Lot</b> 23     |

## **Features**

- √ 5,000 Sq. Ft. 3 year Sublease
- √ 11' Ceiling Height
- Excellent Subway Location
- ✓ New Lighting
- ✓ XL Ventilation Fan
- ✓ Heavy Power

For More Information About This Property Contact Exclusive Agents: