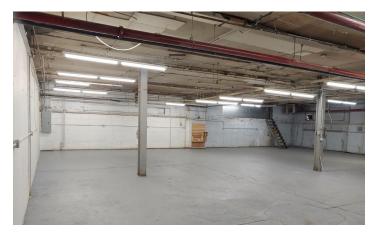

## Affordable 5,000-6,500 SF Industrial for Sub-Lease Available Immediately in East New York

| Sq. Ft. | Types      | Loading    | Ceiling | Zoning | Parcel ID         |
|---------|------------|------------|---------|--------|-------------------|
|         | Ħ          | ¥.         | ŢŢ      | A.     | <b>Block</b> 1574 |
| 5000    | Warehouse  | 1 Drive-In | 11'     | C4-5   | <b>11</b> Lot 23  |
|         | Industrial |            |         |        | <b>Lot</b> 23     |

## **Features**

- √ 5,000 Sq. Ft. 3 year Sublease
- √ 11' Ceiling Height
- Excellent Subway Location
- ✓ New Lighting
- ✓ XL Ventilation Fan
- ✓ Heavy Power

For More Information About This Property Contact Exclusive Agents: