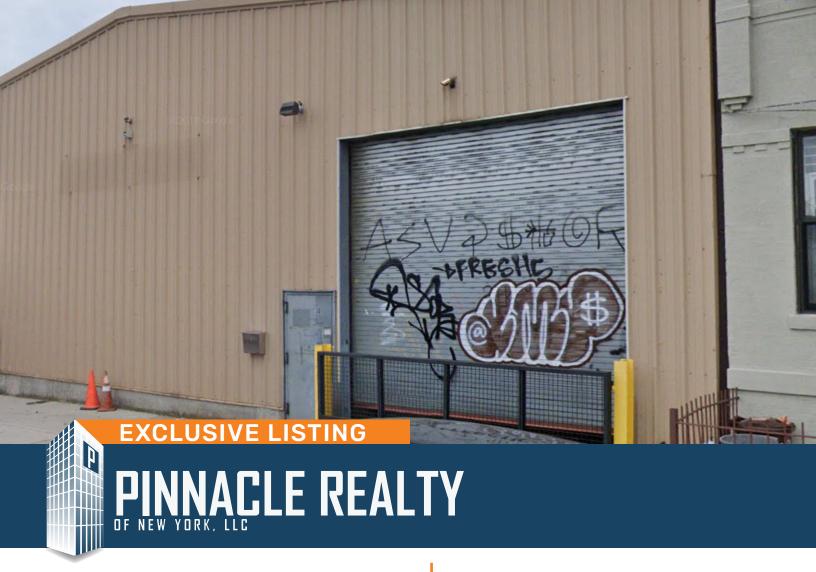

30 Havens Place, Brooklyn, NY 11233 For Sub-Lease

## Affordable 5,000-6,500 SF Industrial for Sub-Lease Available Immediately in East New York

| Sq. Ft. | Types      | Loading    | Ceiling | Zoning | Parcel ID         |
|---------|------------|------------|---------|--------|-------------------|
|         | Ħ          | ¥.         | ŢŢ      | A.     | <b>Block</b> 1574 |
| 5000    | Warehouse  | 1 Drive-In | 11'     | C4-5   | <b>11</b> Lot 23  |
|         | Industrial |            |         |        | <b>Lot</b> 23     |

## **Features**

- √ 5,000 Sq. Ft. 3 year Sublease
- √ 11' Ceiling Height
- Excellent Subway Location
- ✓ New Lighting
- ✓ XL Ventilation Fan
- ✓ Heavy Power

For More Information About This Property Contact Exclusive Agents: