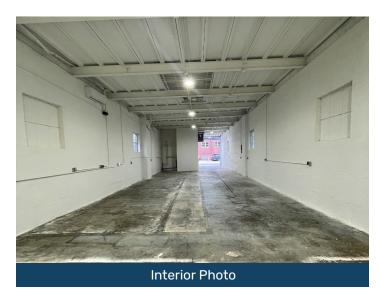

## **2,250 Sq. Ft. Warehouse For Lease**Prime Woodside Location @ Northern Blvd

| Sq. Ft. | Туре      | Zoning       | Ceilings | Loading         | Block | Lots |
|---------|-----------|--------------|----------|-----------------|-------|------|
|         | Ħ         | <sub>K</sub> | †Ļ       | <b>"</b>        |       | Ï    |
| 2.250   | Warehouse | R5           | 14' 7"   | 1 Drive-in Door | 1161  | 49   |

## **Features**

- 2,250 sq. ft. 1 story warehouse
- Gas heat
- 325 Sq. Ft. of accessory offices
- 1 drive-in door
- Split unit HVAC in the office