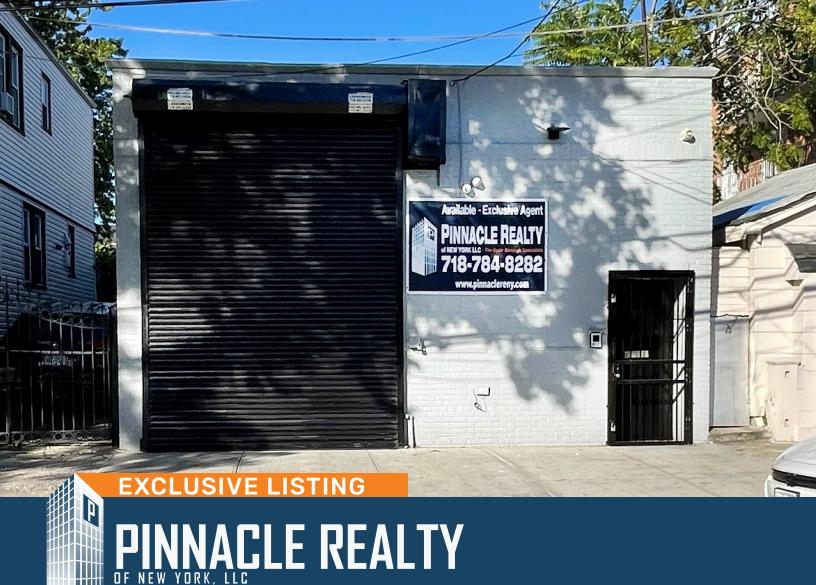

**32-14 61<sup>st</sup> Street** Woodside, NY

For Lease

## **2,250 Sq. Ft. Warehouse For Lease**Prime Woodside Location @ Northern Blvd

| Sq. Ft. | Туре      | Zoning       | Ceilings | Loading         | Block | Lots |
|---------|-----------|--------------|----------|-----------------|-------|------|
|         | Ħ         | <sub>K</sub> | †Ļ       | <b>"</b>        |       | Ï    |
| 2.250   | Warehouse | R5           | 14' 7"   | 1 Drive-in Door | 1161  | 49   |

## **Features**

- 2,250 sq. ft. 1 story warehouse
- Gas heat
- 325 Sq. Ft. of accessory offices
- 1 drive-in door
- Split unit HVAC in the office