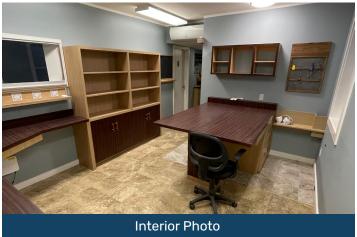

## **Features**

- 2,250 sq. ft. 1 story warehouse
- Gas heat
- 325 Sq. Ft. of accessory offices
- 1 drive-in door
- Split unit HVAC in the office