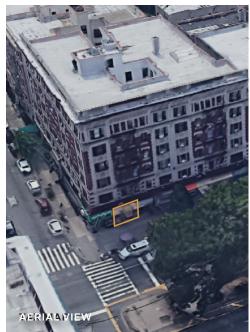

# **FOR LEASE**



3834 BROADWAY AVENUE

**NEW YORK, NY 10032** 

# Heart of Washington Heights

Prime Retail Space Available

## TYPE Retail



1,060 RSF

ZONIN

R7-2, C4-4

PARCEL ID



**2118** BLOCK



**7** 

PRICE

# Property Overview

### **FEATURES**

- Dimensions: 20' x 53'
- Frontage: 20'
- · Long term lease available
- · High foot traffic
- Traffic count: 25,125 cars daily
- Immediate possession

### **NEARBY RETAIL**

PANDÖRA



**DUNKIN'** 



T Mobile



BANK OF AMERICA 🥟











34-07 Steinway Street, Suite 202 Long Island City, NY 11101 718-784-8282

pinnaclereny.com

FOR MORE INFORMATION ABOUT THIS PROPERTY CONTACT EXCLUSIVE AGENTS:



ARIEL CASTELLANOS
Associate Broker
acastellanos@pinnaclereny.com
718-371-6412



# FEDERICO MAZZEO Salesperson fmazzeo@pinnaclereny.com 718-371-6424