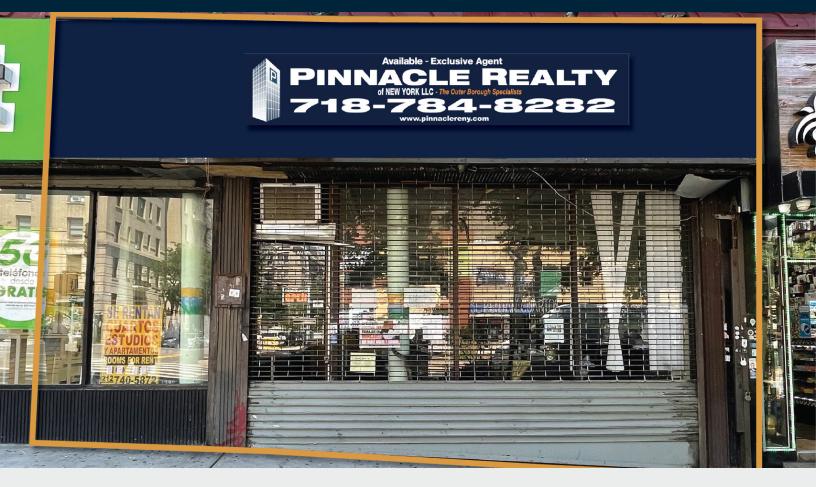

# **FOR LEASE**

3834 BROADWAY AVENUE

**NEW YORK, NY 10032** 

# Heart of Washington Heights

Prime Retail Space Available

## TYPE Retail

1,060 RSF

ZONIN

R7-2, C4-4

PARCEL ID

**2118** BLOCK

**7** 

PRICE

### **FEATURES**

- Dimensions: 20' x 53'
- Frontage: 20'
- · Long term lease available
- · High foot traffic
- Traffic count: 25,125 cars daily
- Immediate possession