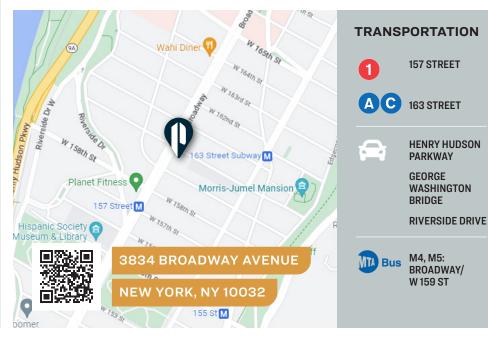

# **FOR LEASE**



3834 BROADWAY AVENUE

**NEW YORK, NY 10032** 

# Heart of Washington Heights

Prime Retail Space Available

## TYPE Retail



1,060 RSF

ZONIN

R7-2, C4-4

PARCEL ID



**2118** BLOCK



**7** 

PRICE

# Property Overview

### **FEATURES**

- Dimensions: 20' x 53'
- Frontage: 20'
- · Long term lease available
- · High foot traffic
- Traffic count: 25,125 cars daily
- Immediate possession

### **NEARBY RETAIL**

PANDÖRA



**DUNKIN'** 



T Mobile



BANK OF AMERICA 🥟











34-07 Steinway Street, Suite 202 Long Island City, NY 11101 718-784-8282

pinnaclereny.com

FOR MORE INFORMATION ABOUT THIS PROPERTY CONTACT EXCLUSIVE AGENTS:



ARIEL CASTELLANOS
Associate Broker
acastellanos@pinnaclereny.com
718-371-6412



# FEDERICO MAZZEO Salesperson fmazzeo@pinnaclereny.com 718-371-6424