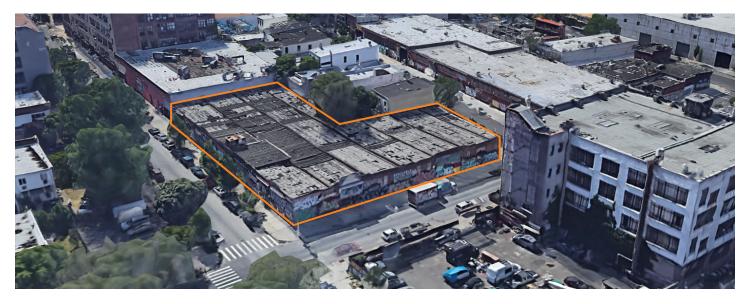

# **PROPERTY OVERVIEW**

Pinnacle Realty of New York, LLC is pleased to announce that it has been appointed the exclusive agents to facilitate the leasing of 71 White Street Bushwick, Brooklyn. This ideally located 24,240 sq. ft. industrial/commerical site is 2 blocks from the Morgan Avenue L train station subway station, minutes to Manhattan, with convenient access to major roadways serving the boroughs of NYC and the tristate metropolitan area.

This rare industrial/commerical property is located in a M1-2 zoning district, which allows for up to 2.0 FAR / 48,480 sq. ft. of development and 4.8 FAR / 116,352 sq. ft. of community facility devlopement as-of-right. The triple-frontage lot boasts 439 feet of frontage on White Street, Boerum Street and Mckibbin street, which provides excellent access and loading. Landlord can provide multiple concepts, including restoring the roof to original height, raising the roof to 20' – 30' clear, adding a partial or entire second floor.

### **Survey Map**

34-07 Steinway Street, Suite 202 | Long Island City, NY 11101

718-784-8282

pinnaclereny.com

All information is from sources deemed reliable and is submitted subject to errors, omission, changes of price or other conditions, prior sale, rent and withdrawal without notice.