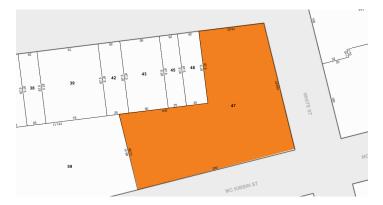

# **PROPERTY OVERVIEW**

Pinnacle Realty of New York, LLC is pleased to announce that it has been appointed the exclusive agents to facilitate the leasing of 71 White Street Bushwick, Brooklyn. This ideally located 24,240 sq. ft. industrial/commerical site is 2 blocks from the Morgan Avenue L train station subway station, minutes to Manhattan, with convenient access to major roadways serving the boroughs of NYC and the tristate metropolitan area.

This rare industrial/commerical property is located in a M1-2 zoning district, which allows for up to 2.0 FAR / 48,480 sq. ft. of development and 4.8 FAR / 116,352 sq. ft. of community facility devlopement as-of-right. The triple-frontage lot boasts 439 feet of frontage on White Street, Boerum Street and Mckibbin street, which provides excellent access and loading. Landlord can provide multiple concepts, including restoring the roof to original height, raising the roof to 20' – 30' clear, adding a partial or entire second floor.