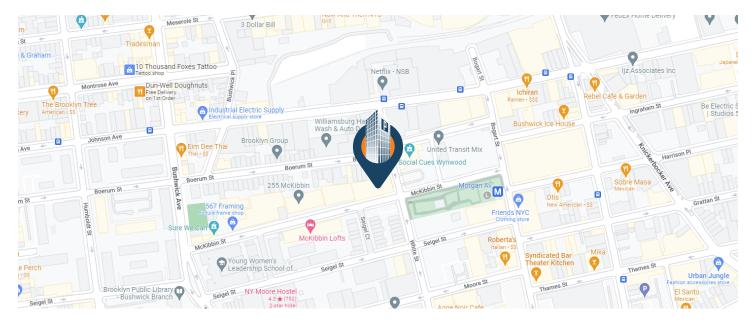

# TRANSPORTATION

2 Blocks to L Train

B60: Morgan Av/Harrison Pl

Citi Bike: McKibbin St & Bogart St

Brooklyn-Queens Expressway

## **Local Bushwick Businesses**

- 1 NETFLIX
- 2 ICHIRAN
- **3** BLUE BOTTLE COFFEE
- 4 ANGE NOIR CAFE
- 5 BENELUX
- 6 983 RESTAURANT
- 7 BUSHNIWA
- 8 FORREST POINT
- **9** SYNDICATED BAR THEATER
- **10** TOBY'S ESTATE COFFEE
- **11** THE NARROWS
- **12** COLLECTIONS

- **13** SHINOBI RAMEN
- 14 ROSE GOLD LOUNGE
- 15 CAPE HOUSE
- **16** SUPERCROWN COFFEE
- **17** GUADALUPE INN
- 18 OUR WICKED LADY
- **19** CITY OF SAINTS COFFEE
- 20 ARROGANT SWINE
- 21 FITZCARRALDO
- 22 THE COBRA CLUB
- **23** JUPITER DISCO
- **24** QUEENS OF FALAFEL

- **25** FARO
- **26** LOT 45 BUSHWICK
- 27 AP CAFE
- **28 THE ROOKERY**
- 29 HOUSE OF YES
- **30 DOCK**
- **31** SEA WOLF
- **32** LOS HERMANOS
- **33 HARD TIMES SUNSET BAR**
- **34** ELSEWHERE
- **35 BUNKER VIETNAMESE**
- **36 THE BROOKLYN MIRAGE**