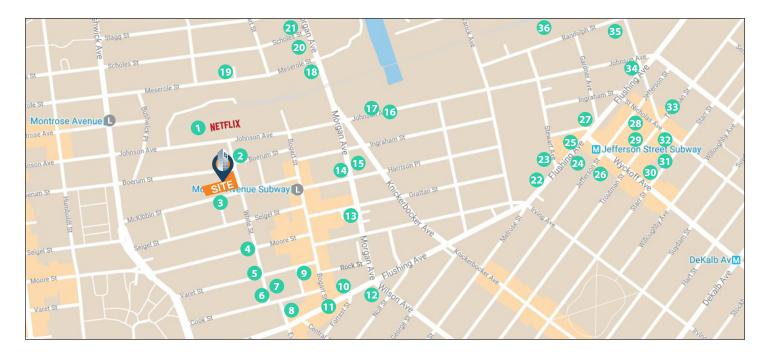

## **Local Bushwick Businesses**

- 1 NETFLIX
- 2 ICHIRAN
- **3** BLUE BOTTLE COFFEE
- 4 ANGE NOIR CAFE
- 5 BENELUX
- 6 983 RESTAURANT
- 7 BUSHNIWA
- 8 FORREST POINT
- **9** SYNDICATED BAR THEATER
- **10** TOBY'S ESTATE COFFEE
- **11** THE NARROWS
- **12** COLLECTIONS

- **13** SHINOBI RAMEN
- 14 ROSE GOLD LOUNGE
- 15 CAPE HOUSE
- **16** SUPERCROWN COFFEE
- **17** GUADALUPE INN
- 18 OUR WICKED LADY
- **19** CITY OF SAINTS COFFEE
- 20 ARROGANT SWINE
- 21 FITZCARRALDO
- 22 THE COBRA CLUB
- **23** JUPITER DISCO
- **24** QUEENS OF FALAFEL

- **25** FARO
- **26** LOT 45 BUSHWICK
- 27 AP CAFE
- **28 THE ROOKERY**
- 29 HOUSE OF YES
- **30 DOCK**
- **31** SEA WOLF
- **32** LOS HERMANOS
- **33 HARD TIMES SUNSET BAR**
- **34** ELSEWHERE
- **35 BUNKER VIETNAMESE**
- **36 THE BROOKLYN MIRAGE**