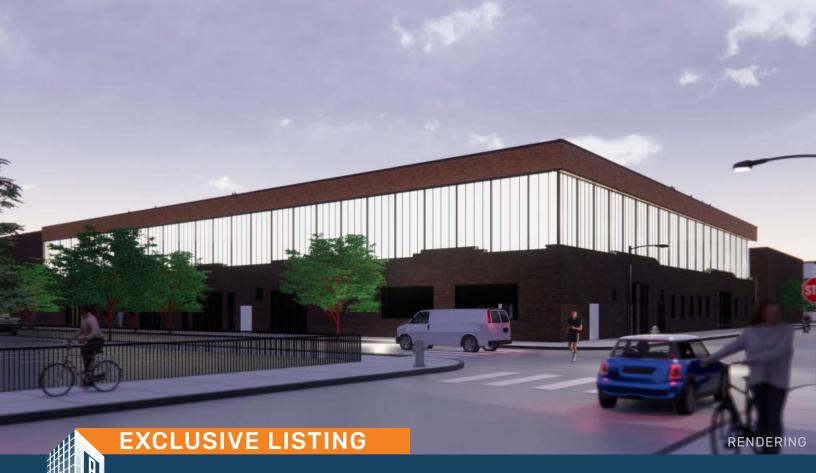

# **One of a Kind Build to Suit Opportunities in the Heart of Bushwick** 24,240 Sq Ft One Story Industrial / Creative Space Development Rights up to 64,280 Sq. Ft.

| Sq. Ft.                                                                                                     | Types                                                | Ceiling    | Zoning | Block | Lots |
|-------------------------------------------------------------------------------------------------------------|------------------------------------------------------|------------|--------|-------|------|
|                                                                                                             |                                                      | <b>†</b> ↓ | P.     |       | 1    |
| 24,240                                                                                                      | Warehouse / Industrial<br>Film Studio / Sports Venue | 30'-14'    | M1-2   | 3082  | 47   |
| PINNACLE REALTY 34-07 Steinway Street, Suite 202   Long Island City, NY 11101 718-784-8282 pinnaclereny.com |                                                      |            |        |       |      |

# **PROPERTY OVERVIEW**

Pinnacle Realty of New York, LLC is pleased to announce that it has been appointed the exclusive agents to facilitate the leasing of 71 White Street Bushwick, Brooklyn. This ideally located 24,240 sq. ft. industrial/commerical site is 2 blocks from the Morgan Avenue L train station subway station, minutes to Manhattan, with convenient access to major roadways serving the boroughs of NYC and the tristate metropolitan area.

### **FEATURES**

- ✓ 30'-14' Ceiling Height
- Potential for 35'-50' Column Span
- ✓ 3 Drive-In Doors
- ✓ 1 Loading Dock
- Office Build-to-Suit
- ✓ Power (TBD)
- ✓ Delivered White Box
- ✓ Street-to-Street Access