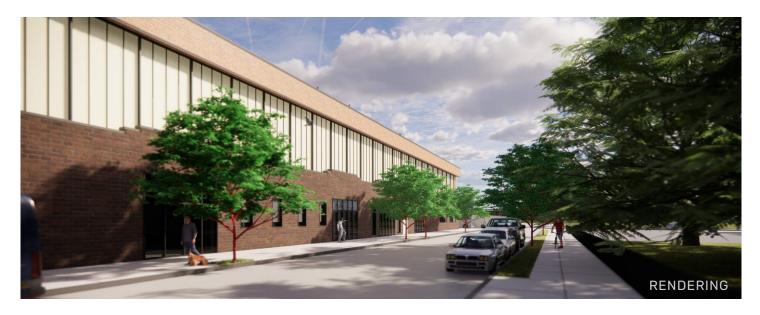

# **PROPERTY OVERVIEW**

Pinnacle Realty of New York, LLC is pleased to announce that it has been appointed the exclusive agents to facilitate the leasing of 71 White Street Bushwick, Brooklyn. This ideally located 24,240 sq. ft. industrial/commerical site is 2 blocks from the Morgan Avenue L train station subway station, minutes to Manhattan, with convenient access to major roadways serving the boroughs of NYC and the tristate metropolitan area.

This rare industrial/commerical property is located in a M1-2 zoning district, which allows for up to 2.0 FAR / 48,480 sq. ft. of development and 4.8 FAR / 116,352 sq. ft. of community facility devlopement as-of-right. The triple-frontage lot boasts 439 feet of frontage on White Street, Boerum Street and Mckibbin street, which provides excellent access and loading. Landlord can provide multiple concepts, including restoring the roof to original height, raising the roof to 20' – 30' clear, adding a partial or entire second floor.