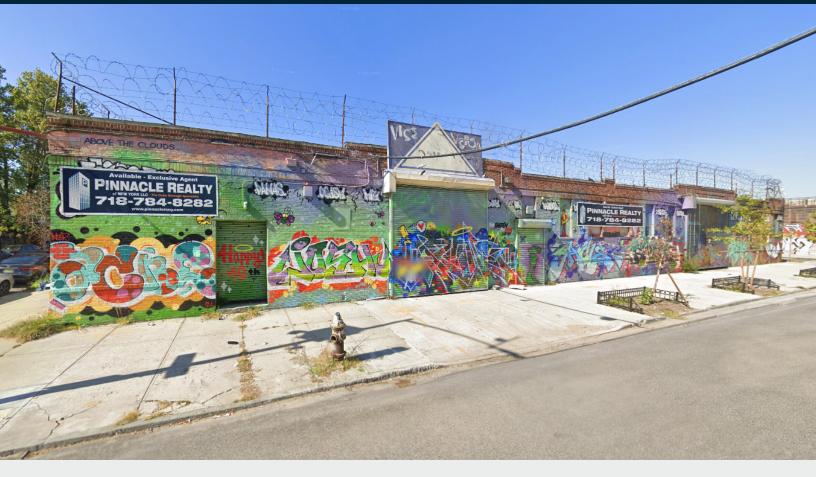

# **Property Overview**

Pinnacle Realty of New York, LLC is pleased to announce that it has been appointed the exclusive agents to facilitate the leasing of 71 White Street Bushwick, Brooklyn. This ideally located 24,240 Sq. Ft. industrial/commerical site is 2 blocks from the Morgan Avenue L train station subway station, minutes to Manhattan, with convenient access to major roadways serving the boroughs of NYC and the tristate metropolitan area.

This rare industrial/commerical property is located in a M1-2 zoning district, which allows for up to 2.0 FAR / 48,480 sq. ft. of development and 4.8 FAR / 116,352 Sq. Ft. of community facility devlopement as-of-right. The triple frontage lot boasts 439 feet of frontage on White Street, Boerum Street and Mckibbin street, which provides excellent access and loading. Landlord can provide multiple concepts, including restoring the roof to original height, raising the roof to 20' – 30' clear or adding a partial or entire second floor.

### **FEATURES**

- 15 Foot Ceiling Height
- Column Span
- 3 Drive-In Doors
- 1 Loading Dock
- Office Build-to-Suit

- Power (TBD)
- Street-to-Street Access
- Building Will be White Box
- New Roof and Upgraded Utilities
- Possession: 1/Q/24