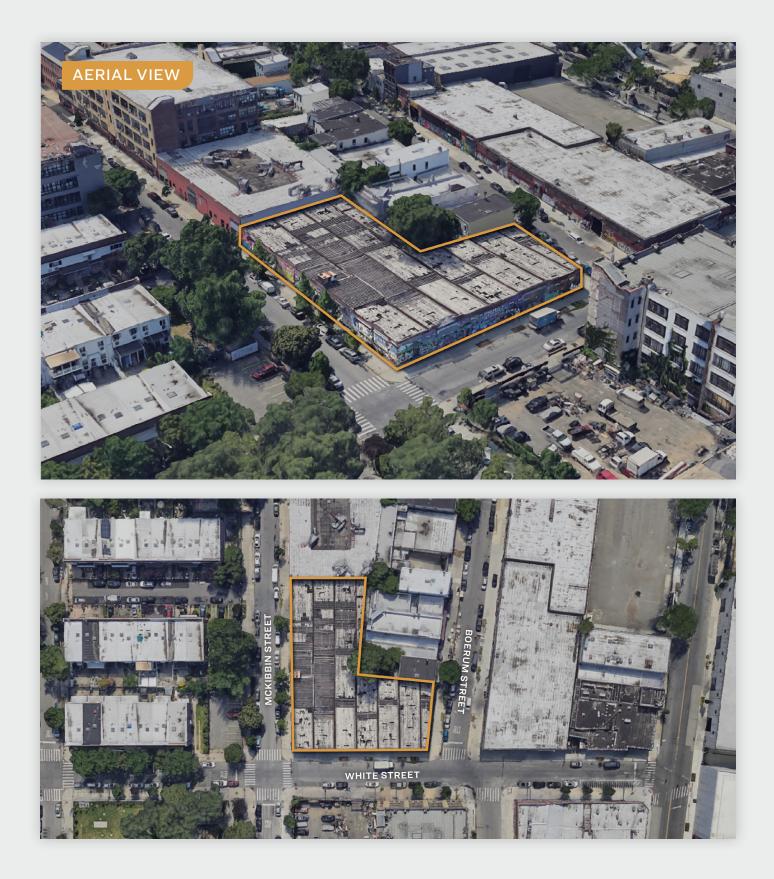

# **Property Overview**

Pinnacle Realty of New York, LLC is pleased to announce that it has been appointed the exclusive agents to facilitate the leasing of 71 White Street Bushwick, Brooklyn. This ideally located 24,240 Sq. Ft. industrial/commerical site is 2 blocks from the Morgan Avenue L train station subway station, minutes to Manhattan, with convenient access to major roadways serving the boroughs of NYC and the tristate metropolitan area.

This rare industrial/commerical property is located in a M1-2 zoning district, which allows for up to 2.0 FAR / 48,480 sq. ft. of development and 4.8 FAR / 116,352 Sq. Ft. of community facility devlopement as-of-right. The triple frontage lot boasts 439 feet of frontage on White Street, Boerum Street and Mckibbin street, which provides excellent access and loading. Landlord can provide multiple concepts, including restoring the roof to original height, raising the roof to 20' – 30' clear or adding a partial or entire second floor.