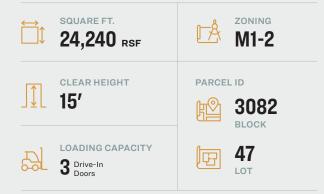

# One of a Kind Opportunity in the Heart of Bushwick.

24,240 Sq. Ft. One Story Industrial Building. Development Rights up to 64,280 Sq. Ft.

This rare industrial/commerical property is located in a M1-2 zoning district, which allows for up to 2.0 FAR / 48,480 sq. ft. of development and 4.8 FAR / 116,352 Sq. Ft. of community facility devlopement as-of-right. The triple frontage lot boasts 439 feet of frontage on White Street, Boerum Street and Mckibbin street, which provides excellent access and loading. Landlord can provide multiple concepts, including restoring the roof to original height, raising the roof to 20' – 30' clear or adding a partial or entire second floor.

### **FEATURES**

- 15 Foot Ceiling Height
- Column Span
- 3 Drive-In Doors
- 1 Loading Dock
- Office Build-to-Suit

- Power (TBD)
- Street-to-Street Access
- Building Will be White Box
- New Roof and Upgraded Utilities
- Possession: 1/Q/24