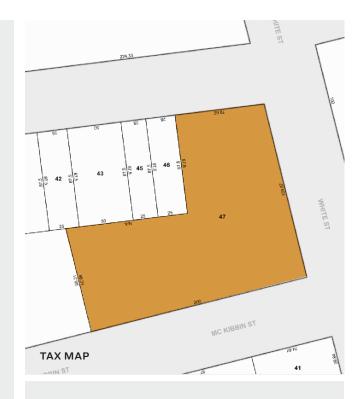

This rare industrial/commerical property is located in a M1-2 zoning district, which allows for up to 2.0 FAR / 48,480 sq. ft. of development and 4.8 FAR / 116,352 Sq. Ft. of community facility devlopement as-of-right. The triple frontage lot boasts 439 feet of frontage on White Street, Boerum Street and Mckibbin street, which provides excellent access and loading. Landlord can provide multiple concepts, including restoring the roof to original height, raising the roof to 20' – 30' clear or adding a partial or entire second floor.

#### 34-07 Steinway Street, Suite 202 | Long Island City, NY 11101 718-784-8282 / PINNACLERENY.COM

34-07 Steinway Street, Suite 202 | Long Island City, NY 11101 718-784-8282 / PINNACLERENY.COM

SURVEY MAP