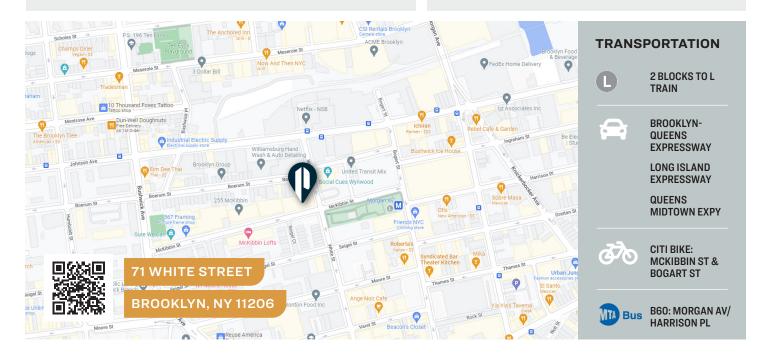

### **71 WHITE STREET**

BROOKLYN, NY 11206

# **Property Overview**

Pinnacle Realty of New York, LLC is pleased to announce that it has been appointed the exclusive agents to facilitate the leasing of 71 White Street Bushwick, Brooklyn. This ideally located 24,240 Sq. Ft. industrial/commerical site is 2 blocks from the Morgan Avenue L train station subway station, minutes to Manhattan, with convenient access to major roadways serving the boroughs of NYC and the tristate metropolitan area.