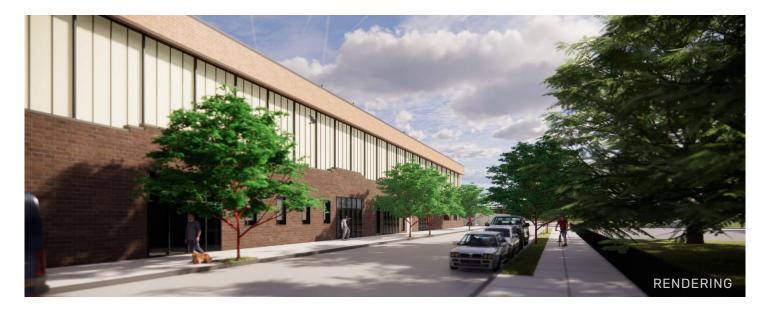

# One of a Kind Build to Suit Opportunities in the Heart of Bushwick

24,240 Sq Ft One Story Industrial / Creative Space Development Rights up to 64,280 Sq. Ft.

| Sq. Ft. | Types                                                | Ceiling | Zoning | Block | Lots |
|---------|------------------------------------------------------|---------|--------|-------|------|
|         | <b>!</b>                                             | 11      | A.     |       |      |
| 24,240  | Warehouse / Industrial<br>Film Studio / Sports Venue | 30'-14' | M1-2   | 3082  | 47   |

This rare industrial/commerical property is located in a M1-2 zoning district, which allows for up to 2.0 FAR / 48,480 sq. ft. of development and 4.8 FAR / 116,352 sq. ft. of community facility devlopement as-of-right. The triple-frontage lot boasts 439 feet of frontage on White Street, Boerum Street and Mckibbin street, which provides excellent access and loading. Landlord can provide multiple concepts, including restoring the roof to original height, raising the roof to 20' – 30' clear, adding a partial or entire second floor.

### **FEATURES**

- √ 30'-14' Ceiling Height
- ✓ Potential for 35'-50' Column Span
- ✓ 3 Drive-In Doors
- ✓ 1 Loading Dock
- ✓ Office Build-to-Suit
- ✓ Power (TBD)
- ✓ Delivered White Box
- ✓ Street-to-Street Access