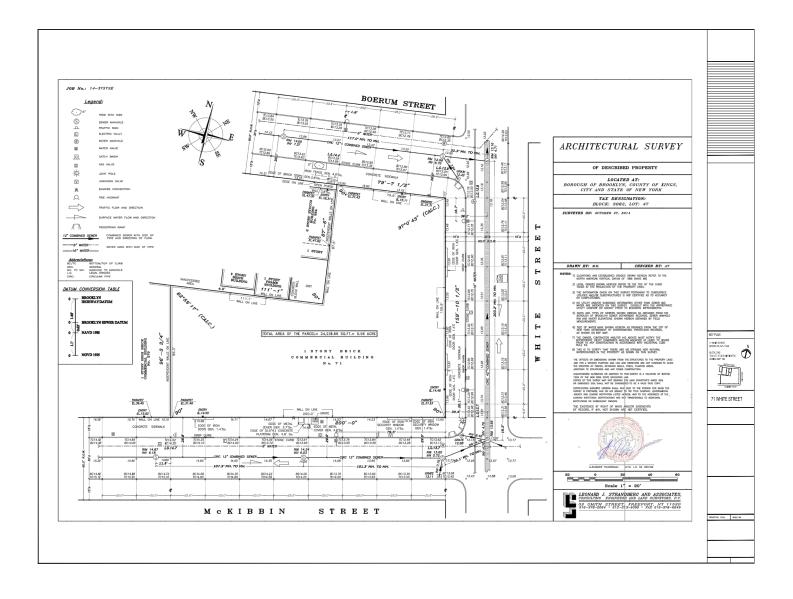

## **Survey Map**

This rare industrial/commerical property is located in a M1-2 zoning district, which allows for up to 2.0 FAR / 48,480 sq. ft. of development and 4.8 FAR / 116,352 sq. ft. of community facility devlopement as-of-right. The triple-frontage lot boasts 439 feet of frontage on White Street, Boerum Street and Mckibbin street, which provides excellent access and loading. Landlord can provide multiple concepts, including restoring the roof to original height, raising the roof to 20' – 30' clear, adding a partial or entire second floor.