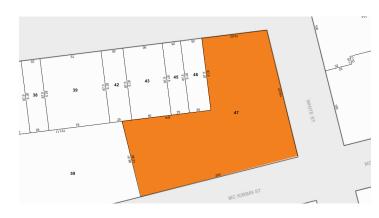

# One of a Kind Build to Suit Opportunities in the Heart of Bushwick

24,240 Sq Ft One Story Industrial / Creative Space Development Rights up to 64,280 Sq. Ft.

| Sq. Ft. | Types                                                | Ceiling | Zoning | Block | Lots |
|---------|------------------------------------------------------|---------|--------|-------|------|
|         | <b>!</b>                                             | 11      | A.     |       |      |
| 24,240  | Warehouse / Industrial<br>Film Studio / Sports Venue | 30'-14' | M1-2   | 3082  | 47   |

## **Survey Map**