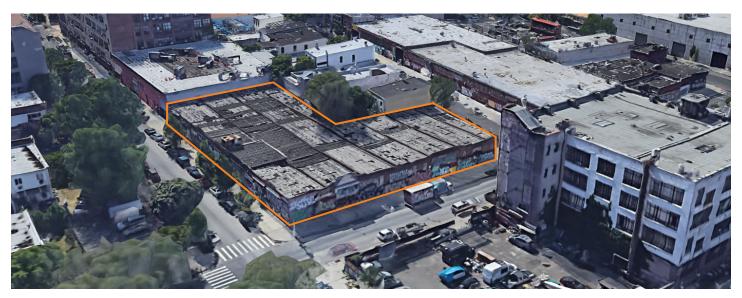

### **PROPERTY OVERVIEW**

Pinnacle Realty of New York, LLC is pleased to announce that it has been appointed the exclusive agents to facilitate the leasing of 71 White Street Bushwick, Brooklyn. This ideally located 24,240 sq. ft. industrial/commerical site is 2 blocks from the Morgan Avenue L train station subway station, minutes to Manhattan, with convenient access to major roadways serving the boroughs of NYC and the tristate metropolitan area.

This rare industrial/commerical property is located in a M1-2 zoning district, which allows for up to 2.0 FAR / 48,480 sq. ft. of development and 4.8 FAR / 116,352 sq. ft. of community facility devlopement as-of-right. The triple-frontage lot boasts 439 feet of frontage on White Street, Boerum Street and Mckibbin street, which provides excellent access and loading. Landlord can provide multiple concepts, including restoring the roof to original height, raising the roof to 20' – 30' clear, adding a partial or entire second floor.