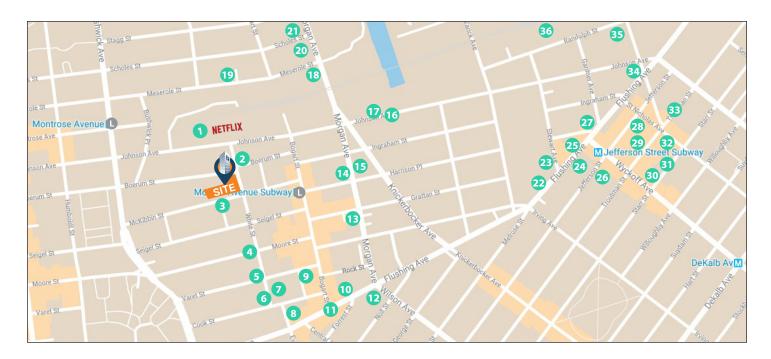

### **Local Bushwick Businesses**

- 1 NETFLIX
- ICHIRAN
- **3** BLUE BOTTLE COFFEE
- **4** ANGE NOIR CAFE
- 5 BENELUX
- 6 983 RESTAURANT
- **BUSHNIWA**
- 8 FORREST POINT
- 9 SYNDICATED BAR THEATER
- 10 TOBY'S ESTATE COFFEE
- 11 THE NARROWS
- 12 COLLECTIONS

- 13 SHINOBI RAMEN
- ROSE GOLD LOUNGE
- 15 CAPE HOUSE
- 16 SUPERCROWN COFFEE
- **17** GUADALUPE INN
- **18** OUR WICKED LADY
- 19 CITY OF SAINTS COFFEE
- **20 ARROGANT SWINE**
- 21) FITZCARRALDO
- 22 THE COBRA CLUB
- 23 JUPITER DISCO
- **24** QUEENS OF FALAFEL

- 25 FARO
- **26** LOT 45 BUSHWICK
- 27 AP CAFE
- 28 THE ROOKERY
- 29 HOUSE OF YES
- 30 DOCK
- 31 SEA WOLF
- 32 LOS HERMANOS
- **33** HARD TIMES SUNSET BAR
- **34** ELSEWHERE
- **35** BUNKER VIETNAMESE
- 36 THE BROOKLYN MIRAGE