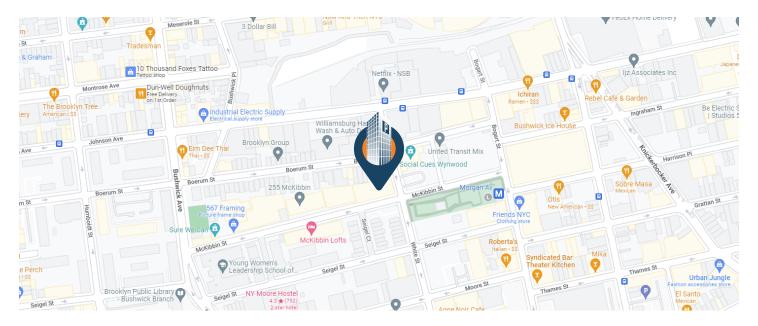

# **TRANSPORTATION**

2 Blocks to L Train

B60: Morgan Av/Harrison PI

Citi Bike: McKibbin St & Bogart St

Brooklyn-Queens Expressway
Long Island Expressway
Queens Midtown Expressway

For More Information About This Property Contact Exclusive Agents: