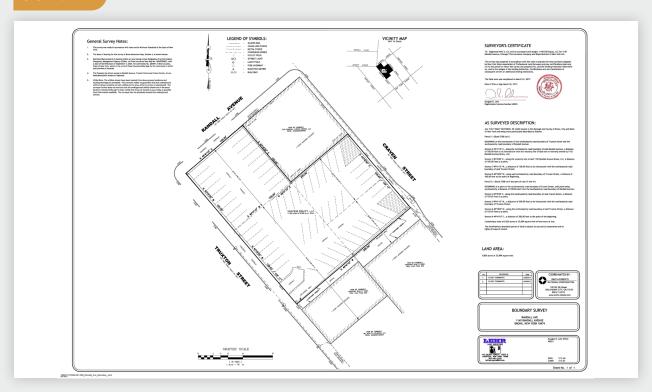

1140 RANDALL AVENUE

**BRONX, NY 10474** 

# Rare 36,000 Sq. Ft. **Land For Sale**

Located at the Entrance of Hunts Point

#### TYPE Land

SQUARE FT.

**36,000** RSF

M1-2/HP

LOADING

PARCEL ID

2768

1, 9, 12, 41

### TAX MAP



### SURVEY





34-07 Steinway Street, Suite 202 | Long Island City, NY 11101

# Property Overview

#### **FEATURES**

- Corner 36,000 Sq. Ft. lot
- · Fenced & Paved
- Drainage & Lighting Throughout
- Leased Until Dec. 2023/5 Year Option to 2028
- Minutes From all Major Bridges & Manhattan







34-07 Steinway Street, Suite 202 Long Island City, NY 11101 718-784-8282

pinnaclereny.com

## FOR MORE INFORMATION ABOUT THIS PROPERTY CONTACT EXCLUSIVE AGENTS:



ARIEL CASTELLANOS
Associate Broker
acastellanos@pinnaclereny.com
718-371-6412



FREDRIC STEIN
Associate Broker
fstein@pinnaclereny.com
718-371-6409



FEDERICO MAZZEO
Salesperson
fmazzeo@pinnaclereny.com
718-371-6424