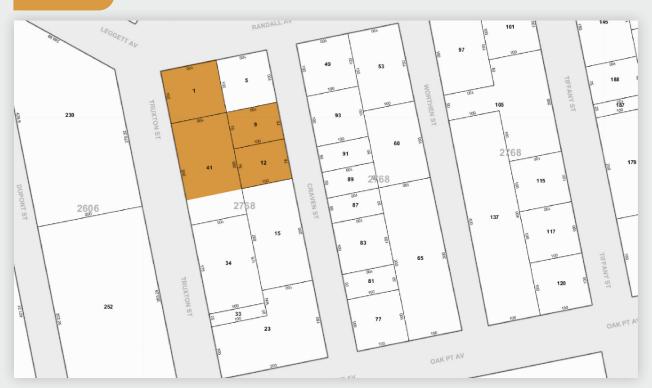

#### TYPE Land

SQUARE FT.

**36,000** RSF

M1-2/HP

LOADING

PARCEL ID

2768

1, 9, 12, 41

### TAX MAP