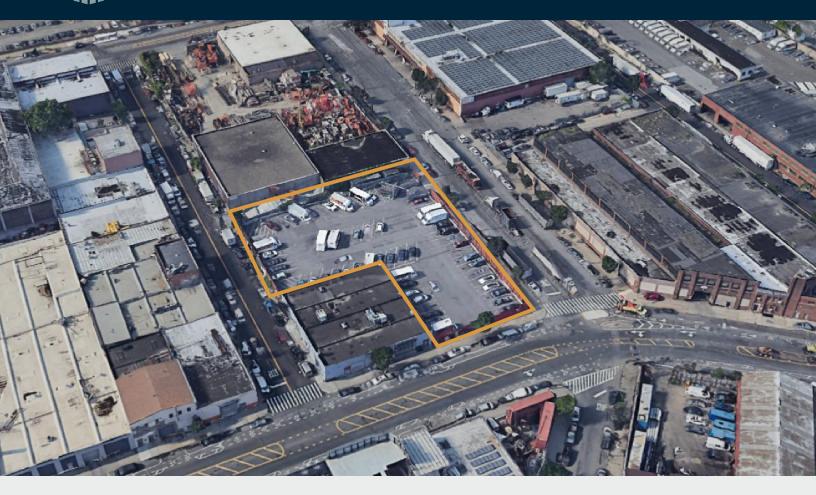

# Rare 36,000 Sq. Ft. **Land For Sale**

Located at the Entrance of Hunts Point

#### **FEATURES**

- Corner 36,000 Sq. Ft. lot
- · Fenced & Paved
- Drainage & Lighting Throughout
- Leased Until Dec. 2023/5 Year Option to 2028
- Minutes From all Major Bridges & Manhattan

34-07 Steinway Street, Suite 202 Long Island City, NY 11101 718-784-8282