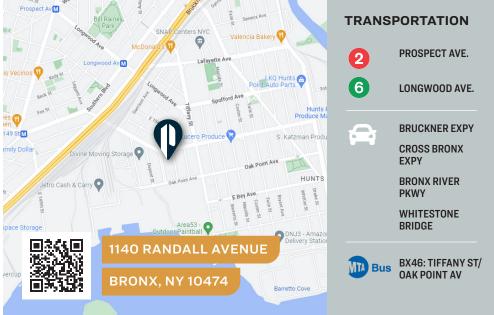

1140 RANDALL AVENUE

**BRONX, NY 10474** 

# Rare 36,000 Sq. Ft. **Land For Sale**

Located at the Entrance of Hunts Point

#### TYPE Land

SQUARE FT.

**36,000** RSF

M1-2/HP

LOADING

PARCEL ID

2768

1, 9, 12, 41

### TAX MAP



### SURVEY





34-07 Steinway Street, Suite 202 | Long Island City, NY 11101

# Property Overview

#### **FEATURES**

- Corner 36,000 Sq. Ft. lot
- · Fenced & Paved
- Drainage & Lighting Throughout
- Leased Until Dec. 2023/5 Year Option to 2028
- Minutes From all Major Bridges & Manhattan







34-07 Steinway Street, Suite 202 Long Island City, NY 11101 718-784-8282

pinnaclereny.com

## FOR MORE INFORMATION ABOUT THIS PROPERTY CONTACT EXCLUSIVE AGENTS:



ARIEL CASTELLANOS
Associate Broker
acastellanos@pinnaclereny.com
718-371-6412



FREDRIC STEIN
Associate Broker
fstein@pinnaclereny.com
718-371-6409



FEDERICO MAZZEO
Salesperson
fmazzeo@pinnaclereny.com
718-371-6424