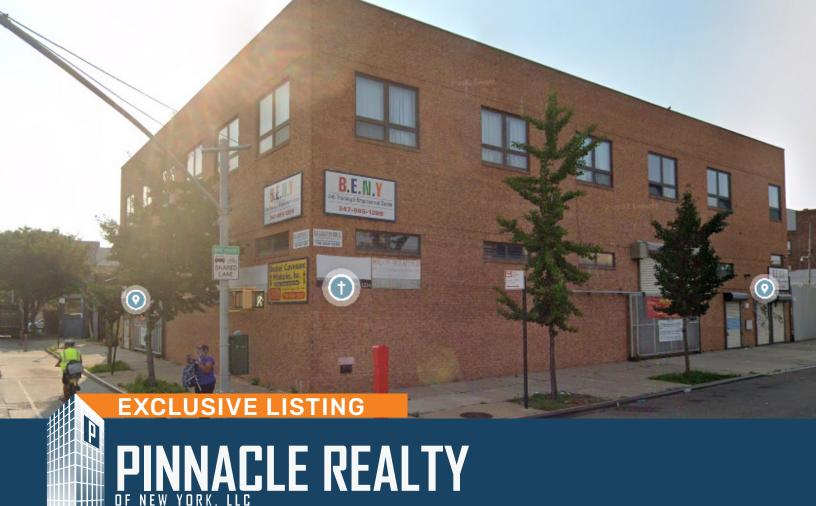

137 Liberty Ave Brooklyn, NY 11212

**For Lease** 

# **Two Office Spaces Available for Lease**

1,640 SF and 1,860 SF - Access to Multiple Subway Lines

| Sq. Ft. | Types                           | Zoning                          | Block                 | Lot              |
|---------|---------------------------------|---------------------------------|-----------------------|------------------|
|         |                                 | æ.                              |                       | <b>[</b> ]       |
| 1,640   | Office                          | M1-4                            | 3677                  | 42               |
| 1,860   |                                 |                                 |                       |                  |
|         |                                 |                                 |                       |                  |
|         | <b>34-07</b> Steinway Street, S | Suite 202   Long Island City, I | NY 11101 718-784-8282 | pinnaclereny.com |