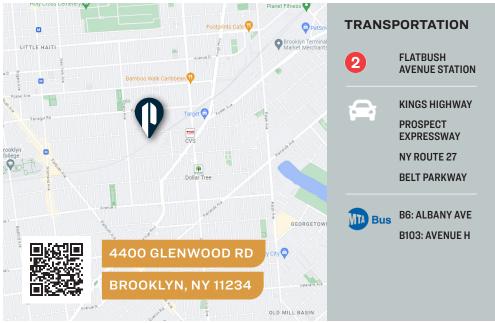

ice or other conditions, prior sale, rent and withdrawal without notice.







34-07 Steinway Street, Suite 202 | Long Island City, NY 11101 718-784-8282 / PINNACLERENY.COM

All information is from sources deemed reliable and is submitted subject to errors, omission, changes of price or other conditions, prior sale, rent and withdrawal without notice.

## Property Overview

### **FEATURES**

- 25,700 Sq. Ft. Warehouse
- 19,000 Sq. Ft. Land
- 30' Ceiling
- 2 Overhead Double Gate Doors
- Drive-In Ramps
- One Row of Columns
- Wet Sprinkler
- 800 Amps Power
- Gas Heat
- Cat 6 Network Wiring
- Led Lighting
- 20' Wide Circulation Fans
- Surveillance System
- Wire Guidance in Floor
- Fully Renovated in 2018
- Land: Fenced, Paved, Light
- Cul-De-Sac Street, Great for Loading & Unloading













34-07 Steinway Street, Suite 202 Long Island City, NY 11101 718-784-8282 **pinnaclereny.com** 

#### FOR MORE INFORMATION ABOUT THIS PROPERTY CONTACT EXCLUSIVE AGENTS:



### DAVID JUNIK Partner



### NECHAMA LIBEROW

Associate Broker nliberow@pinnaclereny.com 718-371-6420

All information is from sources deemed reliable and is submitted subject to errors, omission, changes of price or other conditions, prior sale, rent and withdrawal without notice.