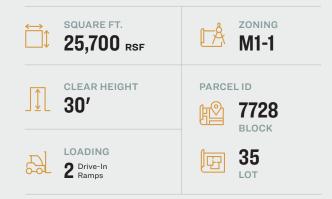

## 25,700 Sq. Ft. High Cube One Story Building plus 19,000 Sq. Ft. Parking

Available in Prominent East Flatbush Location. Fully Renovated.

PRICE

### **FEATURES**

- 25,700 Sq. Ft. Warehouse
- 19,000 Sq. Ft. Land
- 30' Ceiling
- 2 Overhead Double Gate Doors
- Drive-In Ramps
- One Row of Columns
- Wet Sprinkler
- 800 Amps Power
- Gas Heat
- Cat 6 Network Wiring
- Led Lighting
- 20' Wide Circulation Fans
- Surveillance System
- Wire Guidance in Floor
- Fully Renovated in 2018
- Land: Fenced, Paved, Light
- Cul-De-Sac Street, Great for Loading & Unloading