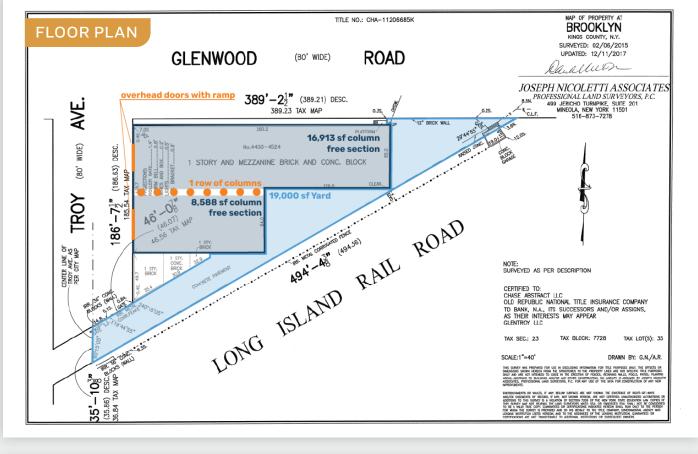

## 25,700 Sq. Ft. High Cube One Story Building plus 19,000 Sq. Ft. Parking

Available in Prominent East Flatbush Location. Fully Renovated.

PRICE

### **FEATURES**

- 25,700 Sq. Ft. Warehouse
- 19,000 Sq. Ft. Land
- 30' Ceiling
- 2 Overhead Double Gate Doors
- Drive-In Ramps
- One Row of Columns
- Wet Sprinkler
- 800 Amps Power
- Gas Heat
- Cat 6 Network Wiring
- Led Lighting
- 20' Wide Circulation Fans
- Surveillance System
- Wire Guidance in Floor
- Fully Renovated in 2018
- Land: Fenced, Paved, Light
- Cul-De-Sac Street, Great for Loading & Unloading