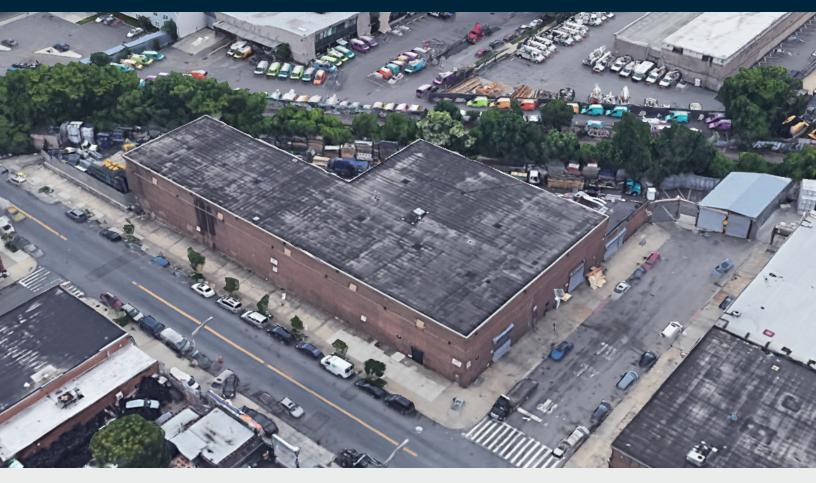

## 25,700 Sq. Ft. High Cube One Story Building plus 19,000 Sq. Ft. Parking

Available in Prominent East Flatbush Location. Fully Renovated.

PRICE

### **FEATURES**

- 25,700 Sq. Ft. Warehouse
- 19,000 Sq. Ft. Land
- 30' Ceiling
- 2 Overhead Double Gate Doors
- Drive-In Ramps
- One Row of Columns
- Wet Sprinkler
- 800 Amps Power
- Gas Heat
- Cat 6 Network Wiring
- Led Lighting
- 20' Wide Circulation Fans
- Surveillance System
- Wire Guidance in Floor
- Fully Renovated in 2018
- Land: Fenced, Paved, Light
- Cul-De-Sac Street, Great for Loading & Unloading