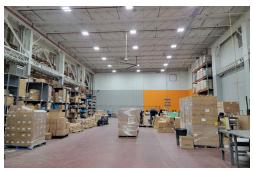

## Property Overview

### **FEATURES**

- 25,700 Sq. Ft. Warehouse
- 19,000 Sq. Ft. Land
- 30' Ceiling
- 2 Overhead Double Gate Doors
- Drive-In Ramps
- One Row of Columns
- Wet Sprinkler
- 800 Amps Power
- Gas Heat
- Cat 6 Network Wiring
- Led Lighting
- 20' Wide Circulation Fans
- Surveillance System
- Wire Guidance in Floor
- Fully Renovated in 2018
- Land: Fenced, Paved, Light
- Cul-De-Sac Street, Great for Loading & Unloading