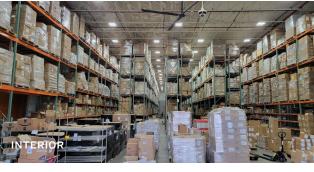

## Property Overview

### **FEATURES**

- 25,700 Sq. Ft. Warehouse
- 19,000 Sq. Ft. Land
- 30' Ceiling
- 2 Overhead Double Gate Doors
- Drive-In Ramps
- One Row of Columns
- Wet Sprinkler
- 800 Amps Power
- Gas Heat
- Cat 6 Network Wiring
- Led Lighting
- 20' Wide Circulation Fans
- Surveillance System
- Wire Guidance in Floor
- Fully Renovated in 2018
- Land: Fenced, Paved, Light
- Cul-De-Sac Street, Great for Loading & Unloading