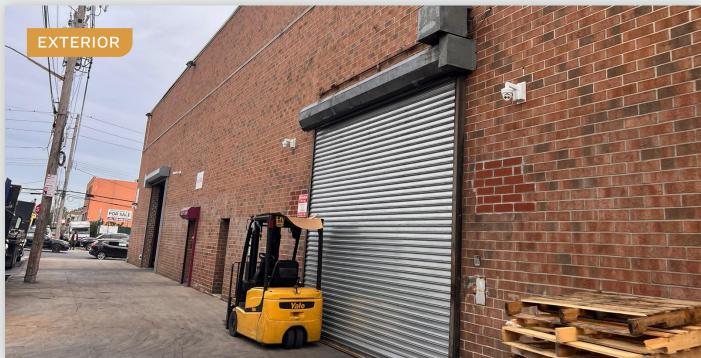

### **FEATURES**

- 25,700 Sq. Ft. Warehouse
- 19,000 Sq. Ft. Land
- 30' Ceiling
- 2 Overhead Double Gate Doors
- Drive-In Ramps
- One Row of Columns
- Wet Sprinkler
- 800 Amps Power
- Gas Heat
- Cat 6 Network Wiring
- Led Lighting
- 20' Wide Circulation Fans
- Surveillance System
- Wire Guidance in Floor
- Fully Renovated in 2018
- Land: Fenced, Paved, Light
- Cul-De-Sac Street, Great for Loading & Unloading