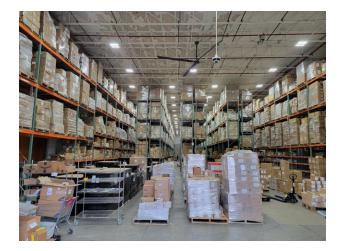

--------|----------------|-------|------|
|         | <b>₩</b>         | 4                | B,     | 11             |       |      |
| 25,700  | Warehouse / Land | 2 Drive-In Ramps | M1-1   | 30'            | 7728  | 35   |



34-07 Steinway Street, Suite 202 | Long Island City, NY 11101

718-784-8282

pinnaclereny.com

### **FEATURES**

- √ 25,700 sf Warehouse
- 19.000 sf Land
- √ 30' Ceiling
- ✓ 2 Overhead double gate doors
- ✓ Drive-in ramps
- One row of columns
- ✓ Wet sprinkler
- √ 800 amps power
- ✓ Gas heat

- ✓ CAT 6 Network wiring
- ✓ LED lighting
- ✓ 20' wide circulation fans
- ✓ Surveillance system
- ✓ Wire guidance in floor
- ✓ Fully renovated in 2018
- ✓ Land: Fenced, Paved, Light
- Cul-de-sac street, great for loading & unloading

#### **FLOOR PLAN**





## PROPERTY PHOTOS















### **TRANSPORTATION**



Flatbush Avenue Station

See More Online 4400 Glenwood Road Brooklyn, NY 11234





B6: Albany Ave

B103: Avenue H



Kings Highway

Prospect Expressway

NY Route 27

Belt Parkway

### For More Information About This Property Contact Exclusive Agents:

David Junik
Partner

djunik@pinnaclereny.com

718-371-6406

Nechama Liberow Associate Broker

nliberow@pinnaclereny.com

718-371-6420



34-07 Steinway Street, Suite 202 | Long Island City, NY 11101

718-784-8282

pinnaclereny.com