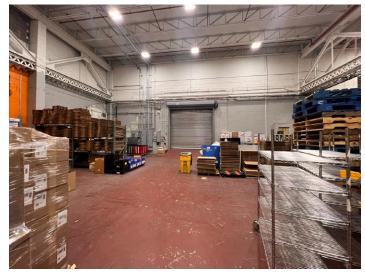

--|----------------|-------|------|
|         | <b>₩</b>         | 4                | B,     | 11             |       |      |
| 25,700  | Warehouse / Land | 2 Drive-In Ramps | M1-1   | 30'            | 7728  | 35   |



34-07 Steinway Street, Suite 202 | Long Island City, NY 11101

718-784-8282

pinnaclereny.com

### **FEATURES**

- √ 25,700 sf Warehouse
- 19.000 sf Land
- √ 30' Ceiling
- ✓ 2 Overhead double gate doors
- ✓ Drive-in ramps
- One row of columns
- ✓ Wet sprinkler
- √ 800 amps power
- ✓ Gas heat

- ✓ CAT 6 Network wiring
- ✓ LED lighting
- ✓ 20' wide circulation fans
- ✓ Surveillance system
- ✓ Wire guidance in floor
- ✓ Fully renovated in 2018
- ✓ Land: Fenced, Paved, Light
- Cul-de-sac street, great for loading & unloading

#### **FLOOR PLAN**





## PROPERTY PHOTOS















### **TRANSPORTATION**



Flatbush Avenue Station

See More Online 4400 Glenwood Road Brooklyn, NY 11234





B6: Albany Ave

B103: Avenue H



Kings Highway

Prospect Expressway

NY Route 27

Belt Parkway

### For More Information About This Property Contact Exclusive Agents:

David Junik
Partner

djunik@pinnaclereny.com

718-371-6406

Nechama Liberow Associate Broker

nliberow@pinnaclereny.com

718-371-6420



34-07 Steinway Street, Suite 202 | Long Island City, NY 11101

718-784-8282

pinnaclereny.com