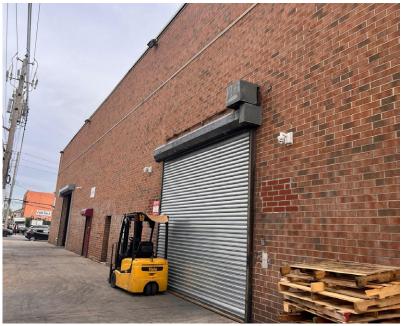

------|----------------|-------|------|
|         | <b>₩</b>         | 4                | B,     | 11             |       |      |
| 25,700  | Warehouse / Land | 2 Drive-In Ramps | M1-1   | 30'            | 7728  | 35   |



34-07 Steinway Street, Suite 202 | Long Island City, NY 11101

718-784-8282

pinnaclereny.com

### **FEATURES**

- √ 25,700 sf Warehouse
- 19.000 sf Land
- √ 30' Ceiling
- ✓ 2 Overhead double gate doors
- ✓ Drive-in ramps
- One row of columns
- ✓ Wet sprinkler
- √ 800 amps power
- ✓ Gas heat

- ✓ CAT 6 Network wiring
- ✓ LED lighting
- ✓ 20' wide circulation fans
- ✓ Surveillance system
- ✓ Wire guidance in floor
- ✓ Fully renovated in 2018
- ✓ Land: Fenced, Paved, Light
- Cul-de-sac street, great for loading & unloading

#### **FLOOR PLAN**





## PROPERTY PHOTOS















### **TRANSPORTATION**



Flatbush Avenue Station

See More Online 4400 Glenwood Road Brooklyn, NY 11234





B6: Albany Ave

B103: Avenue H



Kings Highway

Prospect Expressway

NY Route 27

Belt Parkway

### For More Information About This Property Contact Exclusive Agents:

David Junik
Partner

djunik@pinnaclereny.com

718-371-6406

Nechama Liberow Associate Broker

nliberow@pinnaclereny.com

718-371-6420



34-07 Steinway Street, Suite 202 | Long Island City, NY 11101

718-784-8282

pinnaclereny.com