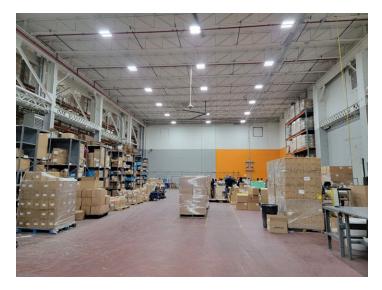

|----------------|-------|------|
|         | <b>₩</b>         | 4                | B,     | 11             |       |      |
| 25,700  | Warehouse / Land | 2 Drive-In Ramps | M1-1   | 30'            | 7728  | 35   |



34-07 Steinway Street, Suite 202 | Long Island City, NY 11101

718-784-8282

pinnaclereny.com

### **FEATURES**

- √ 25,700 sf Warehouse
- 19.000 sf Land
- √ 30' Ceiling
- ✓ 2 Overhead double gate doors
- ✓ Drive-in ramps
- One row of columns
- ✓ Wet sprinkler
- √ 800 amps power
- ✓ Gas heat

- ✓ CAT 6 Network wiring
- ✓ LED lighting
- ✓ 20' wide circulation fans
- ✓ Surveillance system
- ✓ Wire guidance in floor
- ✓ Fully renovated in 2018
- ✓ Land: Fenced, Paved, Light
- Cul-de-sac street, great for loading & unloading

#### **FLOOR PLAN**





## PROPERTY PHOTOS















### **TRANSPORTATION**



Flatbush Avenue Station

See More Online 4400 Glenwood Road Brooklyn, NY 11234





B6: Albany Ave

B103: Avenue H



Kings Highway

Prospect Expressway

NY Route 27

Belt Parkway

### For More Information About This Property Contact Exclusive Agents:

David Junik
Partner

djunik@pinnaclereny.com

718-371-6406

Nechama Liberow Associate Broker

nliberow@pinnaclereny.com

718-371-6420



34-07 Steinway Street, Suite 202 | Long Island City, NY 11101

718-784-8282

pinnaclereny.com