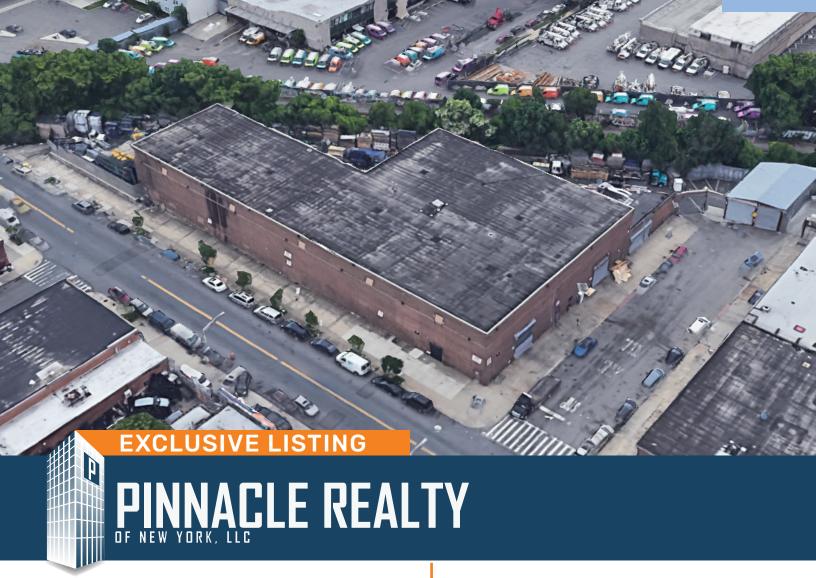

4400 Glenwood Road Brooklyn, NY 11234 For Lease

# 25,700 sf High Cube One Story Building plus 19,000 sf Parking

Available in Prominent East Flatbush Location Fully Renovated

| Sq. Ft. | Types            | Loading          | Zoning | Ceiling Height | Block | Lots |
|---------|------------------|------------------|--------|----------------|-------|------|
|         | <b>₩</b>         | 4                | B,     | 11             |       |      |
| 25,700  | Warehouse / Land | 2 Drive-In Ramps | M1-1   | 30'            | 7728  | 35   |