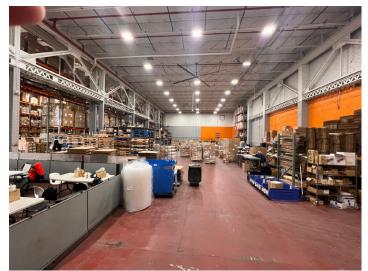

----|----------------|-------|------|
|         | <b>₩</b>         | 4                | B,     | 11             |       |      |
| 25,700  | Warehouse / Land | 2 Drive-In Ramps | M1-1   | 30'            | 7728  | 35   |



34-07 Steinway Street, Suite 202 | Long Island City, NY 11101

718-784-8282

pinnaclereny.com

### **FEATURES**

- √ 25,700 sf Warehouse
- 19.000 sf Land
- √ 30' Ceiling
- ✓ 2 Overhead double gate doors
- ✓ Drive-in ramps
- One row of columns
- ✓ Wet sprinkler
- √ 800 amps power
- ✓ Gas heat

- ✓ CAT 6 Network wiring
- ✓ LED lighting
- ✓ 20' wide circulation fans
- ✓ Surveillance system
- ✓ Wire guidance in floor
- ✓ Fully renovated in 2018
- ✓ Land: Fenced, Paved, Light
- Cul-de-sac street, great for loading & unloading

#### **FLOOR PLAN**





## PROPERTY PHOTOS















### **TRANSPORTATION**



Flatbush Avenue Station

See More Online 4400 Glenwood Road Brooklyn, NY 11234





B6: Albany Ave

B103: Avenue H



Kings Highway

Prospect Expressway

NY Route 27

Belt Parkway

### For More Information About This Property Contact Exclusive Agents:

David Junik
Partner

djunik@pinnaclereny.com

718-371-6406

Nechama Liberow Associate Broker

nliberow@pinnaclereny.com

718-371-6420



34-07 Steinway Street, Suite 202 | Long Island City, NY 11101

718-784-8282

pinnaclereny.com