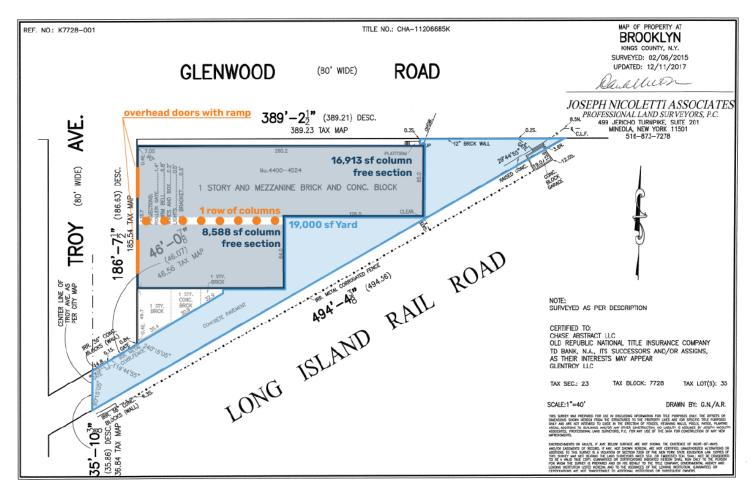

#### **FLOOR PLAN**

# 25,700 sf High Cube One Story Building plus 19,000 sf Parking

Available in Prominent East Flatbush Location Fully Renovated

| Sq. Ft. | Types            | Loading          | Zoning | Ceiling Height | Block | Lots |
|---------|------------------|------------------|--------|----------------|-------|------|
|         | <b>₩</b>         | 4                | B,     | 11             |       |      |
| 25,700  | Warehouse / Land | 2 Drive-In Ramps | M1-1   | 30'            | 7728  | 35   |

### **FEATURES**

- √ 25,700 sf Warehouse
- 19.000 sf Land
- √ 30' Ceiling
- ✓ 2 Overhead double gate doors
- ✓ Drive-in ramps
- One row of columns
- ✓ Wet sprinkler
- √ 800 amps power
- ✓ Gas heat

- ✓ CAT 6 Network wiring
- ✓ LED lighting
- ✓ 20' wide circulation fans
- ✓ Surveillance system
- ✓ Wire guidance in floor
- ✓ Fully renovated in 2018
- ✓ Land: Fenced, Paved, Light
- Cul-de-sac street, great for loading & unloading