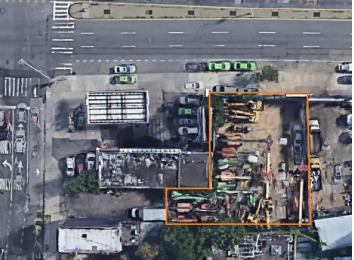

## 7,500 Sq. Ft. Paved Yard for Lease Centrally Located on Atlantic Avenue

| Sq. Ft. | Туре       | Zoning | Block | Lot |
|---------|------------|--------|-------|-----|
|         | <b>III</b> | ,B.    |       |     |
| 7,500   | Land       | M1-1   | 1126  | 12  |

## **FEATURES**

- √ 7,500 sq. ft. yard
- ✓ Roll-Up Gate
- ✓ Dimensions 75x100
- ✓ Paved
- ✓ Fenced
- ✓ Electricity