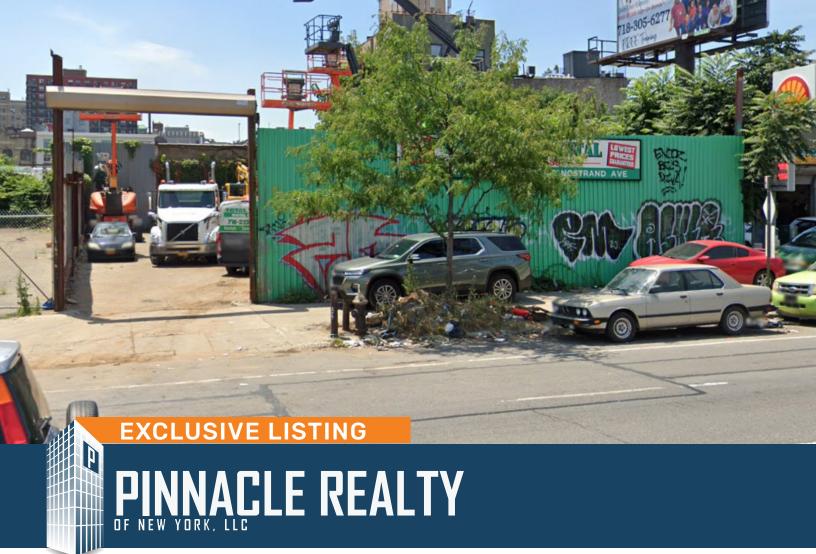

1068 Atlantic Ave Brooklyn, NY 11238 For Lease

## 7,500 Sq. Ft. Paved Yard for Lease Centrally Located on Atlantic Avenue

| Sq. Ft. | Туре       | Zoning | Block | Lot |
|---------|------------|--------|-------|-----|
|         | <b>III</b> | ,B.    |       |     |
| 7,500   | Land       | M1-1   | 1126  | 12  |

## **FEATURES**

- √ 7,500 sq. ft. yard
- ✓ Roll-Up Gate
- ✓ Dimensions 75x100
- ✓ Paved
- ✓ Fenced
- ✓ Electricity