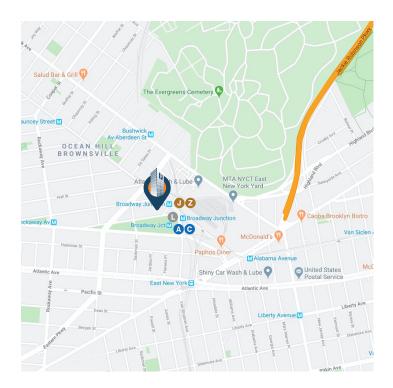

# **PINNACLE REALTY**

182 Somers Street Brooklyn, NY 11233

For Lease

# 5,000 Sq. Ft. One Story Warehouse for Lease Steps from Broadway Junction





All information is from sources deemed reliable and is submitted subject to errors, omission, changes of price or other conditions, prior sale, rent and withdrawal without notice.

## Transportation







See More Online 178 Somers St, Brooklyn



### **Features**

- 🖌 5,000 Sq. Ft. Warehouse / Garage
- Office
- 🗸 🛛 1 Drive-In Door
- ✓ 14' Ceiling
- LED Lighting

#### For More Information About This Property Contact Exclusive Agent:

Nechama Liberow Associate Broker nliberow@pinnaclereny.com 718-371-6420



34-07 Steinway Street, Suite 202 | Long Island City, NY 11101

718-784-8282

pinnaclereny.com