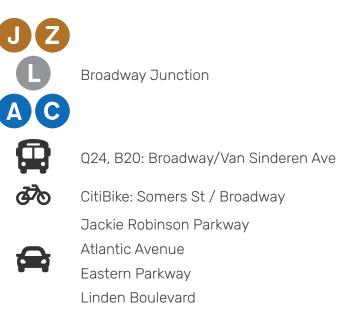

# **PINNACLE REALTY**

182 Somers Street Brooklyn, NY 11233

For Lease

# 5,000 Sq. Ft. One Story Warehouse for Lease Steps from Broadway Junction





All information is from sources deemed reliable and is submitted subject to errors, omission, changes of price or other conditions, prior sale, rent and withdrawal without notice.

## Transportation







See More Online 178 Somers St, Brooklyn



### **Features**

- 🖌 5,000 Sq. Ft. Warehouse / Garage
- Office
- 🗸 🛛 1 Drive-In Door
- ✓ 14' Ceiling
- LED Lighting

#### For More Information About This Property Contact Exclusive Agent:

Nechama Liberow Associate Broker nliberow@pinnaclereny.com 718-371-6420



34-07 Steinway Street, Suite 202 | Long Island City, NY 11101

718-784-8282

pinnaclereny.com