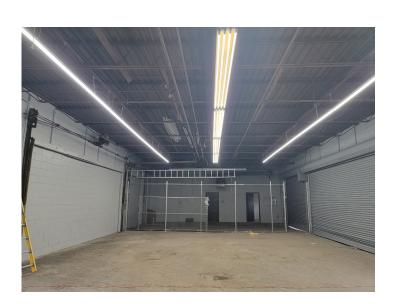

### **Features**

- 🖌 5,000 Sq. Ft. Warehouse / Garage
- Office
- 🗸 🛛 1 Drive-In Door
- ✓ 14' Ceiling
- LED Lighting