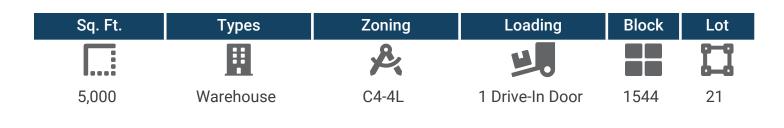

# 5,000 Sq. Ft. One Story Warehouse for Lease Steps from Broadway Junction

All information is from sources deemed reliable and is submitted subject to errors, omission, changes of price or other conditions, prior sale, rent and withdrawal without notice.

### **Features**

- 🖌 5,000 Sq. Ft. Warehouse / Garage
- Office
- 🗸 🛛 1 Drive-In Door
- ✓ 14' Ceiling
- LED Lighting