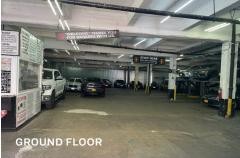

$\stackrel{\longleftrightarrow}{\bigsqcup} \updownarrow$ 

25,000 RSF

C4-5D

11

11.5' - 14'

PARCEL ID

**3273** BLOCK

1 Drive-in

1 Drive

団

114 LOT

PRICE

**Upon Request** 

#### 718-784-8282 / PINNACLERENY.COM

All information is from sources deemed reliable and is submitted subject to errors, omission, changes of price or other conditions, prior sale, rent and withdrawal without notice.

# **Property Overview**

#### **FEATURES**

- · 2-Story Building
- · 25,000 Sq. Ft.
- 12,500 Sq. Ft. Per Floor
- · 2 Egress of Exit
- · Drive-in Door
- · High Ceilings

#### **GROUND FLOOR**

- 1 Drive-in
- 12-14 ft. Ceiling

#### **2ND FLOOR**

- · Drive Up Ramp (10.5 ft. x 12 ft.)
- 11-12 ft. Ceiling

#### **IDEAL FOR**

- · Charter Schools
- Medical
- Banks
- · Trade schools
- Distribution











#### **TRANSPORTATION**





BEDFORD PARK BLVD





**ALLERTON AVE** 



**BRONX RIVER PKWY** 

**BRONX AND PELHAM PKY** 

CROSS BRONX **EXPY** 



BX25 / BX26: BEDFORD PARK **BLVD/WEBSTER** AVE



34-07 Steinway Street, Suite 202 Long Island City, NY 11101 718-784-8282

pinnaclereny.com

FOR MORE INFORMATION ABOUT THIS PROPERTY CONTACT EXCLUSIVE AGENTS:



**ARIEL CASTELLANOS** Associate Broker

acastellanos@pinnaclereny.com 718-371-6412



## **FEDERICO MAZZEO**

Salesperson fmazzeo@pinnaclereny.com 718-371-6424