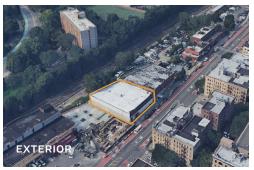

# 2-Story Building on Webster Ave.

Suitable For Retail, Showroom, Warehouse, Community Facility

# Warehouse / Retail / Industrial

 $\stackrel{\longleftrightarrow}{\bigsqcup} \updownarrow$ 

25,000 RSF

C4-5D

11

11.5' - 14'

PARCEL ID

**3273** BLOCK