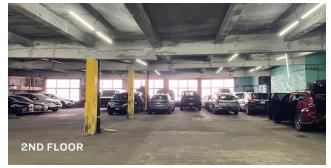

\stackrel{\longleftrightarrow}{\bigsqcup} \updownarrow$ 

25,000 RSF

C4-5D

11

11.5' - 14'

PARCEL ID

**3273** BLOCK

1 Drive-in

1 Drive

団

114 LOT

PRICE

**Upon Request** 

#### 718-784-8282 / PINNACLERENY.COM

All information is from sources deemed reliable and is submitted subject to errors, omission, changes of price or other conditions, prior sale, rent and withdrawal without notice.

# **Property Overview**

#### **FEATURES**

- · 2-Story Building
- · 25,000 Sq. Ft.
- 12,500 Sq. Ft. Per Floor
- · 2 Egress of Exit
- · Drive-in Door
- · High Ceilings

#### **GROUND FLOOR**

- 1 Drive-in
- 12-14 ft. Ceiling

#### **2ND FLOOR**

- · Drive Up Ramp (10.5 ft. x 12 ft.)
- 11-12 ft. Ceiling

#### **IDEAL FOR**

- · Charter Schools
- Medical
- Banks
- · Trade schools
- Distribution











#### **TRANSPORTATION**





BEDFORD PARK BLVD





**ALLERTON AVE** 



**BRONX RIVER PKWY** 

**BRONX AND PELHAM PKY** 

CROSS BRONX **EXPY** 



BX25 / BX26: BEDFORD PARK **BLVD/WEBSTER** AVE



34-07 Steinway Street, Suite 202 Long Island City, NY 11101 718-784-8282

pinnaclereny.com

FOR MORE INFORMATION ABOUT THIS PROPERTY CONTACT EXCLUSIVE AGENTS:



**ARIEL CASTELLANOS** Associate Broker

acastellanos@pinnaclereny.com 718-371-6412



## **FEDERICO MAZZEO**

Salesperson fmazzeo@pinnaclereny.com 718-371-6424