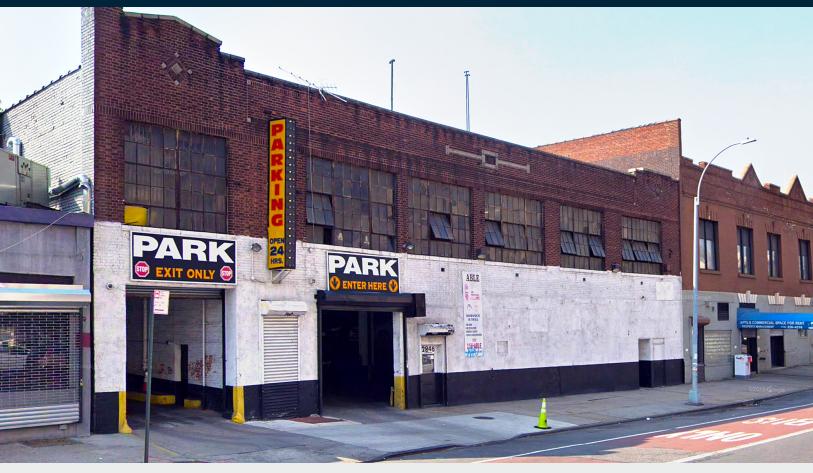

### **FOR LEASE**

2846 WEBSTER AVENUE

**BRONX, NY 10458** 

# 2-Story Building on Webster Ave.

Suitable For Retail, Showroom, Warehouse, Community Facility

# Warehouse / Retail / Industrial

 $\stackrel{\longleftrightarrow}{\bigsqcup} \updownarrow$ 

25,000 RSF

C4-5D

11

11.5' - 14'

PARCEL ID

**3273** BLOCK

#### **FEATURES**

- · 2-Story Building
- · 25,000 Sq. Ft.
- 12,500 Sq. Ft. Per Floor
- · 2 Egress of Exit
- · Drive-in Door
- · High Ceilings