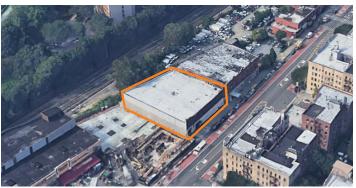

## 2 Story Building on Webster Avenue

Suitable For Retail / Showroom / Warehouse / Community Facility

| Sq. Ft. | Туре               | Zoning | Loading       | Ceilings   | Parcel ID         |
|---------|--------------------|--------|---------------|------------|-------------------|
|         | <b>₩</b>           | A.     | ¥.            | 11         | <b>Block</b> 3273 |
| 25,000  | Warehouse / Retail | C4-5D  | 1 Drive in    | 11.5 - 14' | 114 114           |
|         | Industrial         |        | Drive up Ramp |            | LI Lots 114       |

## **FEATURES**

- ✓ **Building Size:** 25,000 Sq. Ft.
- ✓ 2 Story Building
- √ 12,500 Sq. Ft. per floor
- ✓ Ground Floor:
  - 1 Drive-in
  - 12-14 ft. ceiling
- ✓ 2<sup>nd</sup> Floor
  - Drive up ramp (10.5 ft. x 12 ft.)
  - 11-12 ft. ceiling
- ✓ 2 egress of exit
- ✓ Ideal for:
  - Charter Schools
  - Medical
  - Banks
  - Trade schools
  - Distribution