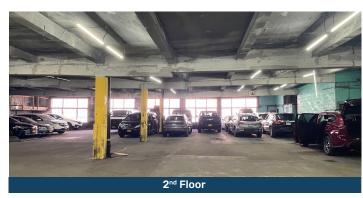

## **FEATURES**

- ✓ **Building Size:** 25,000 Sq. Ft.
- ✓ 2 Story Building
- √ 12,500 Sq. Ft. per floor
- ✓ Ground Floor:
  - 1 Drive-in
  - 12-14 ft. ceiling
- ✓ 2<sup>nd</sup> Floor
  - Drive up ramp (10.5 ft. x 12 ft.)
  - 11-12 ft. ceiling
- ✓ 2 egress of exit
- ✓ Ideal for:
  - Charter Schools
  - Medical
  - Banks
  - Trade schools
  - Distribution