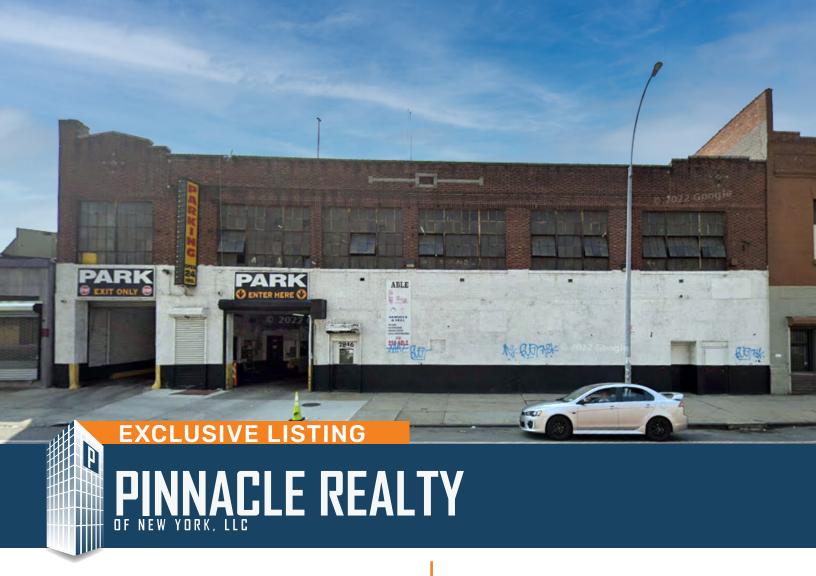

2846 Webster Avenue Bronx, NY 10458 For Lease

## 2 Story Building on Webster Avenue

Suitable For Retail / Showroom / Warehouse / Community Facility

| Sq. Ft. | Туре               | Zoning | Loading       | Ceilings   | Parcel ID         |
|---------|--------------------|--------|---------------|------------|-------------------|
|         | <b>₩</b>           | A.     | ¥.            | 11         | <b>Block</b> 3273 |
| 25,000  | Warehouse / Retail | C4-5D  | 1 Drive in    | 11.5 - 14' | 114 114           |
|         | Industrial         |        | Drive up Ramp |            | LI Lots 114       |