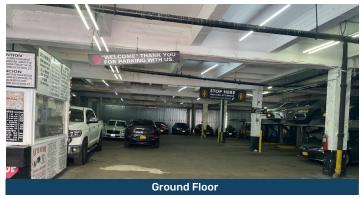

## 2 Story Building on Webster Avenue

Suitable For Retail / Showroom / Warehouse / Community Facility

| Sq. Ft. | Туре               | Zoning | Loading       | Ceilings   | Parcel ID         |
|---------|--------------------|--------|---------------|------------|-------------------|
|         | <b>₩</b>           | A.     | ¥.            | 11         | <b>Block</b> 3273 |
| 25,000  | Warehouse / Retail | C4-5D  | 1 Drive in    | 11.5 - 14' | 114 114           |
|         | Industrial         |        | Drive up Ramp |            | LI Lots 114       |

## **FEATURES**

- ✓ **Building Size:** 25,000 Sq. Ft.
- ✓ 2 Story Building
- √ 12,500 Sq. Ft. per floor
- ✓ Ground Floor:
  - 1 Drive-in
  - 12-14 ft. ceiling
- ✓ 2<sup>nd</sup> Floor
  - Drive up ramp (10.5 ft. x 12 ft.)
  - 11-12 ft. ceiling
- ✓ 2 egress of exit
- ✓ Ideal for:
  - Charter Schools
  - Medical
  - Banks
  - Trade schools
  - Distribution