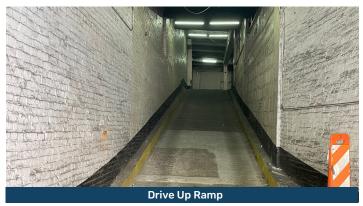

## 2 Story Building on Webster Avenue

Suitable For Retail / Showroom / Warehouse / Community Facility

| Sq. Ft. | Туре               | Zoning | Loading       | Ceilings   | Parcel ID         |
|---------|--------------------|--------|---------------|------------|-------------------|
|         | <b>₩</b>           | A.     | ¥.            | 11         | <b>Block</b> 3273 |
| 25,000  | Warehouse / Retail | C4-5D  | 1 Drive in    | 11.5 - 14' | 114 114           |
|         | Industrial         |        | Drive up Ramp |            | LI Lots 114       |

## **FEATURES**

- ✓ **Building Size:** 25,000 Sq. Ft.
- ✓ 2 Story Building
- √ 12,500 Sq. Ft. per floor
- ✓ Ground Floor:
  - 1 Drive-in
  - 12-14 ft. ceiling
- ✓ 2<sup>nd</sup> Floor
  - Drive up ramp (10.5 ft. x 12 ft.)
  - 11-12 ft. ceiling
- ✓ 2 egress of exit
- ✓ Ideal for:
  - Charter Schools
  - Medical
  - Banks
  - Trade schools
  - Distribution