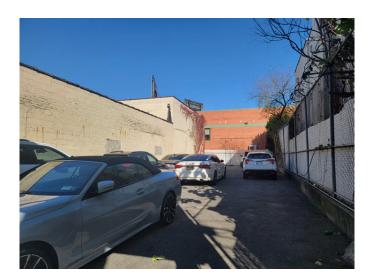

# 3,000 Sq. Ft. Paved + Fenced Land for Sale in Canarsie Right Off Major Thoroughway Foster Avenue

| Sq. Ft. | Туре | Zoning | Block | Lot |
|---------|------|--------|-------|-----|
|         | ļ    | Å.     |       | I   |
| 3,000   | Land | C8-1   | 7967  | 77  |

### **FEATURES**

- ✓ Lot Slze: 3,000 sf
- ✓ Lot Dimensions: 30 x 100
- Paved
- Fenced
- Remote Control Electric Gate
- Light
- ✓ Off Major Thoroughway, Foster Avenue