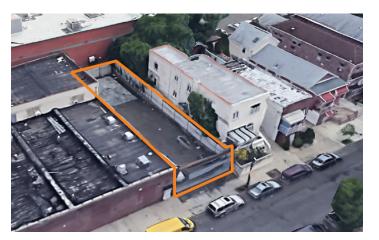

# 3,000 Sq. Ft. Paved + Fenced Land for Sale in Canarsie Right Off Major Thoroughway Foster Avenue

| Sq. Ft. | Туре | Zoning | Block | Lot |
|---------|------|--------|-------|-----|
|         | ļ    | Å.     |       | I   |
| 3,000   | Land | C8-1   | 7967  | 77  |

### **FEATURES**

- ✓ Lot Slze: 3,000 sf
- ✓ Lot Dimensions: 30 x 100
- Paved
- Fenced
- Remote Control Electric Gate
- Light
- ✓ Off Major Thoroughway, Foster Avenue