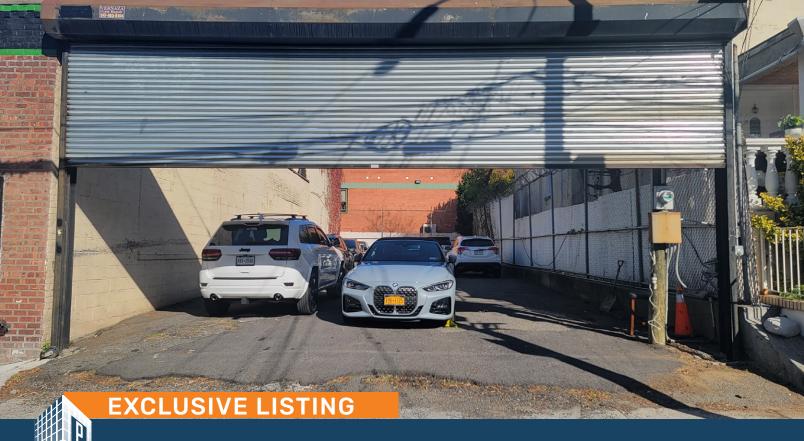

# 3,000 Sq. Ft. Paved + Fenced Land for Sale in Canarsie Right Off Major Thoroughway Foster Avenue

| Sq. Ft. | Туре | Zoning | Block | Lot |
|---------|------|--------|-------|-----|
|         | ļ    | Å.     |       | I   |
| 3,000   | Land | C8-1   | 7967  | 77  |

### **FEATURES**

- ✓ Lot Slze: 3,000 sf
- ✓ Lot Dimensions: 30 x 100
- Paved
- Fenced
- Remote Control Electric Gate
- Light
- ✓ Off Major Thoroughway, Foster Avenue