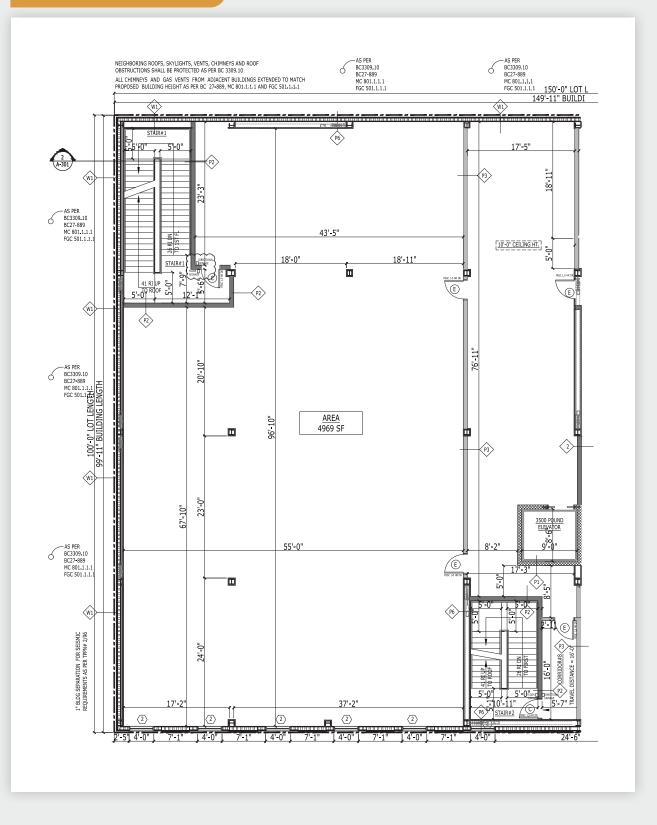

SECOND FLOOR PLAN

34-07 Steinway Street, Suite 202 | Long Island City, NY 11101 718-784-8282 / PINNACLERENY.COM

All information is from sources deemed reliable and is submitted subject to errors, omission, changes of price or other conditions, prior sale, rent and withdrawal without notice.

### **FEATURES**

- 7,500 Sq. Ft. 2nd Floor
- Large elevator
- 10'-12' Ceiling Height
- Gas Heat
- White Box