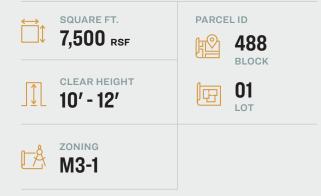

### **FEATURES**

- 7,500 Sq. Ft. 2nd Floor
- Large elevator
- 10'-12' Ceiling Height
- Gas Heat
- White Box