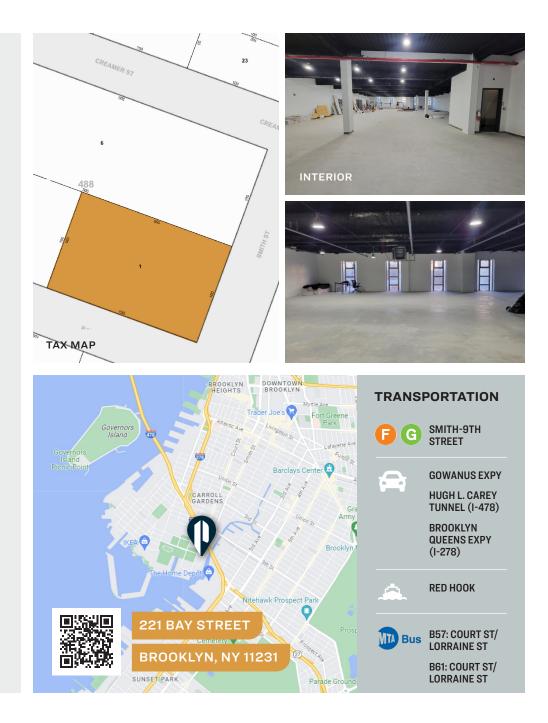

**EXCLUSIVE LISTING** 

**221 BAY STREET** 

BROOKLYN, NY 11231

### **IDEAL FOR**

- Storage
- Office
- Retail
- Creative Space
- Artist Studios

34-07 Steinway Street, Suite 202 Long Island City, NY 11101 718-784-8282 **pinnaclereny.com** 