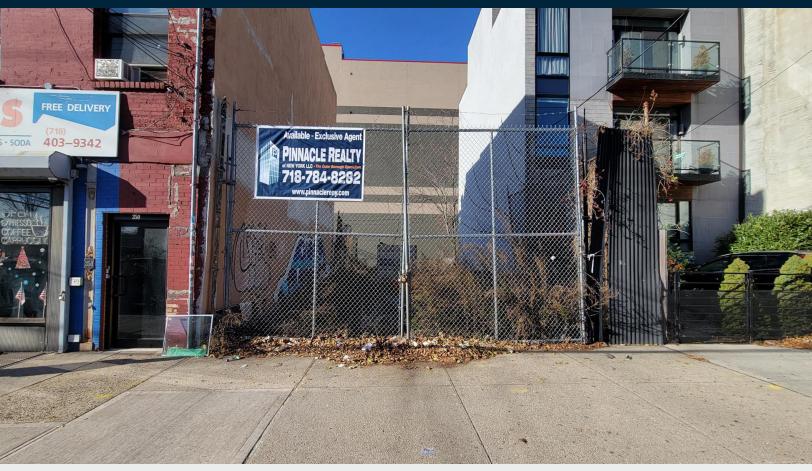

**EXCLUSIVE LISTING** 

**FOR LEASE** 

348 VAN BRUNT STREET

**BROOKLYN, NY 11231** 

# Prime Red Hook Yard

Centrally located on Van Brunt Street

## TYPE Yard

4,250 RSF

ZONING

PARCEL ID

**555**BLOCK

**124** 

PRICE

#### **FEATURES**

- · Paved and Fenced
- Electric

34-07 Steinway Street, Suite 202 Long Island City, NY 11101 718-784-8282

pinnaclereny.com

FOR MORE INFORMATION ABOUT THIS PROPERTY CONTACT EXCLUSIVE AGENT: