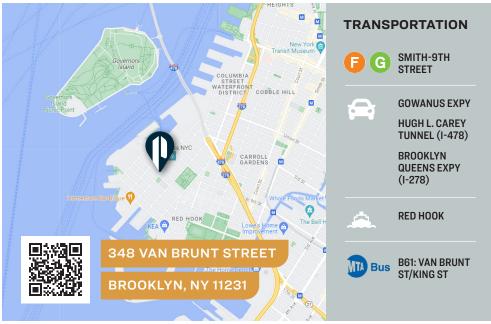

**EXCLUSIVE LISTING** 

**FOR LEASE** 

348 VAN BRUNT STREET

**BROOKLYN, NY 11231** 

# Prime Red Hook Yard

Centrally located on Van Brunt Street