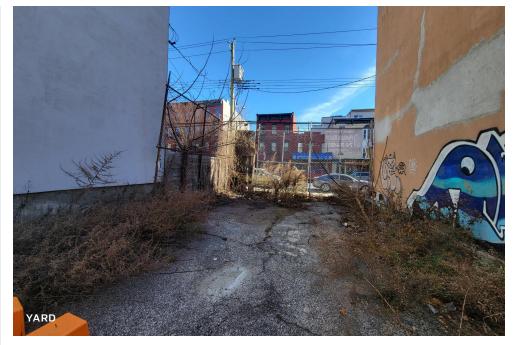

# Prime Red Hook Yard

Centrally located on Van Brunt Street

## TYPE Yard

4,250 RSF

ZONING

PARCEL ID

**555**BLOCK

**124** 

PRICE

#### **FEATURES**

- · Paved and Fenced
- Electric

34-07 Steinway Street, Suite 202 Long Island City, NY 11101 718-784-8282

pinnaclereny.com

FOR MORE INFORMATION ABOUT THIS PROPERTY CONTACT EXCLUSIVE AGENT: