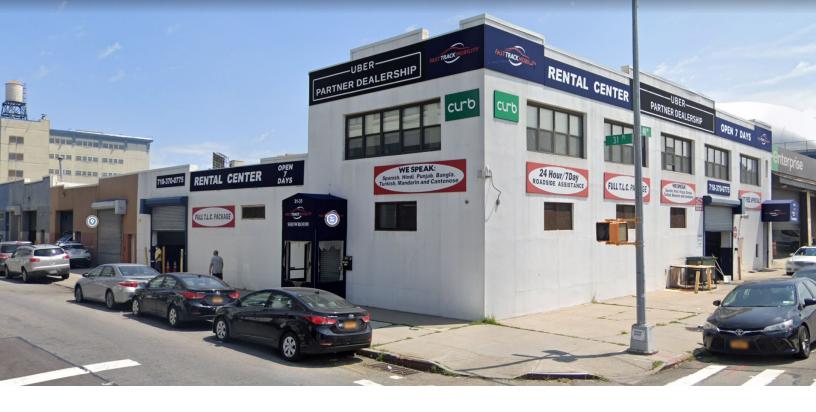

# EXCLUSIVE LISTING PINNACLE REALTY OF NEW YORK, LLC

31-31 48th Avenue Long Island City, NY 11101 Sale **\$14,500,000** Tax **\$148,310.42** 

### **Property Overview**

**31-31 48th Avenue, Long Island City, Queens** is a ideally located 29,250 Sq. Ft. industrial building site. Located minutes to Manhattan via the Queens Midtown Tunnel, 59th Street/Queensboro Bridge, blocks to the Long Island Expressway/Brooklyn-Queens Expressway, and easy access to major routes serving the boroughs of NYC and the tri-state metropolitan area. This property is in an M1-4 zoning district, which allows for up to 2.0 FAR / 54,000 Sq. Ft. of industrial development and up to 6.5 FAR 175,000 Sq. Ft. for a community facility. This site is perfectly positioned to service the ever-growing demand for e-commerce, last-mile distribution, service companies, and the construction industry

#### Features

- ✓ 27,000 Ground Floor
- 2,250 Second Floor modern offices with:
  HVAC
  - hardwood floors
  - 3-lavatories
- ✓ Prime Corner at 31st PI and 48th Ave
- ✓ 8 Drive-in Doors
- ✓ 15' Ceiling Height