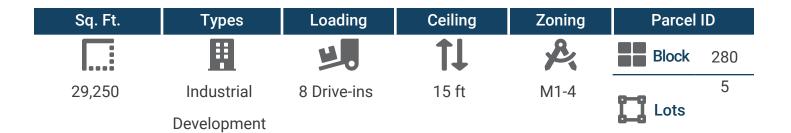

## 29,250 Sq Ft One-story Industrial Building Long Island City

Rare opportunity to purchase in a prime area

Commercial FAR 2 - 54,000 BSF Community Facility FAR 6.5 - 175,000 BSF

34-07 Steinway Street, Suite 202 Long Island City, NY 11101

### **Property Overview**

**31-31 48th Avenue, Long Island City, Queens** is a ideally located 29,250 Sq. Ft. industrial building site. Located minutes to Manhattan via the Queens Midtown Tunnel, 59th Street/Queensboro Bridge, blocks to the Long Island Expressway/Brooklyn-Queens Expressway, and easy access to major routes serving the boroughs of NYC and the tri-state metropolitan area. This property is in an M1-4 zoning district, which allows for up to 2.0 FAR / 54,000 Sq. Ft. of industrial development and up to 6.5 FAR 175,000 Sq. Ft. for a community facility. This site is perfectly positioned to service the ever-growing demand for e-commerce, last-mile distribution, service companies, and the construction industry

#### Features

- ✓ 27,000 Ground Floor
- 2,250 Second Floor modern offices with:
  HVAC
  - hardwood floors
  - 3-lavatories
- ✓ Prime Corner at 31st PI and 48th Ave
- ✓ 8 Drive-in Doors
- ✓ 15' Ceiling Height

- ✓ Ideal User/Investor
  - Occupy up to 20,250 with rental income
- ✓ Buildable Area
  - Commercial FAR 2 54,000 BSF
  - Facility FAR 6.5 175,500 BSF
- Qualified Opportunity Zone
- New Carlisle Roof system–2021 carrying a 20 year warrantee for material and workmanship