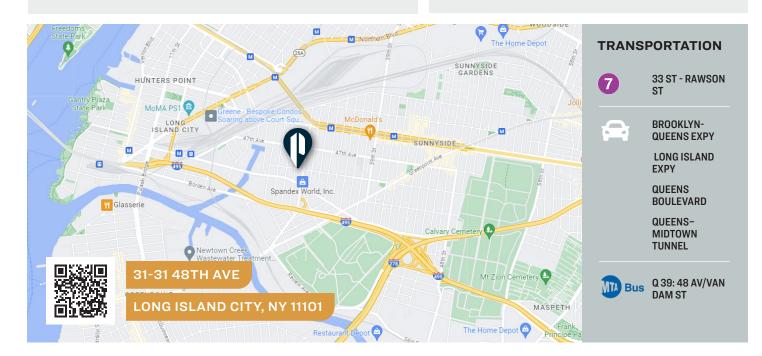

### 31-31 48TH AVENUE

LONG ISLAND CITY, NY 11101

## **Property Overview**

31-31 48th Avenue, Long Island City, Queens is a ideally located 29,250 Sq. Ft. industrial building site. Located minutes to Manhattan via the Queens Midtown Tunnel, 59th Street/ Queensboro Bridge, blocks to the Long Island Expressway/ Brooklyn-Queens Expressway, and easy access to major routes serving the boroughs of NYC and the tri-state metropolitan area.