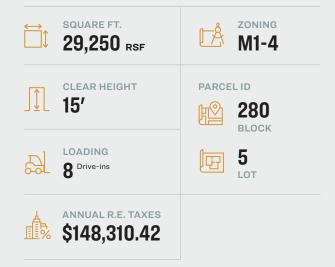

# 29,250 Sq. Ft. One-story Industrial Building Long Island City

Rare opportunity to purchase in a prime area Commercial FAR 2 - 54,000 BSF Community Facility FAR 6.5 - 175,000 BSF

This property is in an M1-4 zoning district, which allows for up to 2.0 FAR / 54,000 Sq. Ft. of industrial development and up to 6.5 FAR 175,000 Sq. Ft. for a community facility. This site is perfectly positioned to service the ever-growing demand for e-commerce, last-mile distribution, service companies, and the construction industry

### **FEATURES**

- 27,000 Ground Floor
- 2,250 Second Floor modern offices with:
  - HVAC
  - Hardwood Floors
  - 3-lavatories
- Prime Corner at 31st Pl and 48th Ave
- 8 Drive-in Doors
- 15' Ceiling Height

- Ideal User/Investor
- Occupy up to 20,250 with rental income
- Buildable Area
  - Commercial FAR 2 54,000 BSF
  - Facility FAR 6.5 175,500 BSF
- Qualified Opportunity Zone
- New Carlisle Roof system-2021 carrying a 20 year warrantee for material and workmanship