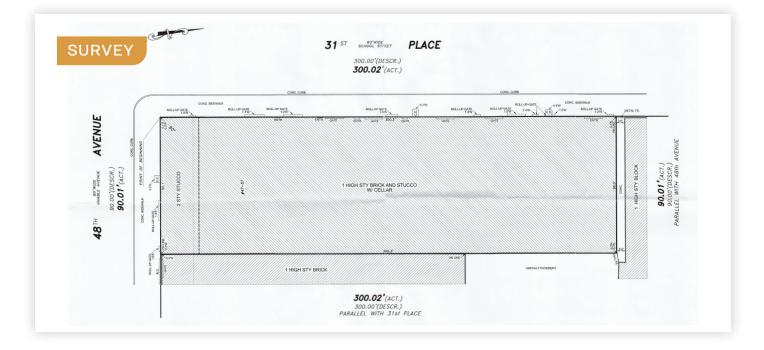

## **Property Overview**

31-31 48th Avenue, Long Island City, Queens is a ideally located 29,250 Sq. Ft. industrial building site. Located minutes to Manhattan via the Queens Midtown Tunnel, 59th Street/ Queensboro Bridge, blocks to the Long Island Expressway/ Brooklyn-Queens Expressway, and easy access to major routes serving the boroughs of NYC and the tri-state metropolitan area.

This property is in an M1-4 zoning district, which allows for up to 2.0 FAR / 54,000 Sq. Ft. of industrial development and up to 6.5 FAR 175,000 Sq. Ft. for a community facility. This site is perfectly positioned to service the ever-growing demand for e-commerce, last-mile distribution, service companies, and the construction industry

### **FEATURES**

- 27,000 Ground Floor
- 2,250 Second Floor modern offices with:
  - HVAC
  - Hardwood Floors
  - 3-lavatories
- Prime Corner at 31st Pl and 48th Ave
- 8 Drive-in Doors
- 15' Ceiling Height