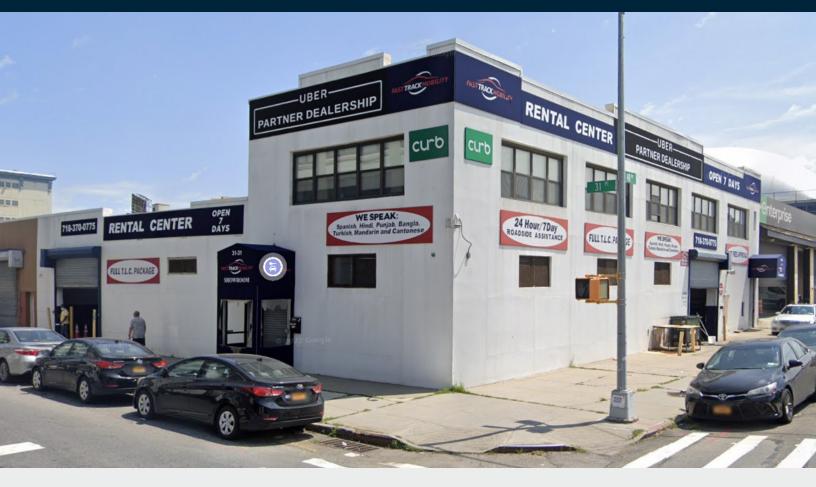

## **Property Overview**

31-31 48th Avenue, Long Island City, Queens is a ideally located 29,250 Sq. Ft. industrial building site. Located minutes to Manhattan via the Queens Midtown Tunnel, 59th Street/ Queensboro Bridge, blocks to the Long Island Expressway/ Brooklyn-Queens Expressway, and easy access to major routes serving the boroughs of NYC and the tri-state metropolitan area.

### **FEATURES**

- 27,000 Ground Floor
- 2,250 Second Floor modern offices with:
  - HVAC
  - Hardwood Floors
  - 3-lavatories
- Prime Corner at 31st Pl and 48th Ave
- 8 Drive-in Doors
- 15' Ceiling Height