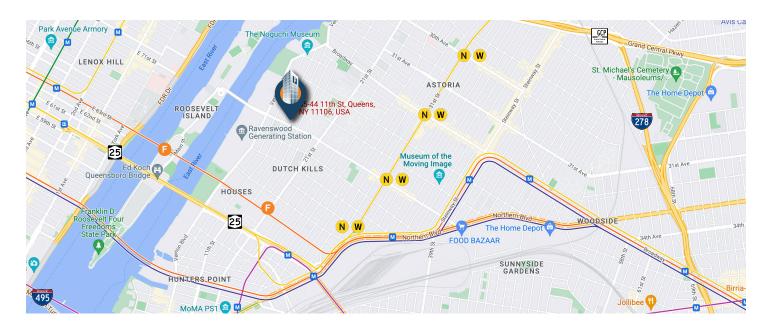

## **Features**

- √ 6,600 sq ft
- Factory warehouse: Certificate of Occupancy
- √ 17 foot ceilings
- ✓ 2 Drive-in Doors
- ✓ Existing Office
- ✓ Gas Heat
- ✓ Available Immediately

View on Google Maps 35-44 11th St, Queens, NY 11106

## **Transport**

Ed Koch Queensboro Bridge

Grand Central Parkway

W 36 Av Station

21 St-Queensbridge Station

Q103: Vernon Blvd& 35th Avenue Q66 + Q69: 21 Street & 31 Avenue

For More Information About This Property Contact Exclusive Agents: