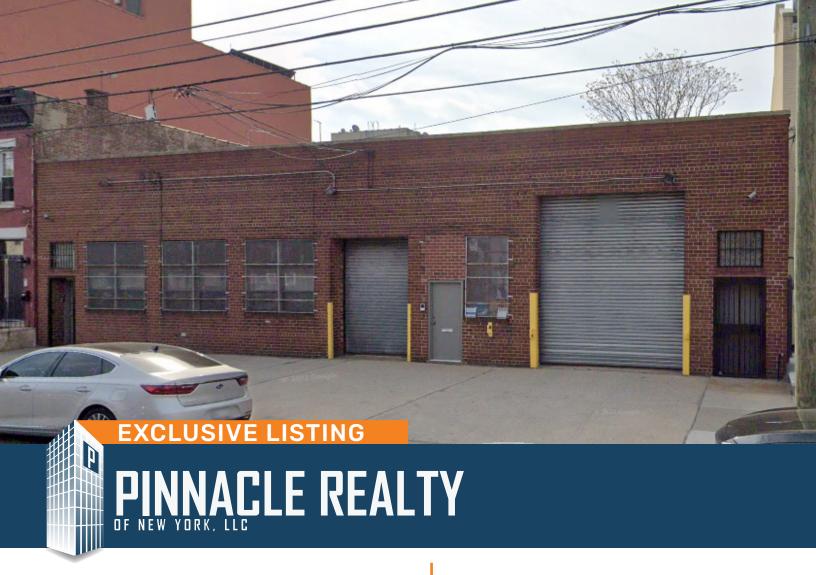

## **Prime Long Island City Location** 6,600 Sq Ft Warehouse and Office

| Sq. Ft. | Types     | Loading     | Ceiling | Zoning | Parcel ID |     |
|---------|-----------|-------------|---------|--------|-----------|-----|
|         | <b>₩</b>  | ٣.          | ŢŢ      | ,B,    | Block 3   | 330 |
| 6,600   | Warehouse | 2 Drive-ins | 17'     | R5     | Lots      | 43  |

## **Features**

- √ 6,600 sq ft
- Factory warehouse: Certificate of Occupancy
- √ 17 foot ceilings
- ✓ 2 Drive-in Doors
- ✓ Existing Office
- ✓ Gas Heat
- ✓ Available Immediately

View on Google Maps 35-44 11th St, Queens, NY 11106