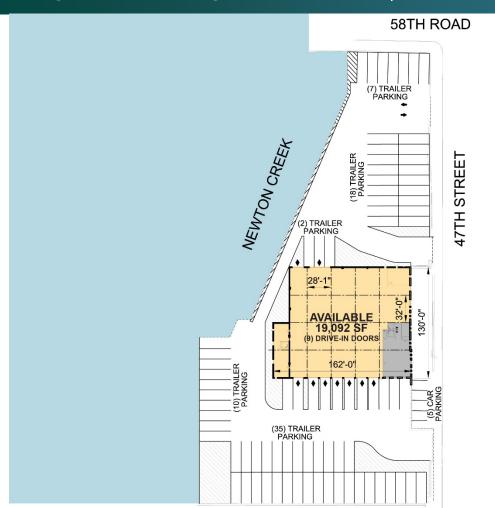

# 19,092 SF & 80,078 SF Yard

Industrial Space For Lease

# **FACILITY**

- 19,092 SF building available
- 80,078 SF yard available
- 1,961 SF total available office space
- 80 box truck parking spaces
- 5 car parking spaces
- 14'-10" clear height
- 9 drive-in doors
- 28' x 32' typical column spacing