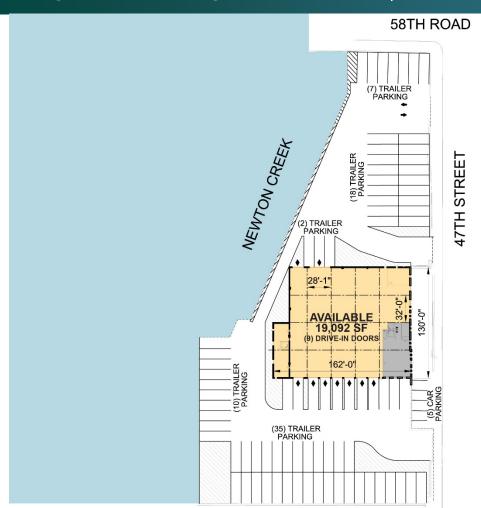

# 19,092 SF & 84,797 SF Yard

Industrial Space For Lease

## **FACILITY**

- 19,092 SF building available
- 84,797 SF yard available
- 1,961 SF total available office space
- 80 box truck parking spaces
- 5 car parking spaces
- 14'-10" clear height
- 9 drive-in doors
- 28' x 32' typical column spacing