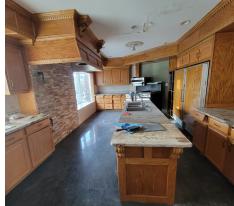

#### 3,842 sf

- ✓ Living room
- ✓ Kitchen
- ✓ Family room
- √ 4 Car indoor garage

- ✓ Dining room
- ✓ Breakfast kitchen
- ✓ 2 Bathrooms