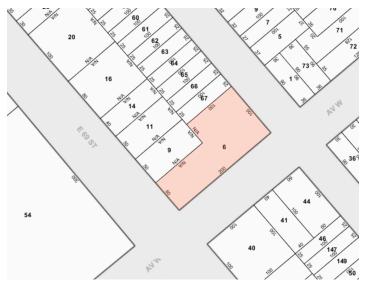

6917 Avenue W Brooklyn NY 11234

For Sale

# Large Single Family Residential Property Corner Property For Sale In Bergen Beach, Brooklyn

| Sq. Ft.         | Types       | Zoning | Block | Lots |
|-----------------|-------------|--------|-------|------|
|                 | <b>III</b>  | ,B.    |       |      |
| 11,224 Building | Residential | R3-1   | 08438 | 6    |
| 16,000 Lot      |             | R3-2   |       |      |

#### Features:

- ✓ **Lot sf:** 16,000
- ✓ **Lot Dimensions:** 200′x100′x irr
- **✓ Building sf:** 11,224
- **✓ Building dimensions:** 110×64

- ✓ Cellar: 3,341 sf
- ✓ Pool
- ✓ Gardens