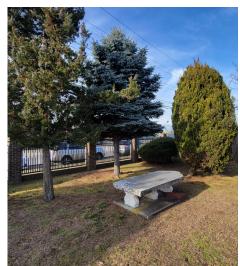

## **Exterior and Grounds**

#### Features:

- ✓ **Lot sf:** 16,000
- ✓ **Lot Dimensions:** 200′x100′x irr
- **✓ Building sf:** 11,224
- **✓ Building dimensions:** 110×64

- ✓ Cellar: 3,341 sf
- ✓ Pool
- ✓ Gardens