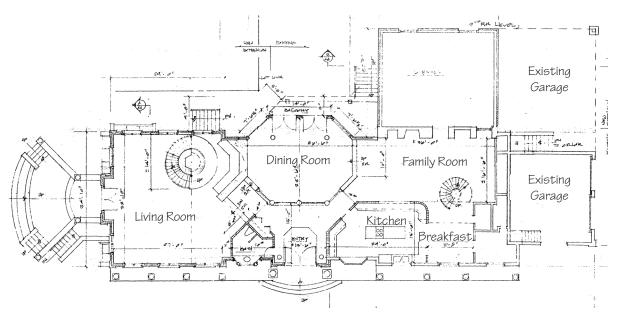

## **Proposed Plans 1st Floor**

#### 3,842 sf

- ✓ Living room
- ✓ Kitchen
- ✓ Family room
- √ 4 Car indoor garage

- ✓ Dining room
- ✓ Breakfast kitchen
- ✓ 2 Bathrooms

#### **Proposed Plans 2nd Floor**

#### 4,041 sf

- Master bedroom with His/Her bathroom and walk-in closets
- ✓ 3 En suite Bedrooms
- ✓ Sauna room
- ✓ Exercise area
- ✓ Office
- ✓ Balconies