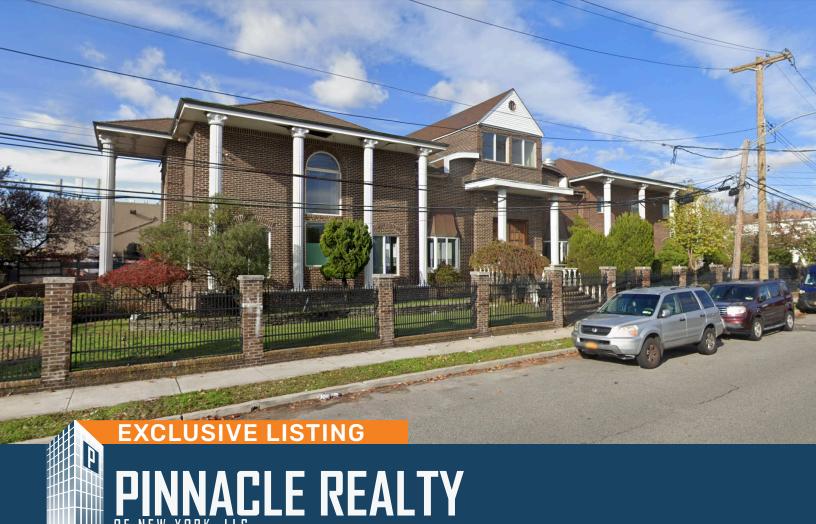

6917 Avenue W Brooklyn NY 11234

For Sale

# Large Single Family Residential Property Corner Property For Sale In Bergen Beach, Brooklyn

| Sq. Ft.         | Types       | Zoning | Block | Lots |
|-----------------|-------------|--------|-------|------|
|                 | <b>III</b>  | ,B.    |       |      |
| 11,224 Building | Residential | R3-1   | 08438 | 6    |
| 16,000 Lot      |             | R3-2   |       |      |

#### Features:

- ✓ **Lot sf:** 16,000
- ✓ **Lot Dimensions:** 200′x100′x irr
- **✓ Building sf:** 11,224
- **✓ Building dimensions:** 110×64

- ✓ Cellar: 3,341 sf
- ✓ Pool
- ✓ Gardens

#### **Transport**

**Belt Parkway** 

11.9 miles to JFK International Airport

6.9 miles to Coney Island

B3 + B100: Av U/E 64 St B3 + B47: Av U/E 59 St

Nechama Liberow Associate Broker nliberow@pinnaclereny.com 718-371-6420