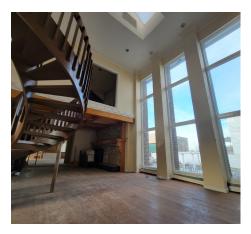

## **Exterior and Grounds**

#### Features:

- ✓ **Lot sf:** 16,000
- ✓ **Lot Dimensions:** 200′x100′x irr
- **✓ Building sf:** 11,224
- **✓ Building dimensions:** 110×64

- ✓ Cellar: 3,341 sf
- ✓ Pool
- ✓ Gardens