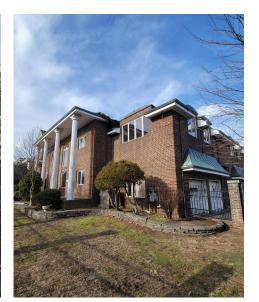

## **Exterior and Grounds**

#### Features:

- ✓ **Lot sf:** 16,000
- ✓ **Lot Dimensions:** 200′x100′x irr
- **✓ Building sf:** 11,224
- **✓ Building dimensions:** 110×64

- ✓ Cellar: 3,341 sf
- ✓ Pool
- ✓ Gardens