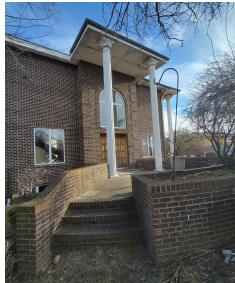

## **Exterior and Grounds**

#### Features:

- ✓ **Lot sf:** 16,000
- ✓ **Lot Dimensions:** 200′x100′x irr
- **✓ Building sf:** 11,224
- **✓ Building dimensions:** 110×64

- ✓ Cellar: 3,341 sf
- ✓ Pool
- ✓ Gardens