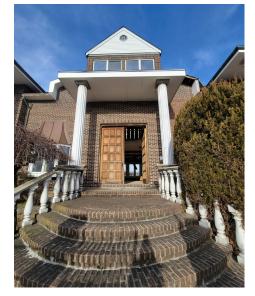

# Large Single Family Residential Property Corner Property For Sale In Bergen Beach, Brooklyn

| Sq. Ft.         | Types       | Zoning | Block | Lots |
|-----------------|-------------|--------|-------|------|
|                 | <b>III</b>  | ,B.    |       |      |
| 11,224 Building | Residential | R3-1   | 08438 | 6    |
| 16,000 Lot      |             | R3-2   |       |      |

## **Exterior and Grounds**

#### Features:

- ✓ **Lot sf:** 16,000
- ✓ **Lot Dimensions:** 200′x100′x irr
- **✓ Building sf:** 11,224
- **✓ Building dimensions:** 110×64

- ✓ Cellar: 3,341 sf
- ✓ Pool
- ✓ Gardens