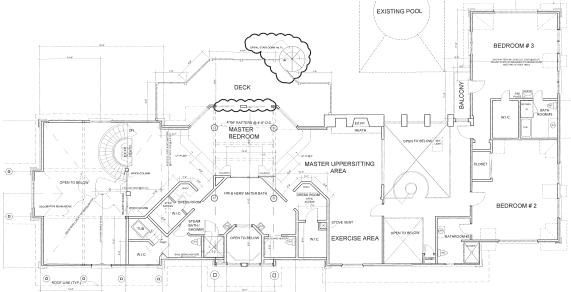

## **Proposed Plans 1st Floor**

#### 3,842 sf

- ✓ Living room
- ✓ Kitchen
- ✓ Family room
- √ 4 Car indoor garage

- ✓ Dining room
- ✓ Breakfast kitchen
- ✓ 2 Bathrooms

#### **Proposed Plans 2nd Floor**

#### 4,041 sf

- Master bedroom with His/Her bathroom and walk-in closets
- ✓ 3 En suite Bedrooms
- ✓ Sauna room
- ✓ Exercise area
- ✓ Office
- ✓ Balconies