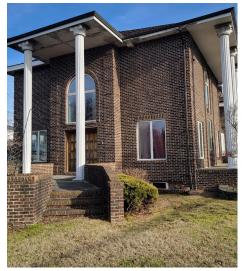

## **Exterior and Grounds**

#### Features:

- ✓ **Lot sf:** 16,000
- ✓ **Lot Dimensions:** 200′x100′x irr
- **✓ Building sf:** 11,224
- **✓ Building dimensions:** 110×64

- ✓ Cellar: 3,341 sf
- ✓ Pool
- ✓ Gardens