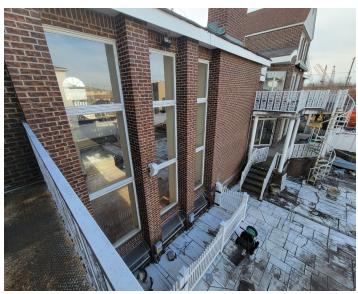

## **Exterior and Grounds**

#### Features:

- ✓ **Lot sf:** 16,000
- ✓ **Lot Dimensions:** 200′x100′x irr
- **✓ Building sf:** 11,224
- **✓ Building dimensions:** 110×64

- ✓ Cellar: 3,341 sf
- ✓ Pool
- ✓ Gardens