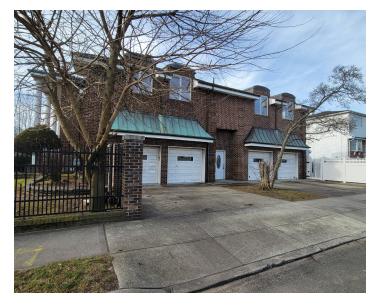

# Large Single Family Residential Property Corner Property For Sale In Bergen Beach, Brooklyn

| Sq. Ft.         | Types       | Zoning | Block | Lots |
|-----------------|-------------|--------|-------|------|
|                 | <b>III</b>  | ,B.    |       |      |
| 11,224 Building | Residential | R3-1   | 08438 | 6    |
| 16,000 Lot      |             | R3-2   |       |      |