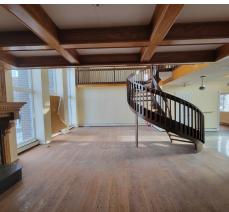

## **Exterior and Grounds**

#### Features:

- ✓ **Lot sf:** 16,000
- ✓ **Lot Dimensions:** 200′x100′x irr
- **✓ Building sf:** 11,224
- **✓ Building dimensions:** 110×64

- ✓ Cellar: 3,341 sf
- ✓ Pool
- ✓ Gardens