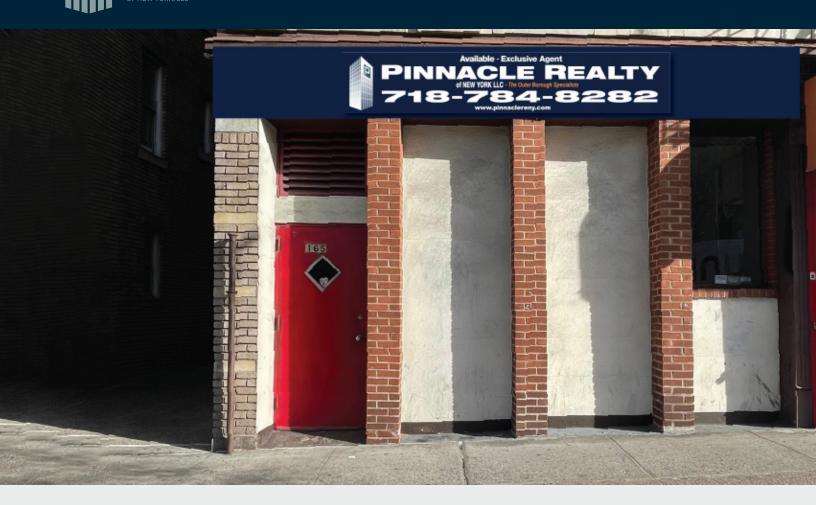

### **FOR LEASE**

**165 W 231ST STREET** 

**BRONX, NY 10463** 

#### **FEATURES**

- Dimensions: 18 ft. x 40 ft.
- Store Front: 720 Sq. Ft.
- Frontage: 18 Sq. Ft.
- IMMEDIATE OCCUPANCY