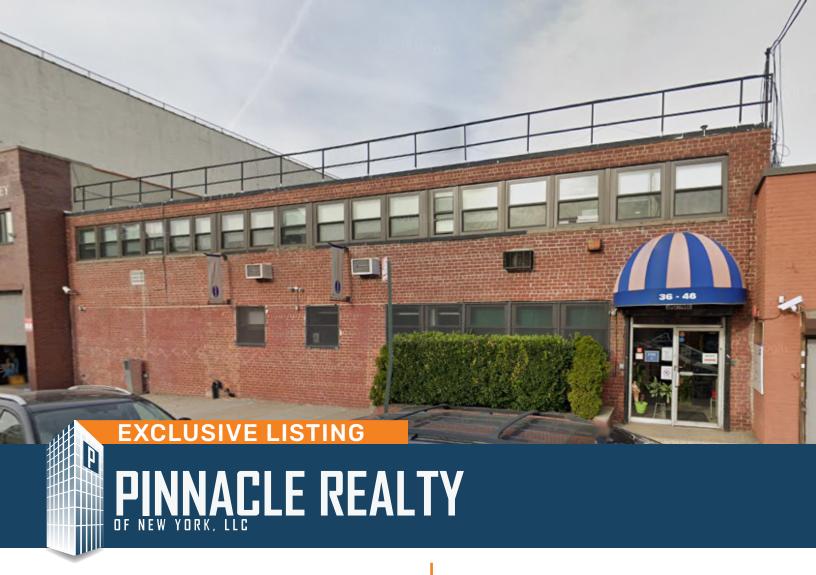

36-46 37th Street Long Island City, NY 11101

For Lease

## 2,000 SQ FT Furnished Office Space

Long Island City Location at Subways Immediate Occupancy!

| Sq. Ft. | Types    | Zoning | Block | Lots |
|---------|----------|--------|-------|------|
|         | <b>#</b> | Æ,     |       |      |
| 2,000   | Office   | M1-1   | 636   | 47   |

#### **Features**

- ✓ 2nd Floor
- Reception Area
- ✓ Conference Room
- ✓ Air Conditioned
- Utilities Included
- ✓ Furnished
- Multiple Work Stations
  - 2 Private Offices
- ImmediateOccupancy