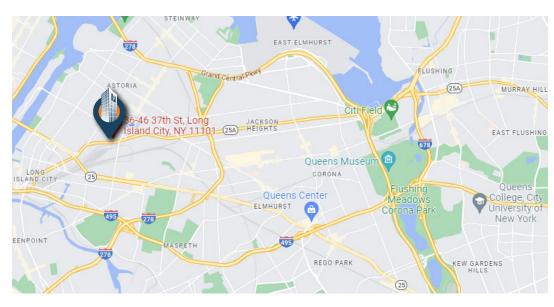

#### Nearby

- Ed Koch Queensboro Bridge
- Brooklyn Queens Expressway
- Long Island Expressway

  Midtown Tunnel

### **Transportation**

36th St Station

36th Avenue