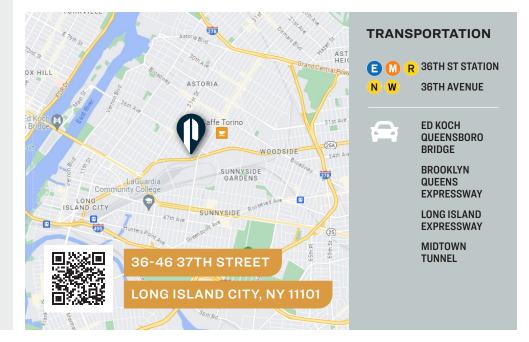

**EXCLUSIVE LISTING** 





36-46 37TH STREET

LONG ISLAND CITY, NY 11101

# 2,000 Sq. Ft. Furnished Office Space.

Long Island City Location at Subways! Immediate Occupancy!

### TYPE Office



### 718-784-8282 / PINNACLERENY.COM

All information is from sources deemed reliable and is submitted subject to errors, omission, changes of price or other conditions, prior sale, rent and withdrawal without notice.



## **Upon Request**

# Property Overview

### **FEATURES**

- 2nd Floor
- Reception Area
- Conference Room
- Air Conditioned
- Utilities Included
- Furnished
- Multiple Work Stations
  - 2 Private Offices
- Immediate Occupancy











34-07 Steinway Street, Suite 202 Long Island City, NY 11101 718–784–8282 **pinnaclereny.com** 

#### FOR MORE INFORMATION ABOUT THIS PROPERTY CONTACT EXCLUSIVE AGENT:



### JAMES EGE Salesperson

jege@pinnaclereny.com 718-371-6423

All information is from sources deemed reliable and is submitted subject to errors, omission, changes of price or other conditions, prior sale, rent and withdrawal without notice.