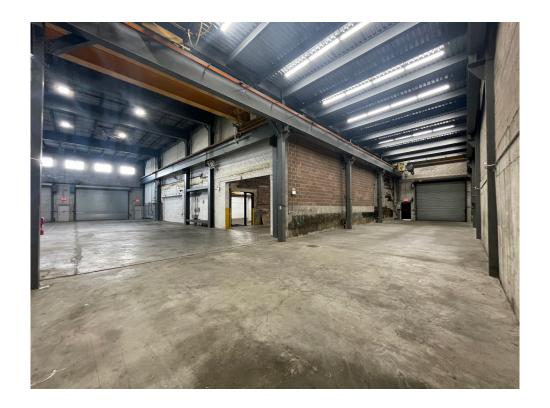

## **FEATURES**

- √ 14.500 SF Warehouse
- ✓ Includes approx. 2,000 SF of Finished Offices
- √ 16-30 FT ceiling height
- √ 5 drive-in doors
- ✓ Available immediately
- ✓ Move-in ready

See More Online 360 McGuinness Blvd Brooklyn, NY 11222

## **PHOTOS**