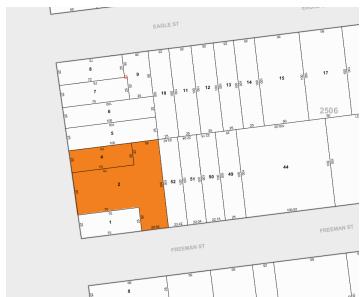

## **High Ceilings, Endless Opportunities**Warehouse For Lease in Greenpoint, BK

| Sq. Ft. | Types      | Loading     | Ceiling | Zoning | Parcel ID          |
|---------|------------|-------------|---------|--------|--------------------|
|         | Ħ          | ٣.          | ŢŢ      | A.     | Block 2506         |
| 14,500  | Warehouse  | 5 Drive-Ins | 16 ± 30 | M1-1   | 1 Lots 2, 4        |
|         | Industrial |             |         |        | <b>L</b> Lots 2, 4 |