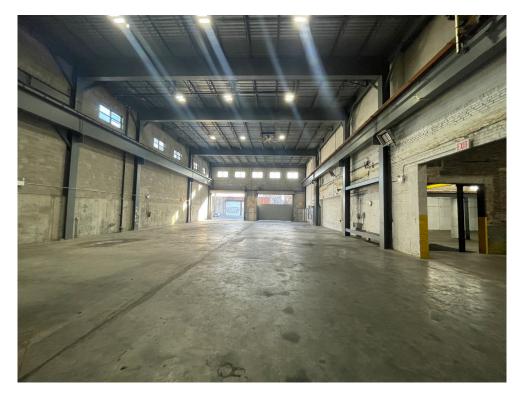

## **High Ceilings, Endless Opportunities**Warehouse For Lease in Greenpoint, BK

| Sq. Ft. | Types      | Loading     | Ceiling | Zoning | Parcel ID          |
|---------|------------|-------------|---------|--------|--------------------|
|         | Ħ          | ٣.          | ŢŢ      | A.     | Block 2506         |
| 14,500  | Warehouse  | 5 Drive-Ins | 16 ± 30 | M1-1   | 1 Lots 2, 4        |
|         | Industrial |             |         |        | <b>L</b> Lots 2, 4 |

## **FEATURES**

- √ 14.500 SF Warehouse
- ✓ Includes approx. 2,000 SF of Finished Offices
- √ 16-30 FT ceiling height
- √ 5 drive-in doors
- ✓ Available immediately
- ✓ Move-in ready

See More Online 360 McGuinness Blvd Brooklyn, NY 11222

## **PHOTOS**