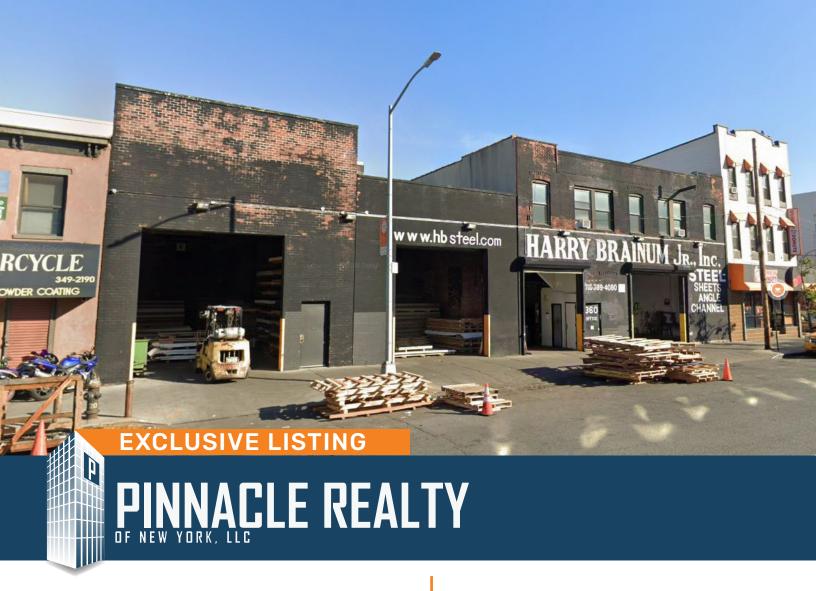

360 Mcguinness Blvd Brooklyn, NY 11222 For Lease
Upon Request

## **High Ceilings, Endless Opportunities**Warehouse For Lease in Greenpoint, BK

| Sq. Ft. | Types      | Loading     | Ceiling | Zoning | Parcel ID          |
|---------|------------|-------------|---------|--------|--------------------|
|         | Ħ          | ٣.          | ŢŢ      | A.     | Block 2506         |
| 14,500  | Warehouse  | 5 Drive-Ins | 16 ± 30 | M1-1   | 1 Lots 2, 4        |
|         | Industrial |             |         |        | <b>L</b> Lots 2, 4 |

## **FEATURES**

- √ 14.500 SF Warehouse
- ✓ Includes approx. 2,000 SF of Finished Offices
- √ 16-30 FT ceiling height
- √ 5 drive-in doors
- ✓ Available immediately
- ✓ Move-in ready

See More Online 360 McGuinness Blvd Brooklyn, NY 11222