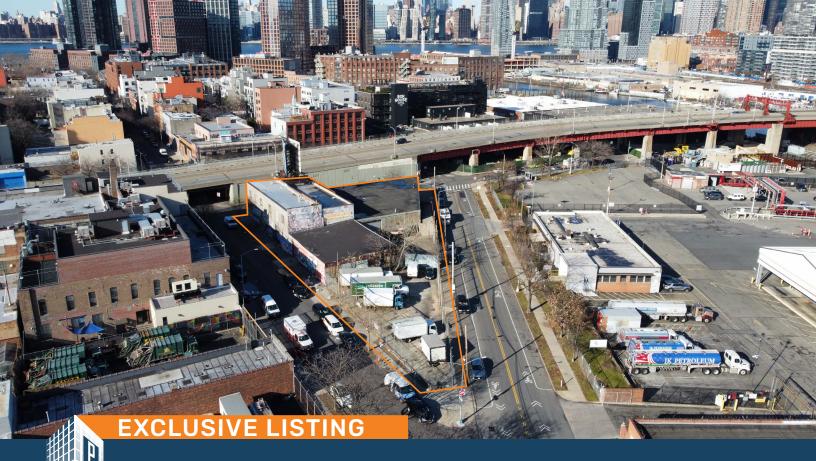

### **Property Overview**

**Pinnacle Realty Of New York, LLC** is pleased to announce that it has been appointed the exclusive agent to facilitate the leasing or sale of **404 McGuinness Boulevard, Brooklyn, NY**. This centrally located 19,500 sq. ft. Industrial building plus 12,500 sq. ft. land is situated at the east side of the Pulaski bridge, minutes to the LIE, BQE, Manhattan, with convenient access to major roadways servicing the boroughs of NYC.

This perfectly positioned Industrial property is located in an M3-1 zoning district, which is the heaviest industrial designation in NYC. It allows for up to 2.0 FAR/+/- 48,750 sq. ft. industrial / commercial development as-of-right. The triple frontage, entire block lot boasts 800ft. of frontage on McGuinness Boulevard, Paidge Avenue and Clay Street, providing effortless site access. The property is also located in a designated Opportunity Zone, and is ideally positioned to provide a user with easy access to the NYC Metropolitan area and its vast business and consumer sectors.