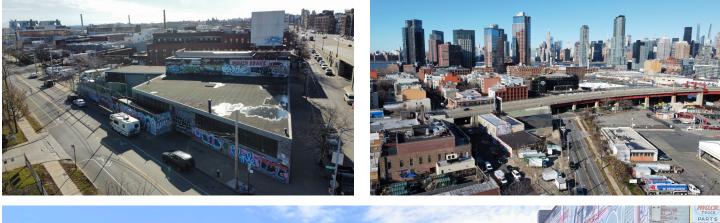

### **Property Overview**

**Pinnacle Realty Of New York, LLC** is pleased to announce that it has been appointed the exclusive agent to facilitate the leasing or sale of **404 McGuinness Boulevard, Brooklyn, NY**. This centrally located 19,500 sq. ft. Industrial building plus 12,500 sq. ft. land is situated at the east side of the Pulaski bridge, minutes to the LIE, BQE, Manhattan, with convenient access to major roadways servicing the boroughs of NYC.

This perfectly positioned Industrial property is located in an M3-1 zoning district, which is the heaviest industrial designation in NYC. It allows for up to 2.0 FAR/+/- 48,750 sq. ft. industrial / commercial development as-of-right. The triple frontage, entire block lot boasts 800ft. of frontage on McGuinness Boulevard, Paidge Avenue and Clay Street, providing effortless site access. The property is also located in a designated Opportunity Zone, and is ideally positioned to provide a user with easy access to the NYC Metropolitan area and its vast business and consumer sectors.