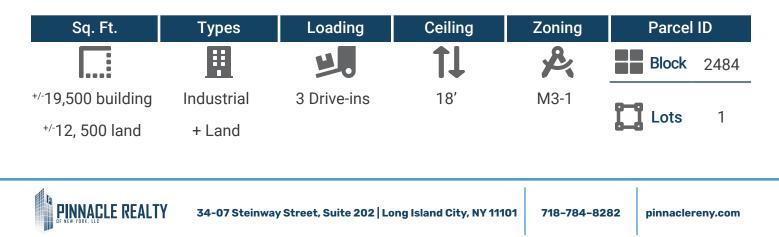

## **Greenpoint, Brooklyn @ The Pulaski Bridge** 19,500 Sq Ft Industrial Building +/- 12,500 Sq Ft Land

All information is from sources deemed reliable and is submitted subject to errors, omission, changes of price or other conditions, prior sale, rent and withdrawal without notice.

#### Features

- ✓ 23,227 sq ft Plot
- Entire City Block
- ✓ 3 Street Frontage (800 Linear Feet)
- ✓ 600 Amps Of Power
- ✓ 3 Overhead Drive-In Doors
- 18' Ceiling Height

**Transport** 

TA

7

Midtown Tunnel Long Island Expressway Brooklyn-Queens expressway LIRR: Long Island City Vernon Blvd - Jackson Av