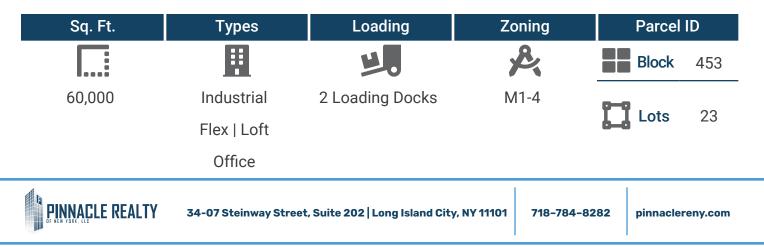

#### Features

- $\checkmark$ 60,00 Sq.Ft Loft
- Divisions available 200 2,000 Sq. Ft.  $\checkmark$
- $\checkmark$ 2 Loading Docks
- Large Freight Elevator  $\checkmark$
- Passenger Elevator

- ✓ Heat Included
- Parking Garage
- ✓ Office Available
- Loft/Warehouse Available