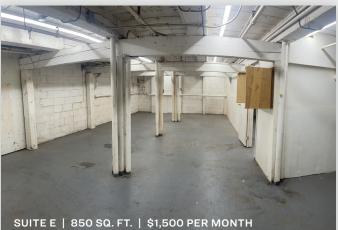

**EXCLUSIVE LISTING** 





## 43-49 10TH STREET

LONG ISLAND CITY, NY 11101

# Long Island City Loft at 59th Street Bridge.

Loft and Office Available 200 - 2,000 Sq. Ft. with Parking!

# Industrial / Flex / Loft / Office



### PRICE

## **Upon Request**

### 718-784-8282 / PINNACLERENY.COM

All information is from sources deemed reliable and is submitted subject to errors, omission, changes of price or other conditions, prior sale, rent and withdrawal without notice.



34-07 Steinway Street, Suite 202 | Long Island City, NY 11101 718-784-8282 / PINNACLERENY.COM

All information is from sources deemed reliable and is submitted subject to errors, omission, changes of price or other conditions, prior sale, rent and withdrawal without notice.













## AVAILABLE SUITES

## Property Overview

### **FEATURES**

- 60,00 Sq.Ft Loft
- Divisions Available 200 - 2,000 Sq. Ft.
- 2 Loading Docks
- Large Freight Elevator
- Passenger Elevator
- Heat Included
- Parking Garage
- Office Available
- Loft/Warehouse Available







34-07 Steinway Street, Suite 202 Long Island City, NY 11101 718-784-8282 **pinnaclereny.com** 

## FOR MORE INFORMATION ABOUT THIS PROPERTY CONTACT EXCLUSIVE AGENT:



### JAMES EGE Salesperson

jege@pinnaclereny.com 718-371-6423

All information is from sources deemed reliable and is submitted subject to errors, omission, changes of price or other conditions, prior sale, rent and withdrawal without notice.