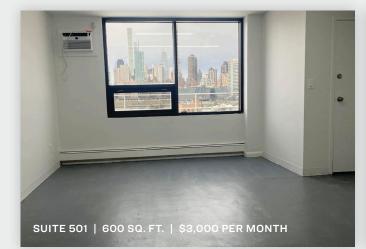

**EXCLUSIVE LISTING** 





## 43-49 10TH STREET

LONG ISLAND CITY, NY 11101

# Long Island City Loft at 59th Street Bridge.

Loft and Office Available 200 - 2,000 Sq. Ft. with Parking!

# Industrial / Flex / Loft / Office



### PRICE

## **Upon Request**

### 718-784-8282 / PINNACLERENY.COM

All information is from sources deemed reliable and is submitted subject to errors, omission, changes of price or other conditions, prior sale, rent and withdrawal without notice.



34-07 Steinway Street, Suite 202 | Long Island City, NY 11101 718-784-8282 / PINNACLERENY.COM

All information is from sources deemed reliable and is submitted subject to errors, omission, changes of price or other conditions, prior sale, rent and withdrawal without notice.













## AVAILABLE SUITES

## Property Overview

### **FEATURES**

- 60,00 Sq.Ft Loft
- Divisions Available 200 - 2,000 Sq. Ft.
- 2 Loading Docks
- Large Freight Elevator
- Passenger Elevator
- Heat Included
- Parking Garage
- Office Available
- Loft/Warehouse Available







34-07 Steinway Street, Suite 202 Long Island City, NY 11101 718-784-8282 **pinnaclereny.com** 

## FOR MORE INFORMATION ABOUT THIS PROPERTY CONTACT EXCLUSIVE AGENT:



### JAMES EGE Salesperson

jege@pinnaclereny.com 718-371-6423

All information is from sources deemed reliable and is submitted subject to errors, omission, changes of price or other conditions, prior sale, rent and withdrawal without notice.