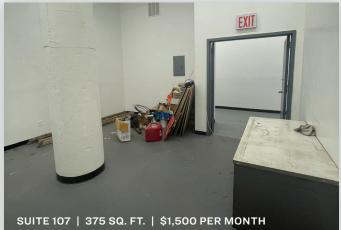

**EXCLUSIVE LISTING** 





## 43-49 10TH STREET

LONG ISLAND CITY, NY 11101

# Long Island City Loft at 59th Street Bridge.

Loft and Office Available 200 - 2,000 Sq. Ft. with Parking!

# Industrial / Flex / Loft / Office



### PRICE

## **Upon Request**

### 718-784-8282 / PINNACLERENY.COM

All information is from sources deemed reliable and is submitted subject to errors, omission, changes of price or other conditions, prior sale, rent and withdrawal without notice.



34-07 Steinway Street, Suite 202 | Long Island City, NY 11101 718-784-8282 / PINNACLERENY.COM

All information is from sources deemed reliable and is submitted subject to errors, omission, changes of price or other conditions, prior sale, rent and withdrawal without notice.













## AVAILABLE SUITES

## Property Overview

### **FEATURES**

- 60,00 Sq.Ft Loft
- Divisions Available 200 - 2,000 Sq. Ft.
- 2 Loading Docks
- Large Freight Elevator
- Passenger Elevator
- Heat Included
- Parking Garage
- Office Available
- Loft/Warehouse Available







34-07 Steinway Street, Suite 202 Long Island City, NY 11101 718-784-8282 **pinnaclereny.com** 

## FOR MORE INFORMATION ABOUT THIS PROPERTY CONTACT EXCLUSIVE AGENT:



### JAMES EGE Salesperson

jege@pinnaclereny.com 718-371-6423

All information is from sources deemed reliable and is submitted subject to errors, omission, changes of price or other conditions, prior sale, rent and withdrawal without notice.