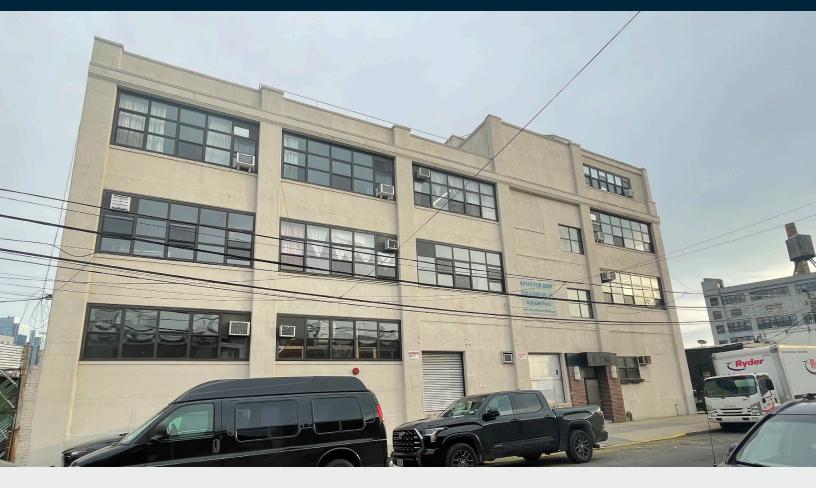

## 43-49 10TH STREET

LONG ISLAND CITY, NY 11101

# Long Island City Loft at 59th Street Bridge.

Loft and Office Available 200 - 2,000 Sq. Ft. with Parking!

# Industrial / Flex / Loft / Office