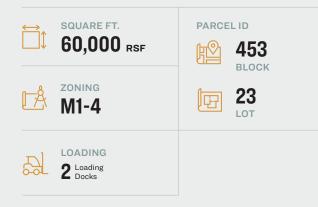

## Property Overview

### **FEATURES**

- 60,00 Sq.Ft Loft
- Divisions Available 200 - 2,000 Sq. Ft.
- 2 Loading Docks
- Large Freight Elevator
- Passenger Elevator
- Heat Included
- Parking Garage
- Office Available
- Loft/Warehouse Available