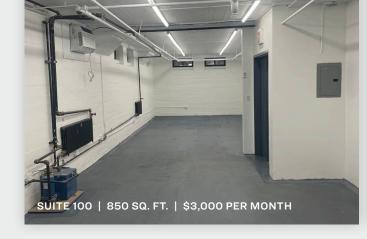

**EXCLUSIVE LISTING** 





## 43-49 10TH STREET

LONG ISLAND CITY, NY 11101

# Long Island City Loft at 59th Street Bridge.

Loft and Office Available 200 - 2,000 Sq. Ft. with Parking!

# Industrial / Flex / Loft / Office



### PRICE

## **Upon Request**

### 718-784-8282 / PINNACLERENY.COM

All information is from sources deemed reliable and is submitted subject to errors, omission, changes of price or other conditions, prior sale, rent and withdrawal without notice.



34-07 Steinway Street, Suite 202 | Long Island City, NY 11101 718-784-8282 / PINNACLERENY.COM

All information is from sources deemed reliable and is submitted subject to errors, omission, changes of price or other conditions, prior sale, rent and withdrawal without notice.













## AVAILABLE SUITES

## Property Overview

### **FEATURES**

- 60,00 Sq.Ft Loft
- Divisions Available 200 - 2,000 Sq. Ft.
- 2 Loading Docks
- Large Freight Elevator
- Passenger Elevator
- Heat Included
- Parking Garage
- Office Available
- Loft/Warehouse Available







34-07 Steinway Street, Suite 202 Long Island City, NY 11101 718-784-8282 **pinnaclereny.com** 

## FOR MORE INFORMATION ABOUT THIS PROPERTY CONTACT EXCLUSIVE AGENT:



### JAMES EGE Salesperson

jege@pinnaclereny.com 718-371-6423

All information is from sources deemed reliable and is submitted subject to errors, omission, changes of price or other conditions, prior sale, rent and withdrawal without notice.