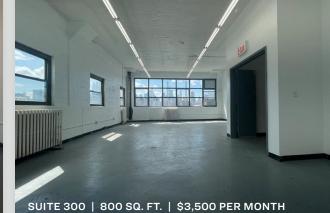

**EXCLUSIVE LISTING** 





## 43-49 10TH STREET

LONG ISLAND CITY, NY 11101

# Long Island City Loft at 59th Street Bridge.

Loft and Office Available 200 - 2,000 Sq. Ft. with Parking!

# Industrial / Flex / Loft / Office



### PRICE

## **Upon Request**

### 718-784-8282 / PINNACLERENY.COM

All information is from sources deemed reliable and is submitted subject to errors, omission, changes of price or other conditions, prior sale, rent and withdrawal without notice.



34-07 Steinway Street, Suite 202 | Long Island City, NY 11101 718-784-8282 / PINNACLERENY.COM

All information is from sources deemed reliable and is submitted subject to errors, omission, changes of price or other conditions, prior sale, rent and withdrawal without notice.













## AVAILABLE SUITES

## Property Overview

### **FEATURES**

- 60,00 Sq.Ft Loft
- Divisions Available 200 - 2,000 Sq. Ft.
- 2 Loading Docks
- Large Freight Elevator
- Passenger Elevator
- Heat Included
- Parking Garage
- Office Available
- Loft/Warehouse Available







34-07 Steinway Street, Suite 202 Long Island City, NY 11101 718-784-8282 **pinnaclereny.com** 

## FOR MORE INFORMATION ABOUT THIS PROPERTY CONTACT EXCLUSIVE AGENT:



### JAMES EGE Salesperson

jege@pinnaclereny.com 718-371-6423

All information is from sources deemed reliable and is submitted subject to errors, omission, changes of price or other conditions, prior sale, rent and withdrawal without notice.