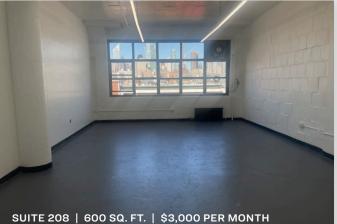

**EXCLUSIVE LISTING** 





## 43-49 10TH STREET

LONG ISLAND CITY, NY 11101

# Long Island City Loft at 59th Street Bridge.

Loft and Office Available 200 - 2,000 Sq. Ft. with Parking!

# Industrial / Flex / Loft / Office



### PRICE

## **Upon Request**

### 718-784-8282 / PINNACLERENY.COM

All information is from sources deemed reliable and is submitted subject to errors, omission, changes of price or other conditions, prior sale, rent and withdrawal without notice.



34-07 Steinway Street, Suite 202 | Long Island City, NY 11101 718-784-8282 / PINNACLERENY.COM

All information is from sources deemed reliable and is submitted subject to errors, omission, changes of price or other conditions, prior sale, rent and withdrawal without notice.













## AVAILABLE SUITES

## Property Overview

### **FEATURES**

- 60,00 Sq.Ft Loft
- Divisions Available 200 - 2,000 Sq. Ft.
- 2 Loading Docks
- Large Freight Elevator
- Passenger Elevator
- Heat Included
- Parking Garage
- Office Available
- Loft/Warehouse Available







34-07 Steinway Street, Suite 202 Long Island City, NY 11101 718-784-8282 **pinnaclereny.com** 

## FOR MORE INFORMATION ABOUT THIS PROPERTY CONTACT EXCLUSIVE AGENT:



### JAMES EGE Salesperson

jege@pinnaclereny.com 718-371-6423

All information is from sources deemed reliable and is submitted subject to errors, omission, changes of price or other conditions, prior sale, rent and withdrawal without notice.