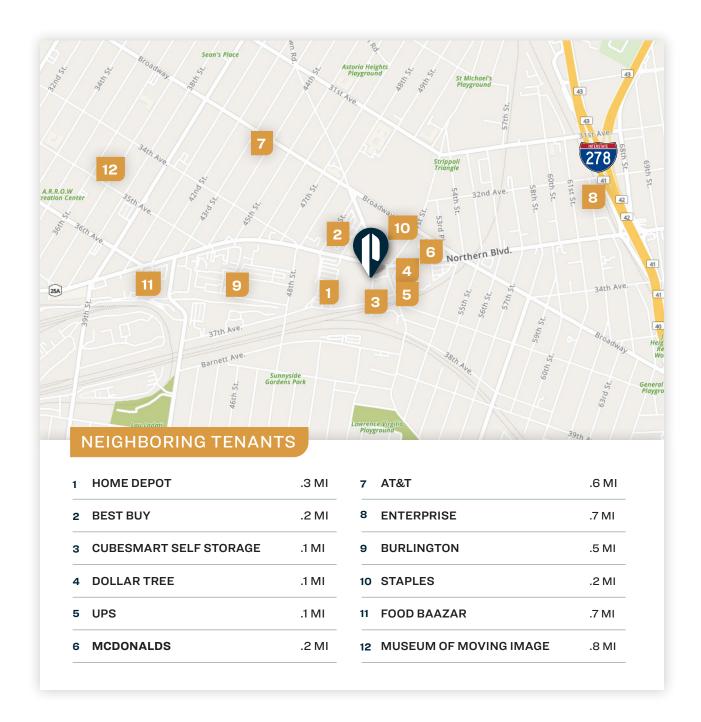

Just over 4 blocks to the M train, the site benefits from excellent access to the public transportation via subway and buses.

This rare showroom/commerical property is located in M1-1 zoning district, adjacent to Home Depot, and across the street from Best Buy Electronics. The propety's Northern Blvd frontage provides excellent exposure, high traffic count and is perfectly positioned to service the demand for retail auto sales, service, andfleet parking.