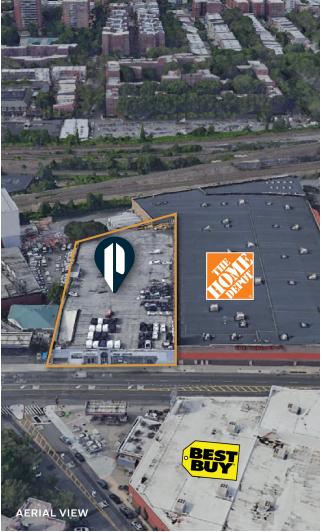

## **Property Overview**

Pinnacle Realty of New York, LLC is pleased to announce that it has been appointed an exclusive agent to facilitate the leasing of 50-30 Northern Blvd, Long Island City, NY. This prominently located property is set between the 59th Street/Queensboro Bridge and the BQE, which provides convenient access to and from Manhattan, and major roadways servicing the boroughs of NYC.

Just over 4 blocks to the M train, the site benefits from excellent access to the public transportation via subway and buses.

This rare showroom/commerical property is located in M1-1 zoning district, adjacent to Home Depot, and across the street from Best Buy Electronics. The propety's Northern Blvd frontage provides excellent exposure, high traffic count and is perfectly positioned to service the demand for retail auto sales, service, andfleet parking.

#### **FEATURES**

• Lot Size: 63,000 Sq. Ft.

• Building Size: 60,500 Sq. Ft.

• Ceiling Height: 10'6"-11'4"

· Loading: Drive-in

• Electric Service: 600 amps/3 phase

• Construction: Fireproof, fully sprinklered