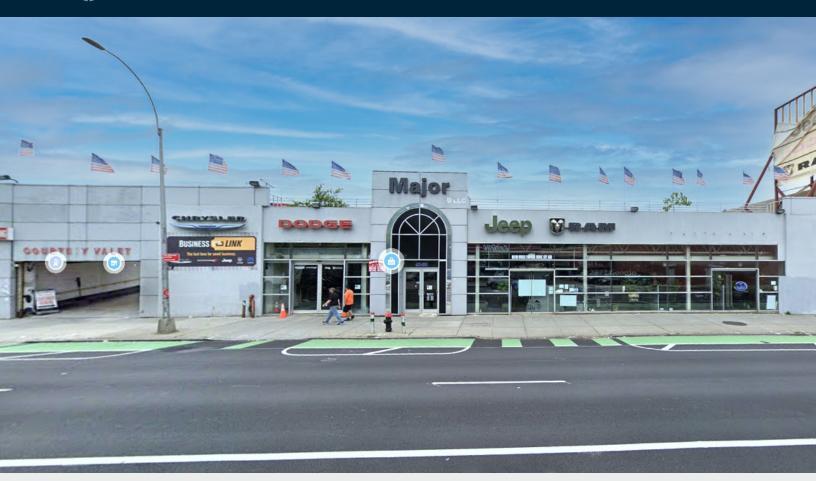

# Prominent Northern Blvd Location + Exposure

± 35,000 Sq. Ft. Showroom/Service Facility Plus Up to 60,500 Sq. Ft. Rooftop Parking.

## **Property Overview**

Pinnacle Realty of New York, LLC is pleased to announce that it has been appointed an exclusive agent to facilitate the leasing of 50-30 Northern Blvd, Long Island City, NY. This prominently located property is set between the 59th Street/Queensboro Bridge and the BQE, which provides convenient access to and from Manhattan, and major roadways servicing the boroughs of NYC.

Just over 4 blocks to the M train, the site benefits from excellent access to the public transportation via subway and buses.

This rare showroom/commerical property is located in M1-1 zoning district, adjacent to Home Depot, and across the street from Best Buy Electronics. The propety's Northern Blvd frontage provides excellent exposure, high traffic count and is perfectly positioned to service the demand for retail auto sales, service, andfleet parking.