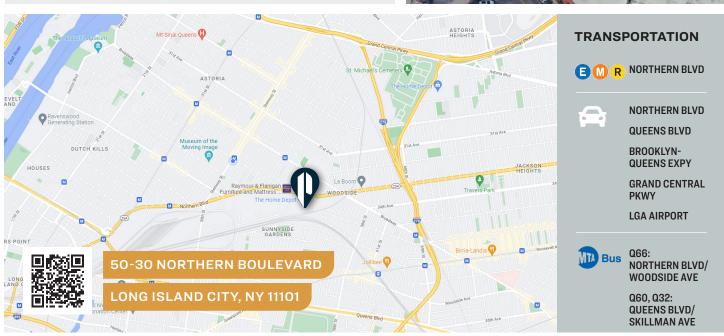

### **FOR LEASE**

**50-30 NORTHERN BOULEVARD** 

LONG ISLAND CITY, NY 11101

## **Property Overview**

Pinnacle Realty of New York, LLC is pleased to announce that it has been appointed an exclusive agent to facilitate the leasing of 50-30 Northern Blvd, Long Island City, NY. This prominently located property is set between the 59th Street/Queensboro Bridge and the BQE, which provides convenient access to and from Manhattan, and major roadways servicing the boroughs of NYC.

Just over 4 blocks to the M train, the site benefits from excellent access to the public transportation via subway and buses.

This rare showroom/commerical property is located in M1-1 zoning district, adjacent to Home Depot, and across the street from Best Buy Electronics. The propety's Northern Blvd frontage provides excellent exposure, high traffic count and is perfectly positioned to service the demand for retail auto sales, service, andfleet parking.