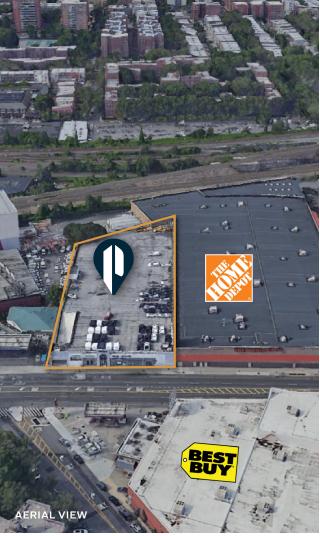

Just over 4 blocks to the M train, the site benefits from excellent access to the public transportation via subway and buses.

This rare showroom/commerical property is located in M1-1 zoning district, adjacent to Home Depot, and across the street from Best Buy Electronics. The propety's Northern Blvd frontage provides excellent exposure, high traffic count and is perfectly positioned to service the demand for retail auto sales, service, andfleet parking.