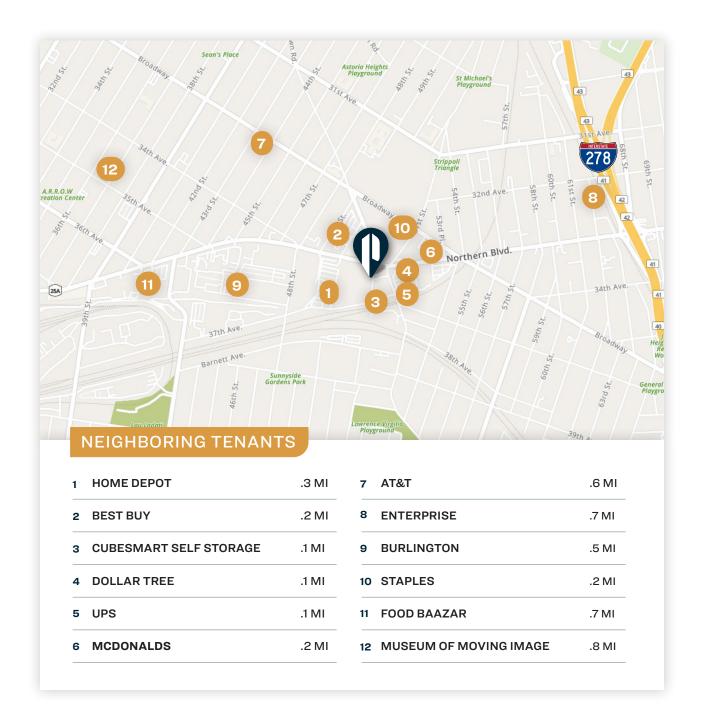

Just over 4 blocks to the M train, the site benefits from excellent access to the public transportation via subway and buses.

This rare showroom/commerical property is located in M1-1 zoning district, adjacent to Home Depot, and across the street from Best Buy Electronics. The propety's Northern Blvd frontage provides excellent exposure, high traffic count and is perfectly positioned to service the demand for retail auto sales, service, andfleet parking.