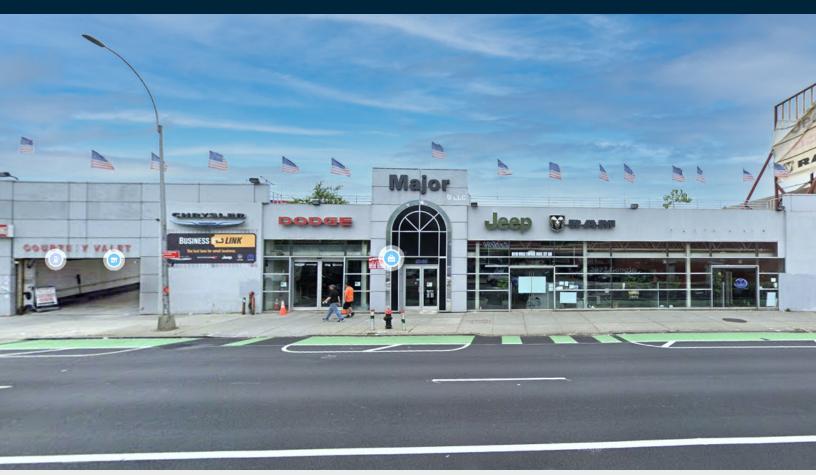

# Prominent Northern Blvd Location + Exposure

± 35,000 Sq. Ft. Showroom/Service Facility Plus Up to 60,500 Sq. Ft. Rooftop Parking.

## **Property Overview**

Pinnacle Realty of New York, LLC is pleased to announce that it has been appointed an exclusive agent to facilitate the leasing of 50-30 Northern Blvd, Long Island City, NY. This prominently located property is set between the 59th Street/Queensboro Bridge and the BQE, which provides convenient access to and from Manhattan, and major roadways servicing the boroughs of NYC.

Just over 4 blocks to the M train, the site benefits from excellent access to the public transportation via subway and buses.

This rare showroom/commerical property is located in M1-1 zoning district, adjacent to Home Depot, and across the street from Best Buy Electronics. The propety's Northern Blvd frontage provides excellent exposure, high traffic count and is perfectly positioned to service the demand for retail auto sales, service, andfleet parking.