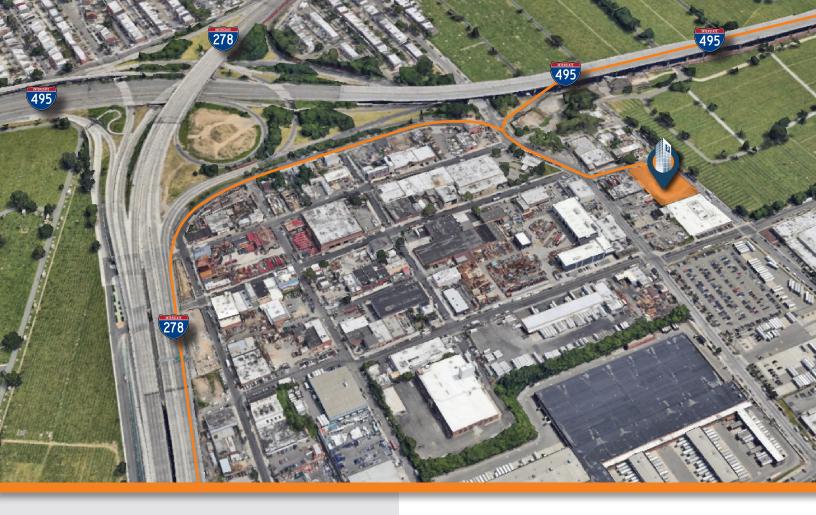

## **54-20 50th Street, Maspeth NY, 11378** For Lease

**40,500 sq ft Improved Industrial Parking** at the LIE/BQE + Geographic Center of NYC Immediately Available

#### Transport

Midtown Tunnel Long Island Expressway Brooklyn-Queens expressway