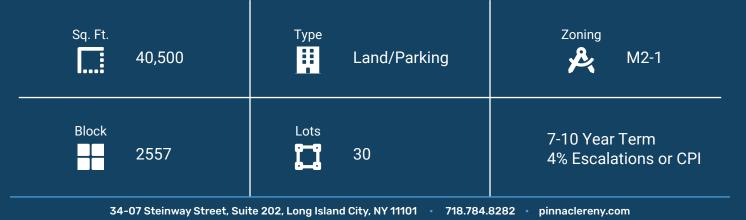

## **54-20 50th Street, Maspeth NY, 11378** For Lease

**40,500 sq ft Improved Industrial Parking** at the LIE/BQE + Geographic Center of NYC Immediately Available

#### **Features**

- ✓ 10' Perimeter Fencing
- Freshly Paved and Striped (Striping may be modified as needed for tenant use)
- ✓ Full Site Lighting
- Two 30' Curb Cuts with Electronic Access Sliding Gates
- EV ready with a 600A service and underground conduit in place
  - EV charging on 16 parking stalls
- Concrete Pad for Future Equipment/Canopy