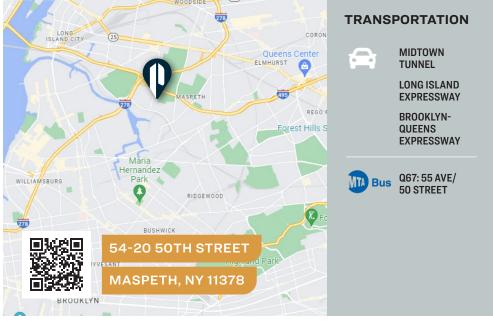

### **Upon Request**

#### 718-784-8282 / PINNACLERENY.COM

# **Alternate Layout for Semi-Trailer Access**

**IMPROVED ACCESS** 

**EXPANDED 50' DRIVEWAY ENTRANCE.** 

TRUCK STRIPING PLAN.





34-07 Steinway Street, Suite 202 | Long Island City, NY 11101

## Property Overview

#### **FEATURES**

- 10' Perimeter Fencing
- Freshly Paved and Striped (Striping may be modified as needed for tenant use)
- · Full Site Lighting
- Two 30' Curb Cuts with Electronic Access Sliding Gates
- EV Ready with 600 Amps Service and Underground Conduit in Place
  - Will Accommodate 12 EV Charging Stalls
- Concrete Pad for Future Equipment/Canopy
- ConEd Approval For Major Electrical Service: Service Determination and Service Date Approval Documents in Hand For 8,800A, 6MW Service and 97 Level 3 Chargers







34-07 Steinway Street, Suite 202 Long Island City, NY 11101 718-784-8282

pinnaclereny.com

FOR MORE INFORMATION ABOUT THIS PROPERTY CONTACT EXCLUSIVE AGENTS:



DAVID JUNIK
Partner
djunik@pinnaclereny.com
718-371-6406



**DECIO BAIO**Partner
dbaio@pinnaclereny.com
718-784-8436