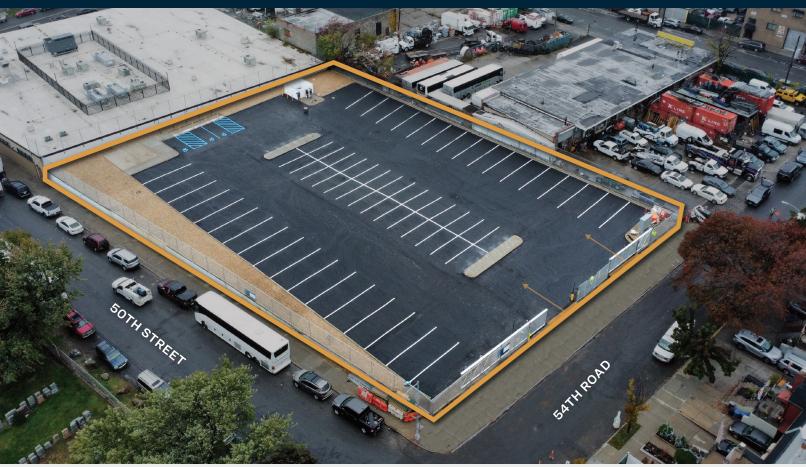

# 40,037 Sq. Ft. Improved Industrial Parking

At the LIE/BQE + Geographic Center of NYC. Immediately Available.
Over \$2.5 M in Improvements.

## Land / Parking

SQUARE FT. 40,037 RSF

PARCEL ID

2557 BLOCK

M2-1

·

30

- EV Ready with 600 Amps Service and Underground Conduit in Place.
- Ownership Will Consider Building a 3,500 +/- Sq. Ft. Engineered Building.
- Qualified Opportunity Zone.

#### **FEATURES**

- 10' Perimeter Fencing
- Freshly Paved and Striped (Striping may be modified as needed for tenant use)
- · Full Site Lighting
- Two 30' Curb Cuts with Electronic Access Sliding Gates
- EV Ready with 600 Amps Service and Underground Conduit in Place
  - Will Accommodate 12 EV Charging Stalls
- Concrete Pad for Future Equipment/Canopy
- ConEd Approval For Major Electrical Service: Service Determination and Service Date Approval Documents in Hand For 8,800A, 6MW Service and 97 Level 3 Chargers