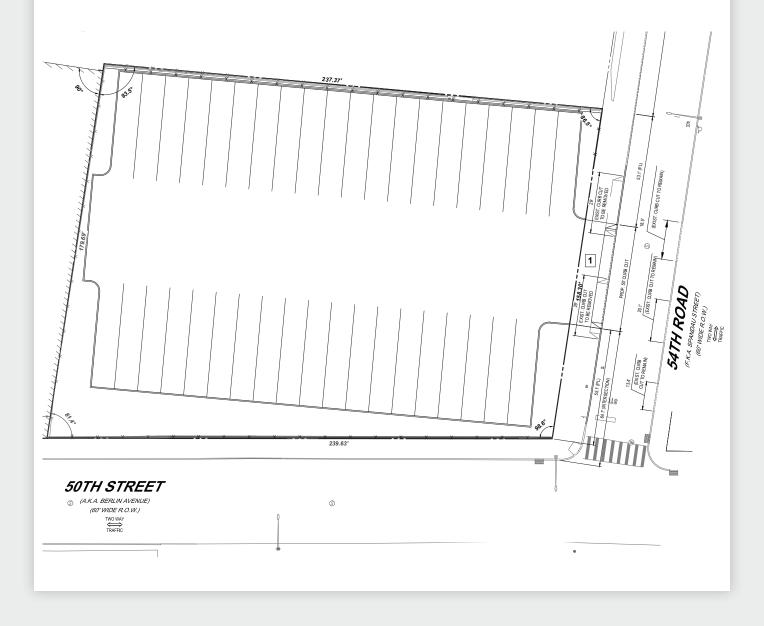

# **Alternate Layout for Semi-Trailer Access**

**IMPROVED ACCESS** 

**EXPANDED 50' DRIVEWAY ENTRANCE.** 

TRUCK STRIPING PLAN.

34-07 Steinway Street, Suite 202 | Long Island City, NY 11101