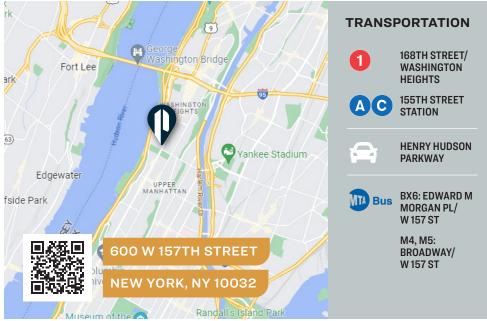

**EXCLUSIVE LISTING** 

FOR LEASE



600 W 157TH STREET

NEW YORK, NY 10032

# Ground Floor Storage Space off Broadway

On 157th Street



Storage



718-784-8282 / PINNACLERENY.COM

All information is from sources deemed reliable and is submitted subject to errors, omission, changes of price or other conditions, prior sale, rent and withdrawal without notice.

**Upon Request** 

# Property Overview

#### **FEATURES**

- Dimensions: 25ft. x 35ft.
- Side Entrance on 157th Street off Broadway
- IMMEDIATE POSSESSION

#### **IDEAL FOR**

- Warehouse
- Storage
- Leather/Shoe repair

#### **NEARBY RETAIL**









34-07 Steinway Street, Suite 202 Long Island City, NY 11101 718–784–8282 **pinnaclereny.com** 

#### FOR MORE INFORMATION ABOUT THIS PROPERTY CONTACT EXCLUSIVE AGENTS:



### **ARIEL CASTELLANOS**

Associate Broker acastellanos@pinnaclereny.com 718-371-6412

## FEDERICO MAZZEO

Salesperson fmazzeo@pinnaclereny.com 718-371-6424

All information is from sources deemed reliable and is submitted subject to errors, omission, changes of price or other conditions, prior sale, rent and withdrawal without notice.