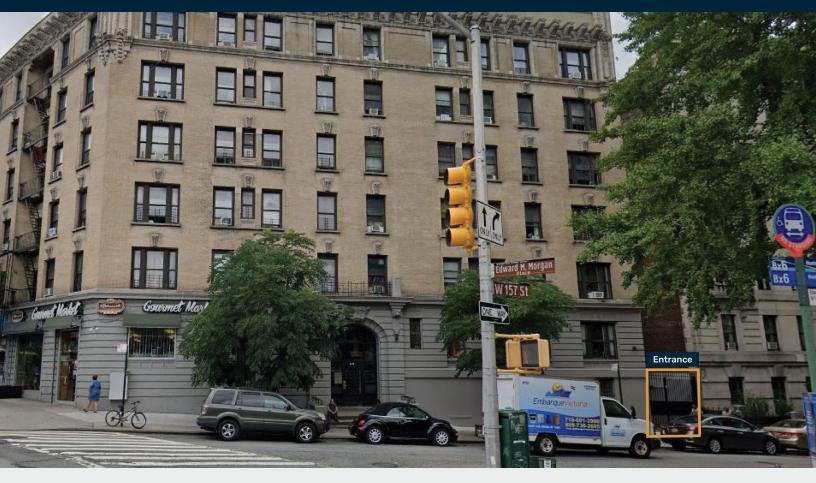

#### **FEATURES**

- Dimensions: 25ft. x 35ft.
- Side Entrance on 157th Street off Broadway
- IMMEDIATE POSSESSION