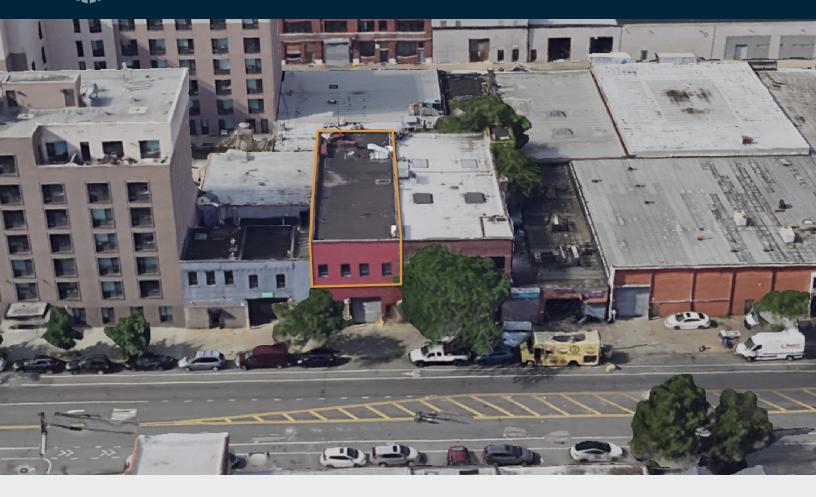

**EXCLUSIVE LISTING** 

**FOR LEASE** 

10-34 44TH DRIVE,

LONG ISLAND CITY, NY 11101

## 4,000 Sq. Ft. Office Space for Lease

In the Heart of Long Island City at the Subway

Office / Flex

 $\stackrel{\longleftrightarrow}{\bigsqcup} \updownarrow$ 

SQUARE FT. **4,000** RSF

PARCEL ID

**51** BLOCK

CLEAR HEIGHT

**25** 

M1-4

PRICE