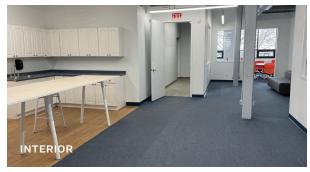

## **FEATURES**

- 4,000 Sq. Ft. 2nd floor walk-up
- · Conference room
- Kitchenette
- · Private Offices
- · Private Restrooms
- HVAC
- Sprinklered
- · No loss factor