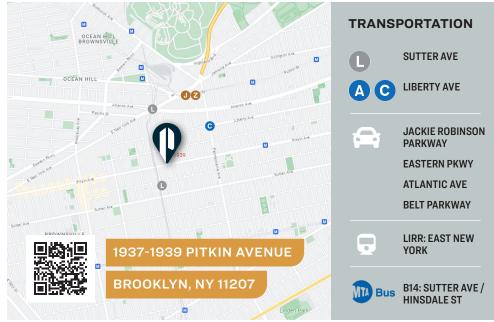

SE**



**1937-1939 PITKIN AVENUE** 

**BROOKLYN, NY 11207** 

## 5,000 Sq. Ft. One Story Warehouse For Lease

Located in East New York

## Warehouse

 $\stackrel{\longleftrightarrow}{\bigsqcup} \updownarrow$ 

**5,000** RSF

ZONING M1-4

 $\bigcap$ 

CLEAR HEIGHT

PARCEL ID

**3715** 

껅

LOADING

1 Drive-In

**35** 

PRICE

**Upon Request** 

#### 718-784-8282 / PINNACLERENY.COM

All information is from sources deemed reliable and is submitted subject to errors, omission, changes of price or other conditions, prior sale, rent and withdrawal without notice.

### Property Overview

#### **FEATURES**

- 5,000 Sq. Ft. Warehouse
- Dimensions: 50' x 100'
- 13' Ceiling Height
- · Column Free
- · Small Office
- 400 AMPs Power
- Gas Line
- Gas Service
- · Commercial FAR: 2
- Facility FAR: 6.5







34-07 Steinway Street, Suite 202 Long Island City, NY 11101 718-784-8282

pinnaclereny.com

FOR MORE INFORMATION ABOUT THIS PROPERTY CONTACT EXCLUSIVE AGENTS:



NECHAMA LIBEROW
Associate Broker
nliberow@pinnaclereny.com
718-371-6420



# NOAH TANENBAUM Associate Broker ntanenbaum@pinnaclereny.com 718-371-6372