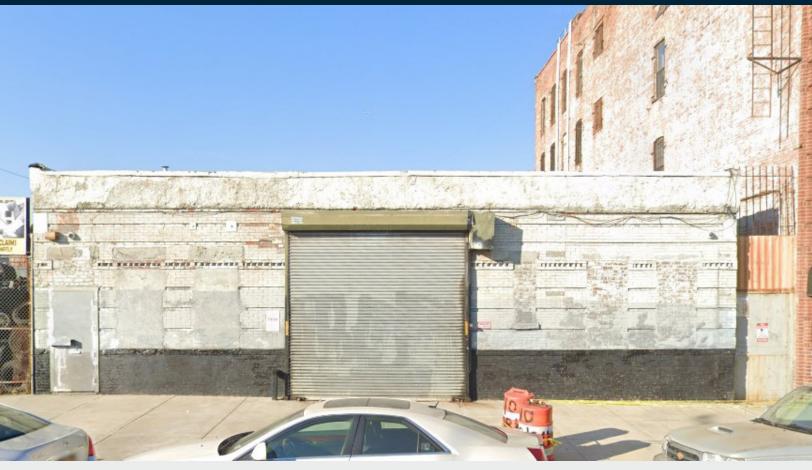

## 5,000 Sq. Ft. One Story Warehouse For Lease

Located in East New York

#### **FEATURES**

- 5,000 Sq. Ft. Warehouse
- Dimensions: 50' x 100'
- 13' Ceiling Height
- · Column Free
- · Small Office
- 400 AMPs Power
- Gas Line
- Gas Service
- · Commercial FAR: 2
- Facility FAR: 6.5