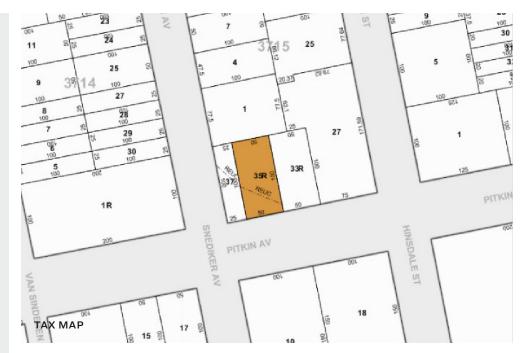

## Warehouse

 $\stackrel{\longleftrightarrow}{\bigsqcup} \updownarrow$ 

**5,000** RSF

ZONING M1-4

 $\bigcap$ 

CLEAR HEIGHT

PARCEL ID

**3715** 