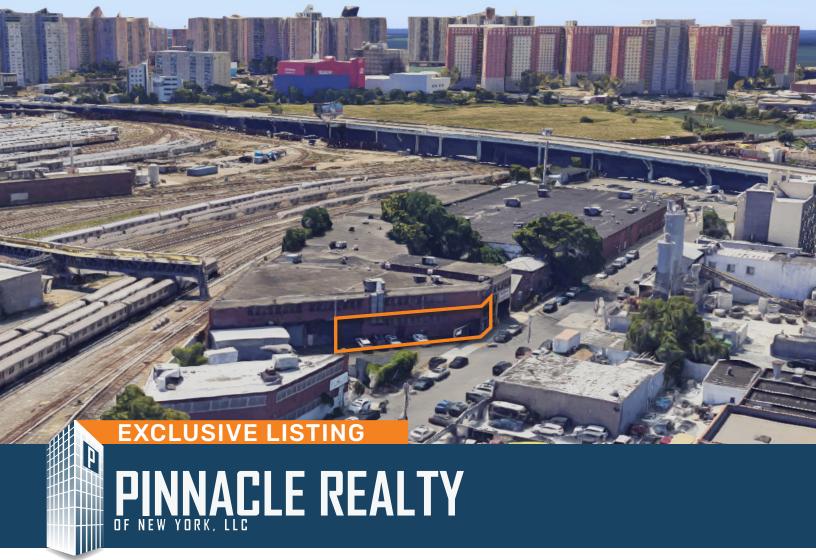

2585 West 13th Street Brooklyn, NY 11223 For **Lease**Price **Upon Request** 

# 6,000 Sq. Ft. Warehouse for Lease in Gravesend Minutes to the Belt Parkway

| Sq. Ft. | Types      | Loading         | Ceiling | Zoning | Parcel ID   |
|---------|------------|-----------------|---------|--------|-------------|
|         | <b>II</b>  | ¥.              | †↓      | ,B,    | Block 07206 |
| 6,000   | Warehouse  | 1 Drive-In Door | 13'     | M1-1   | 9-9         |
|         | Industrial |                 |         |        | La Lots 45  |