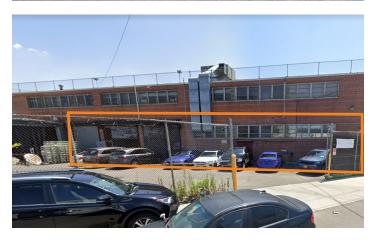

### **Features**

- 6,000 Sq. Ft.
- 13' Ceiling Height
- 1 Drive-In Door
- Office
- **HVAC**
- 4 Parking Spots