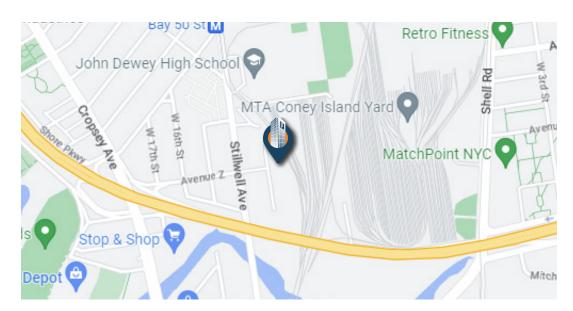

# Nearby

2 Minutes to Belt Pkwy

### **Transportation**

Bay 50 St

N Q Coney Island - Stillwell Ave

B64 - Stillwell Ave/W 15 PI