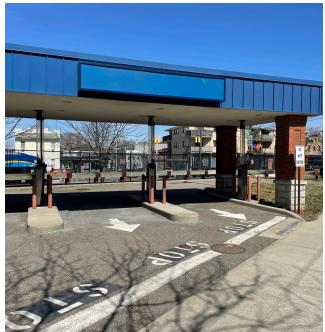

#### **FEATURES**

- 500 Sq. Ft. Building
- 5,500 Sq. Ft. land
- Fenced
- Paved
- · Electric on Sight
- Billboard