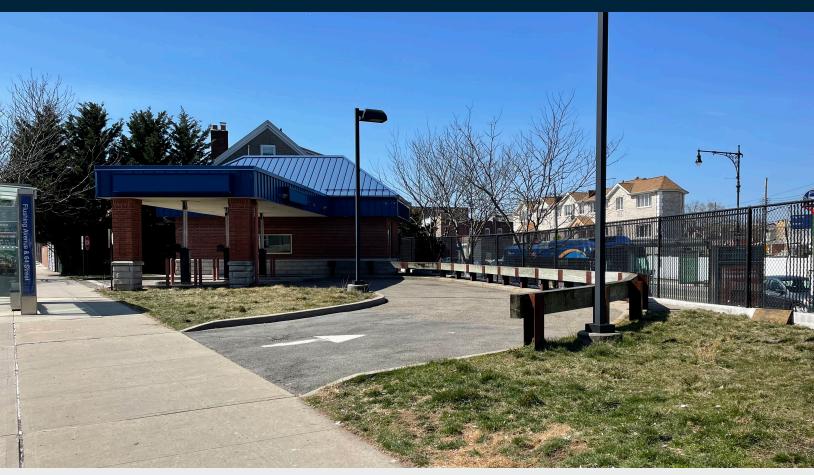

## **FOR LEASE**

63-09 FLUSHING AVENUE

MASPETH, NY 11378

# High-Traffic Intersection For Lease

Drive-Thru, Retail, Office, Parking.

#### **FEATURES**

- 500 Sq. Ft. Building
- 5,500 Sq. Ft. land
- Fenced
- Paved
- · Electric on Sight
- Billboard