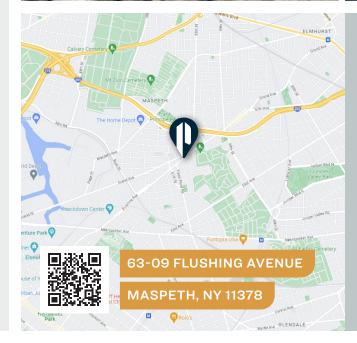

## **FOR LEASE**



63-09 FLUSHING AVENUE

MASPETH, NY 11378

# High-Traffic Intersection For Lease

Drive-Thru, Retail, Office, Parking.

#### ГҮРЕ

# Warehouse / Office / Retail / Flex / Land

SQUARE FT. **6,000** RSF

PARCEL ID

k©

**2713** 



CLEAR HEIGHT 12'

**43** 



ZONING

R5B, C2-2

PRICE

# Property Overview

#### **FEATURES**

- 500 Sq. Ft. Building
- 5,500 Sq. Ft. land
- Fenced
- Paved
- · Electric on Sight
- Billboard







### **TRANSPORTATION**



METROPOLITAN AVENUE



LONG ISLAND EXPRESSWAY

BROOKLYN-QUEENS EXPRESSWAY



B57, Q59: GRAND AVE/64TH STREET

Q58: FLUSHING AVE/64TH STREET



34-07 Steinway Street, Suite 202 Long Island City, NY 11101 718-784-8282

pinnaclereny.com

FOR MORE INFORMATION ABOUT THIS PROPERTY CONTACT EXCLUSIVE AGENT:



DANIEL TACK
Salesperson
dtack@pinnaclereny.com
718-371-6371