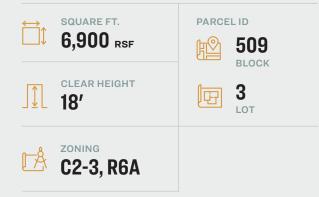

## Property Overview

#### **FEATURES**

### WAREHOUSE

- 18' Ceilings
- 2 Drive-In Doors
- Elevator Lift to 2nd Floor
- Gas Heat
- Office
- Fully HVAC Throughout

### OFFICE

- Fully HVAC Throughout
- Conference Room / Kitchenette
- Great Natural Light
- Private Perimeter Offices

ΤΑΧ ΜΑΡ

ASTORIA BLVD

34-07 Steinway Street, Suite 202 Long Island City, NY 11101 718-784-8282 **pinnaclereny.com** 