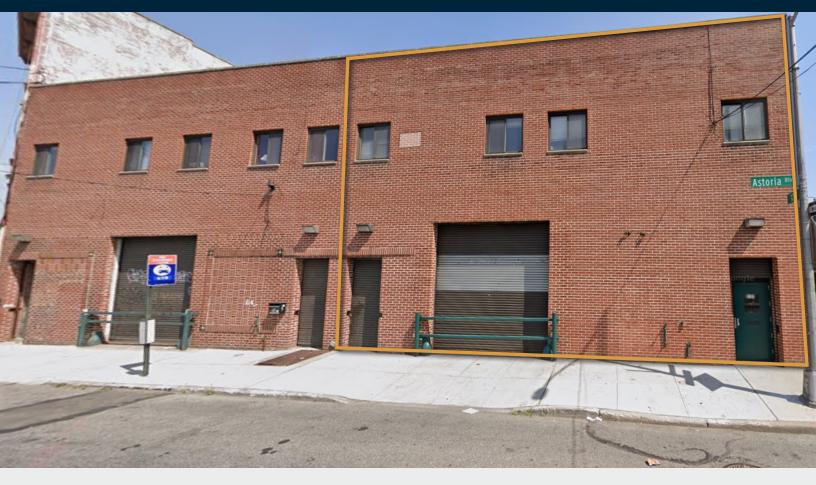

### 8-63 ASTORIA BOULEVARD

ASTORIA, NY 11102

# Prime Astoria Warehouse For Lease

4,604 Sq. Ft. Ground Floor. 2,295 Sq. Ft. 2nd Floor Office.

## Property Overview

#### **FEATURES**

### WAREHOUSE

- 18' Ceilings
- 2 Drive-In Doors
- Elevator Lift to 2nd Floor
- Gas Heat
- Office
- Fully HVAC Throughout

### OFFICE

- Fully HVAC Throughout
- Conference Room / Kitchenette
- Great Natural Light
- Private Perimeter Offices

ΤΑΧ ΜΑΡ

ASTORIA BLVD

34-07 Steinway Street, Suite 202 Long Island City, NY 11101 718-784-8282 **pinnaclereny.com** 