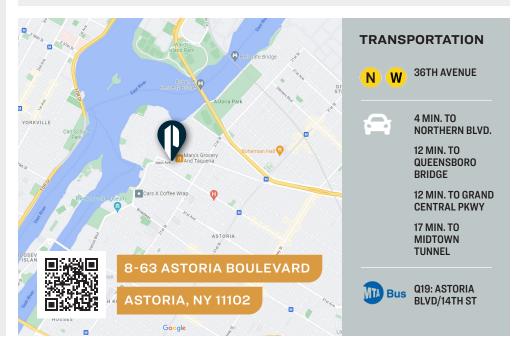

from sources deemed reliable and is submitted subject to errors, omission, changes of price or other conditions, prior sale, rent and withdrawal without notice.



## **Upon Request**

## INTERIOR PICTURES







34-07 Steinway Street, Suite 202 | Long Island City, NY 11101 718-784-8282 / PINNACLERENY.COM

All information is from sources deemed reliable and is submitted subject to errors, omission, changes of price or other conditions, prior sale, rent and withdrawal without notice.

## Property Overview

#### **FEATURES**

### WAREHOUSE

- 18' Ceilings
- 2 Drive-In Doors
- Elevator Lift to 2nd Floor
- Gas Heat
- Office
- Fully HVAC Throughout

### OFFICE

- Fully HVAC Throughout
- Conference Room / Kitchenette
- Great Natural Light
- Private Perimeter Offices





ΤΑΧ ΜΑΡ

ASTORIA BLVD





34-07 Steinway Street, Suite 202 Long Island City, NY 11101 718-784-8282 **pinnaclereny.com** 

### FOR MORE INFORMATION ABOUT THIS PROPERTY CONTACT EXCLUSIVE AGENTS:



BRENDAN BURKE Associate Broker bburke@pinnaclereny.com 718-371-6403



DANIEL TACK Salesperson dtack@pinnaclereny.com 718-371-6371



PAUL BRALOWER Associate Broker pbralower@pinnaclereny.com 718-371-6402

All information is from sources deemed reliable and is submitted subject to errors, omission, changes of price or other conditions, prior sale, rent and withdrawal without notice.