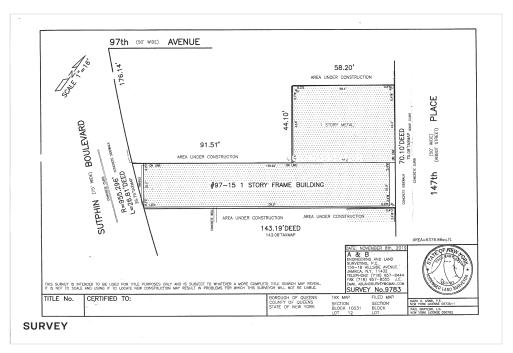

#### **FEATURES**

- Centrally located in Downtown Jamaica
- · Blocks to Subway
- Plot Size 6,376 Sq. Ft.
- The survey shows a lot area of 6,376.66 Sq. Ft. which yields the following buildable floor areas. The residential FAR is 5.0 [or 31,833.3 Sq. Ft.] if you build affordable housing and 3.75 [or 23,912.47 Sq. Ft.] if you don't build affordable housing. The commercial FAR is 4 or [25,506.64 Sq. Ft.].