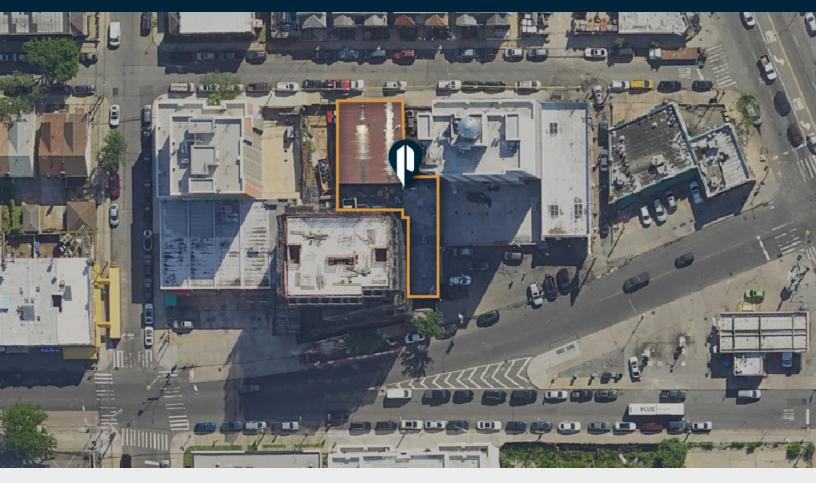

**EXCLUSIVE LISTING** 

**FOR SALE** 

97-15 SUTPHIN BOULEVARD

**JAMAICA, NY 11435** 

#### **FEATURES**

- Centrally located in Downtown Jamaica
- · Blocks to Subway
- Plot Size 6,376 Sq. Ft.
- The survey shows a lot area of 6,376.66 Sq. Ft. which yields the following buildable floor areas. The residential FAR is 5.0 [or 31,833.3 Sq. Ft.] if you build affordable housing and 3.75 [or 23,912.47 Sq. Ft.] if you don't build affordable housing. The commercial FAR is 4 or [25,506.64 Sq. Ft.].