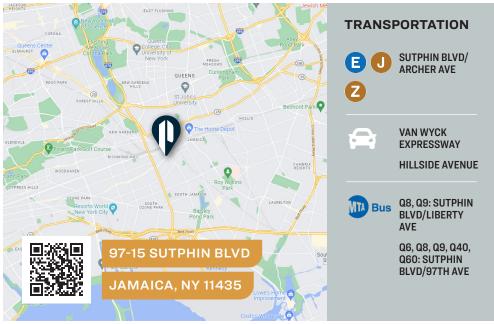

**EXCLUSIVE LISTING** 

**FOR SALE** 

97-15 SUTPHIN BOULEVARD

**JAMAICA, NY 11435** 

#### **FEATURES**

- Centrally located in Downtown Jamaica
- · Blocks to Subway
- Plot Size 6,376 Sq. Ft.
- The survey shows a lot area of 6,376.66 Sq. Ft. which yields the following buildable floor areas. The residential FAR is 5.0 [or 31,833.3 Sq. Ft.] if you build affordable housing and 3.75 [or 23,912.47 Sq. Ft.] if you don't build affordable housing. The commercial FAR is 4 or [25,506.64 Sq. Ft.].