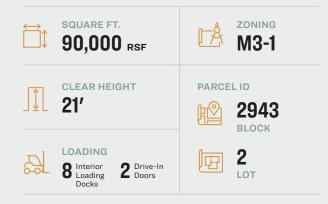

### **FEATURES**

- Lot Size: 78,027 Sq. Ft.
- Total Building SF: 90,000 Sq. Ft.
- Ground Floor: 78,027 Sq. Ft.
- 2nd Floor Mezzanine Offices: 6,000 Sq. Ft.
- Parking on Lower Ground Floor: 6,000 Sq. Ft.
- 21' Ceilings
- 30x25 Column Spans
- Gas Heat
- Heavy Power
- 2 Drive-In Doors
- 8 Large Interior Loading Docks
- Can Accommodate 53' Trailers
- Located on Brooklyn/Queens
  Border
- Minutes to Highways
- Easy Access to Manhattan & all 5 Boroughs
- 2 FAR- Buildable to 156,000 Sq. Ft.