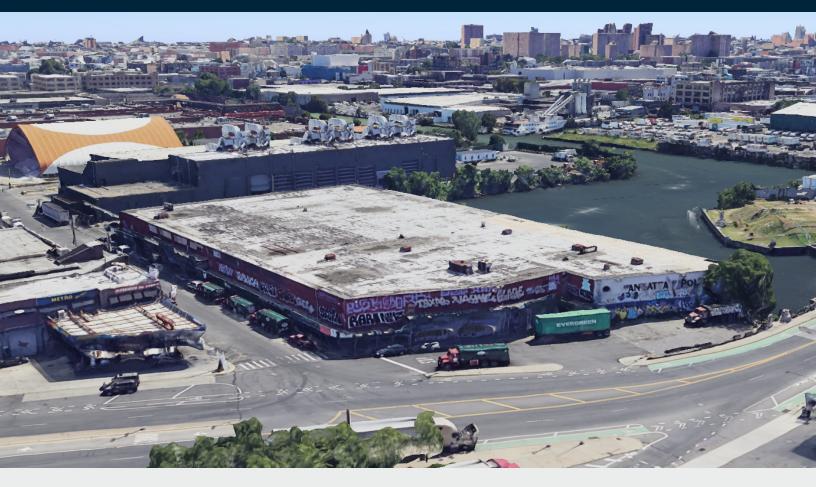

## Prime Brooklyn Industrial / Last Mile Site 90,000 Sq. Ft. One-Story Building

Divisions Considered 30,000 Sq. Ft. and Up

### **FEATURES**

- Lot Size: 78,027 Sq. Ft.
- Total Building SF: 90,000 Sq. Ft.
- Ground Floor: 78,027 Sq. Ft.
- 2nd Floor Mezzanine Offices: 6,000 Sq. Ft.
- Parking on Lower Ground Floor: 6,000 Sq. Ft.
- 21' Ceilings
- 30x25 Column Spans
- Gas Heat
- Heavy Power
- 2 Drive-In Doors
- 8 Large Interior Loading Docks
- Can Accommodate 53' Trailers
- Located on Brooklyn/Queens
  Border
- Minutes to Highways
- Easy Access to Manhattan & all 5 Boroughs
- 2 FAR- Buildable to 156,000 Sq. Ft.