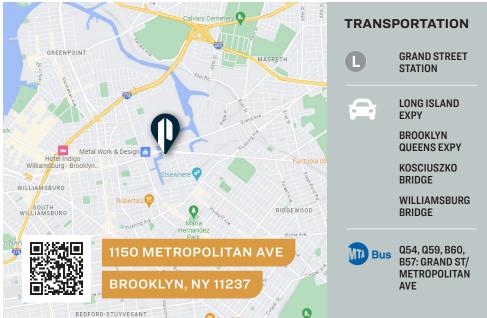

### 1150 METROPOLITAN AVENUE

**BROOKLYN, NY 11237** 

### **FEATURES**

- Lot Size: 78,027 Sq. Ft.
- Total Building SF: 90,000 Sq. Ft.
- Ground Floor: 78,027 Sq. Ft.
- 2nd Floor Mezzanine Offices: 6,000 Sq. Ft.
- Parking on Lower Ground Floor: 6,000 Sq. Ft.
- 21' Ceilings
- 30x25 Column Spans
- Gas Heat
- Heavy Power
- 2 Drive-In Doors
- 8 Large Interior Loading Docks
- Can Accommodate 53' Trailers
- Located on Brooklyn/Queens
  Border
- Minutes to Highways
- Easy Access to Manhattan & all 5 Boroughs
- 2 FAR- Buildable to 156,000 Sq. Ft.